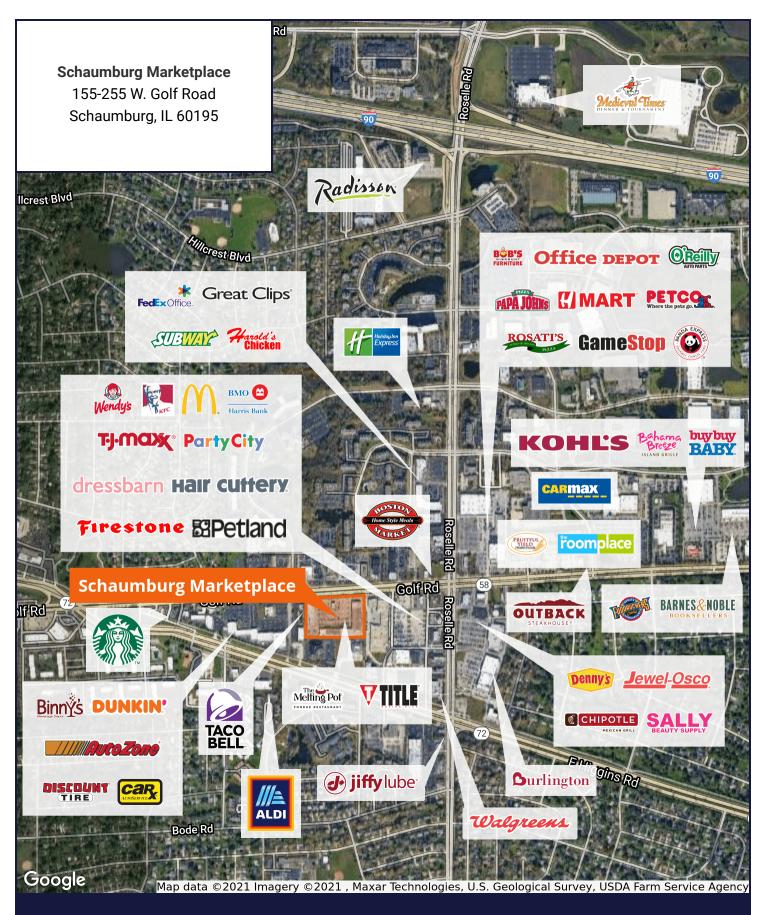

# For Lease

**Retail Property** 

- ▶ ±511 SF available Suite 221
- ▶ ±3,200 SF available Suite 247
- ▶ ±6,600 SF available Suite 155
- ▶ ±4,039 SF available Suite 159
- Great visibility and high traffic counts along Golf Road
- Diverse tenants within the shopping center
- Ample convenient customer parking
- Area retailers include Jewel-Osco, buybuy BABY, Petco, Burlington, T.J.Maxx, Binny's, Kohl's, Fruitful Yield, Starbucks, and Dunkin'

155-255 W. Golf Road | Schaumburg, IL 60195

**Retail Property** 