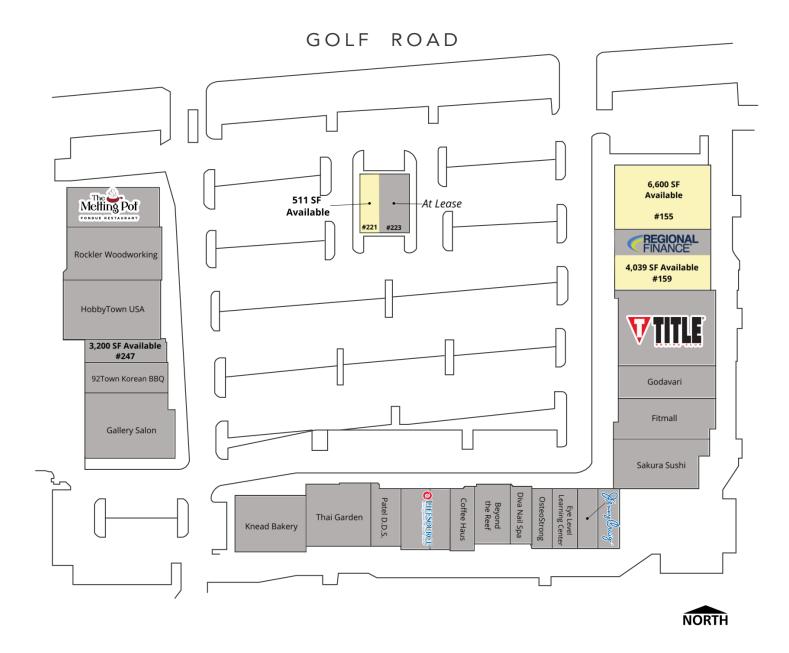

# For Lease

**Retail Property** 

- ▶ ±511 SF available Suite 221
- ▶ ±3,200 SF available Suite 247
- ▶ ±6,600 SF available Suite 155
- ▶ ±4,039 SF available Suite 159
- Great visibility and high traffic counts along Golf Road
- Diverse tenants within the shopping center
- Ample convenient customer parking
- Area retailers include Jewel-Osco, buybuy BABY, Petco, Burlington, T.J.Maxx, Binny's, Kohl's, Fruitful Yield, Starbucks, and Dunkin'

155-255 W. Golf Road | Schaumburg, IL 60195

**Retail Property** 