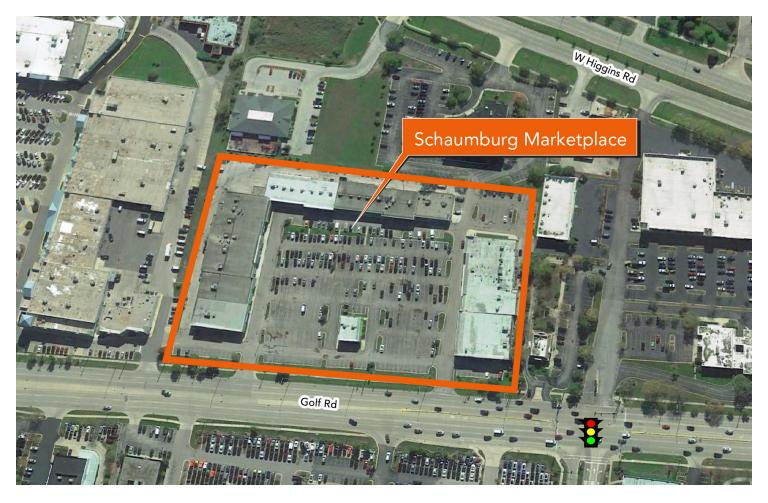

# Schaumburg Marketplace

155-255 W. Golf Road | Schaumburg, IL 60195

# For Lease

**Retail Property** 

- ▶ ±511 SF available Suite 221
- ▶ ±3,200 SF available Suite 247
- ▶ ±6,600 SF available Suite 155
- ▶ ±4,039 SF available Suite 159
- Great visibility and high traffic counts along Golf Road
- Diverse tenants within the shopping center
- Ample convenient customer parking
- Area retailers include Jewel-Osco, buybuy BABY, Petco, Burlington, T.J.Maxx, Binny's, Kohl's, Fruitful Yield, Starbucks, and Dunkin'