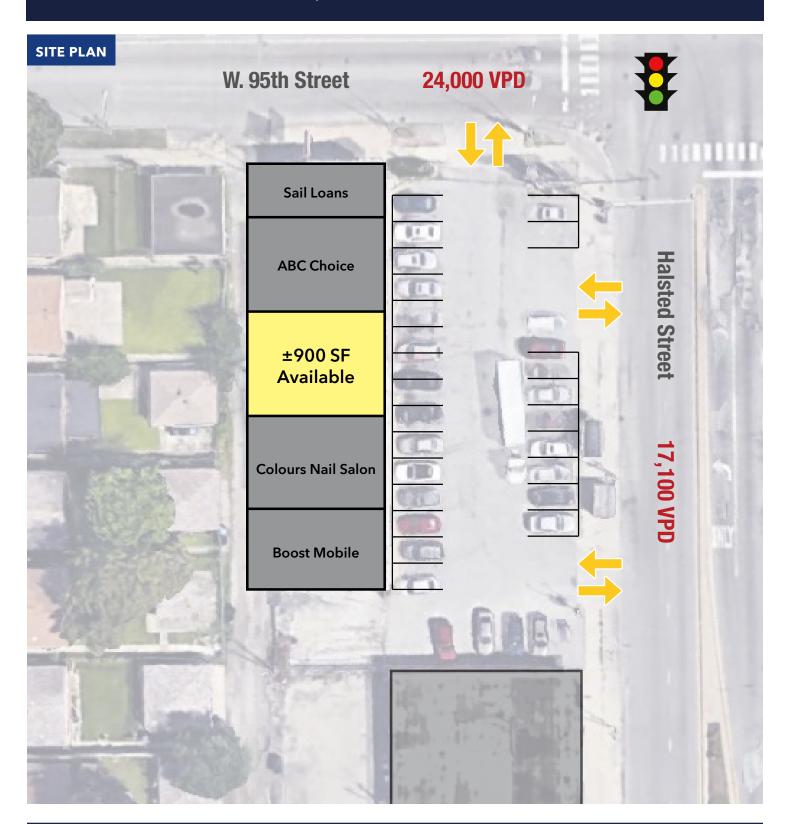

# SWC 95th & Halsted

9500-9518 S. HALSTED STREET, CHICAGO, IL | WASHINGTON HEIGHTS

- ▶ ±900 SF available
- ▶ Shopping center was recently remodeled
- > 24 parking stalls on site
- Pylon signage available
- Multiple curb cuts off of Halsted & 95th
- Located in a dense urban neighborhood
- Easy access to the Dan Ryan and I-57
- ▶ Just north of McDonald's

## **DEMOGRAPHIC SUMMARY**

|                                    | .25 Mi   | .50 Mi   | 1 Mi     |
|------------------------------------|----------|----------|----------|
| Estimated Population               | 2,030    | 6,598    | 28,348   |
| Adj. Daytime Demographics          | 1,531    | 5,346    | 21,590   |
| Estimated Households               | 776      | 2,451    | 10,681   |
| Estimated Average Household Income | \$84,784 | \$83,861 | \$72,786 |