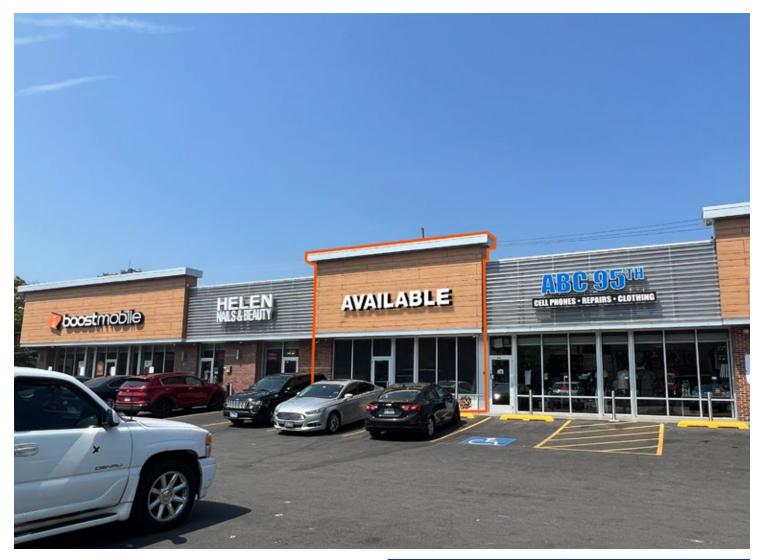

# SWC 95th & Halsted

9500-9518 S. HALSTED STREET, CHICAGO, IL | WASHINGTON HEIGHTS

- ▶ ±900 SF available
- ▶ Shopping center was recently remodeled
- > 24 parking stalls on site
- Pylon signage available
- Multiple curb cuts off of Halsted & 95th
- Located in a dense urban neighborhood
- Easy access to the Dan Ryan and I-57
- ▶ Just north of McDonald's

# SWC 95th & Halsted

9500-9518 S. HALSTED STREET, CHICAGO, IL | WASHINGTON HEIGHTS

For Lease RETAIL SPACE