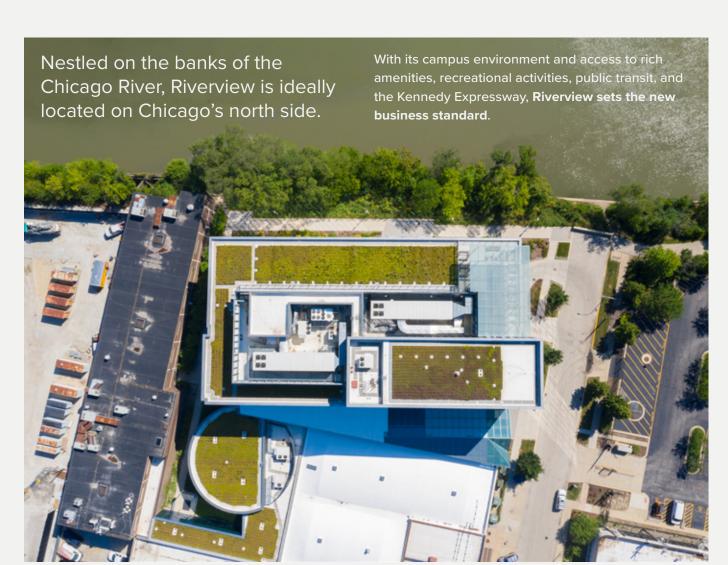

# Ideal corporate campus location

Riverview brings water, light, and air together in a wellnessoriented, LEED Platinum workplace environment with options for corporate suites or creative offices.

This rare ecosystem sits boldly on the Chicago River with inspirational design to provide abundant daylight and a outdoor gathering spaces. Riverview provides the fundamental ingredients to well-being and productivity in an inspired urban district that helps businesses and employees thrive.

### Ideal Avondale Neighborhood Location

Riverview is ideally located in Chicago's Avondale neighborhood. Ranked one of the "Coolest Neighborhoods in the World" by TimeOut Magazine in 2022, Avondale is adjacent to Roscoe Village and Logan Square on Chicago's north side.