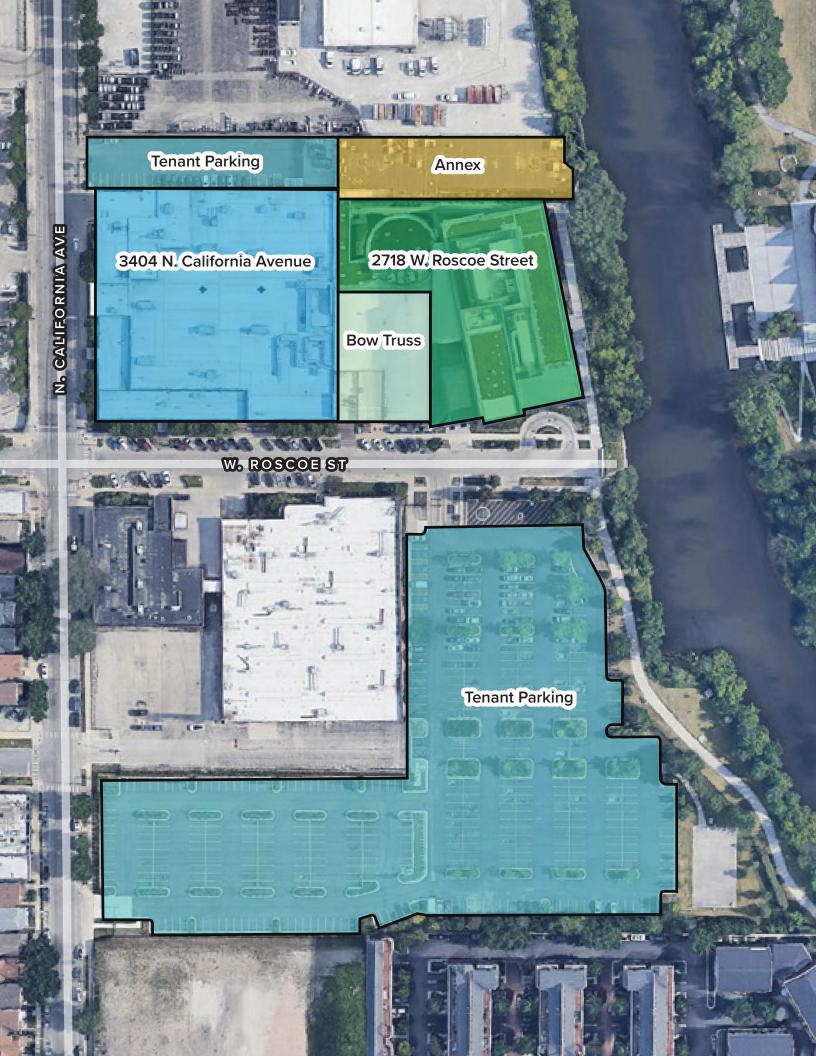

Flexible Floorplates

Large, dedicated parking lot with 435 spaces

# Join us at Riverview

| AVAILABLE SPACE           |            |
|---------------------------|------------|
| 3401 N. California Avenue | 32,107 RSF |
| 2718 W. Roscoe Street     | 9,174 RSF  |