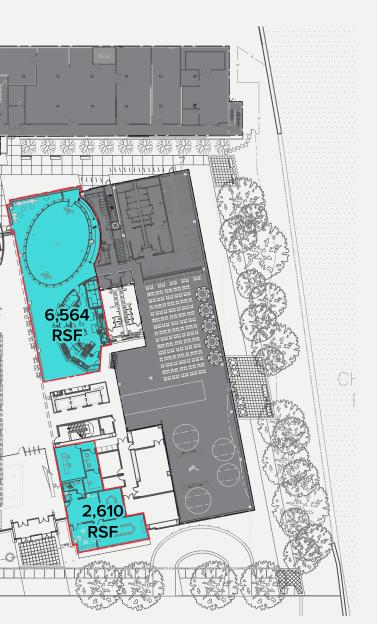

# Join us at Riverview

| AVAILABLE SPACE           |            |
|---------------------------|------------|
| 3401 N. California Avenue | 32,107 RSF |
| 2718 W. Roscoe Street     | 9,174 RSF  |

#### THIS PAGE:

2,610 SF available space at 2718 W. Roscoe Street

#### OPPOSITE PAGE:

32,017 RSF available space at 3404 N. California Avenue

at Roscoe

We'd love to partner with you. Contact us today to schedule a tour.

Ari Topper, CFA 312.275.3113 ari@baumrealty.com **Tyler Dechter** 312.275.3132 tyler@baumrealty.com Owen Wiesner 312.275.3119 owen@baumrealty.com