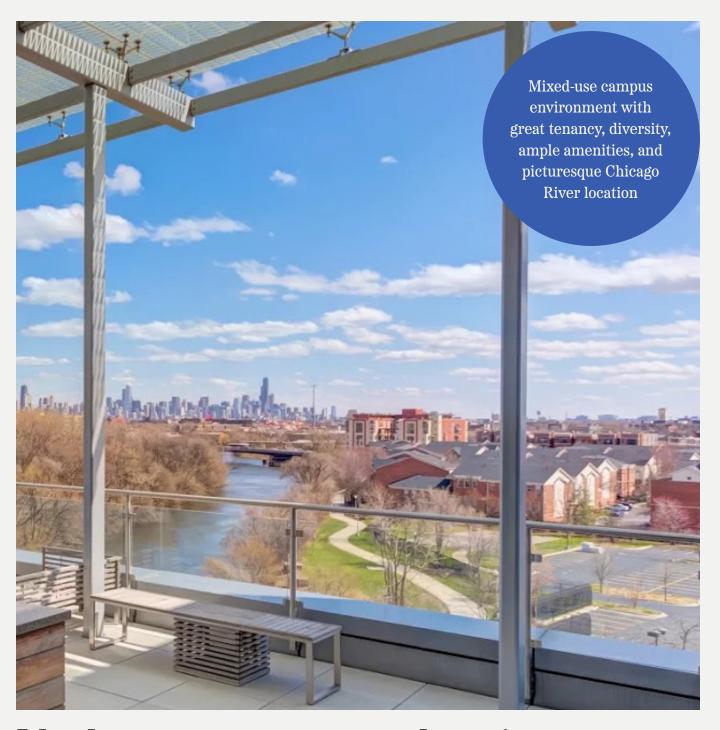

# Welcome to the Community

Riverview at Roscoe delivers a mosaic of exceptional experiences, designed spaces, and business opportunities in a sweeping campus environment.

# Ideal corporate campus location

Riverview brings water, light, and air together in a wellnessoriented, LEED Platinum workplace environment with options for corporate suites or creative offices.

This rare ecosystem sits boldly on the Chicago River with inspirational design to provide abundant daylight and a outdoor gathering spaces. Riverview provides the fundamental ingredients to well-being and productivity in an inspired urban district that helps businesses and employees thrive.