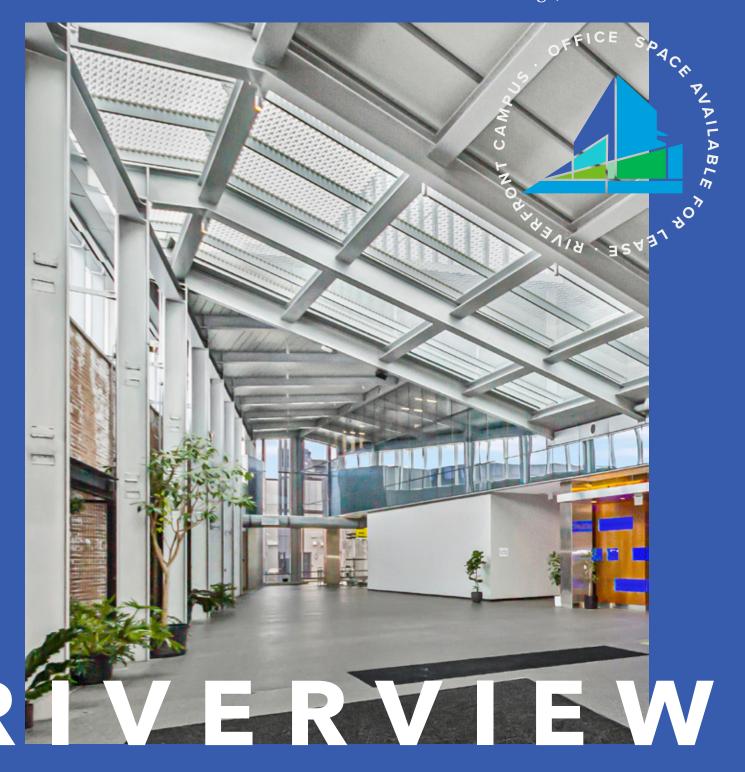

## at Roscoe

# Welcome to the Community

Riverview at Roscoe delivers a mosaic of exceptional experiences, designed spaces, and business opportunities in a sweeping campus environment.

# Ideal corporate campus location

Riverview brings water, light, and air together in a wellnessoriented, LEED Platinum workplace environment with options for corporate suites or creative offices.

This rare ecosystem sits boldly on the Chicago River with inspirational design to provide abundant daylight and a outdoor gathering spaces. Riverview provides the fundamental ingredients to well-being and productivity in an inspired urban district that helps businesses and employees thrive.