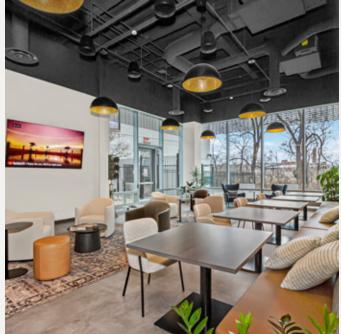

2718 W. Roscoe Street & 3401 N. California Avenue // Chicago, IL 60618



## at Roscoe















# Welcome to the Community

Riverview at Roscoe delivers a mosaic of exceptional experiences, designed spaces, and business opportunities in a sweeping campus environment.



# Ideal corporate campus location

Riverview brings water, light, and air together in a wellnessoriented, LEED Platinum workplace environment with options for corporate suites or creative offices.

This rare ecosystem sits boldly on the Chicago River with inspirational design to provide abundant daylight and a outdoor gathering spaces. Riverview provides the fundamental ingredients to well-being and productivity in an inspired urban district that helps businesses and employees thrive.





Flexible Floorplates

Large, dedicated parking lot with 435 spaces

### **Campus Amenities**



Café



Day Care Services



C