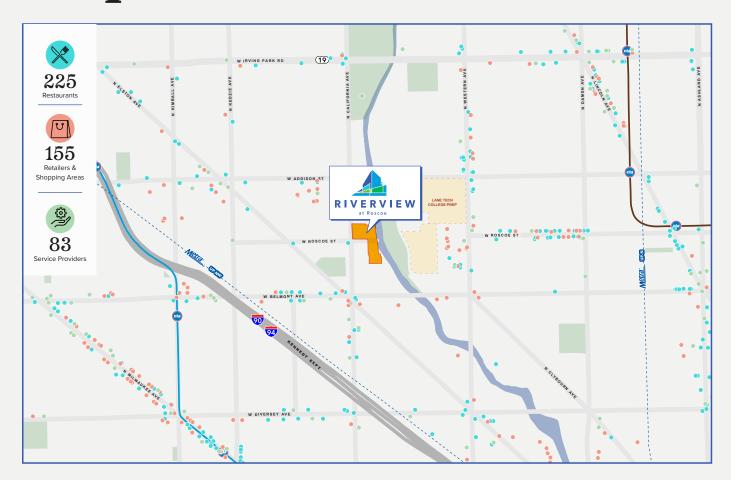

### Ideal Avondale Neighborhood Location

Riverview is ideally located in Chicago's Avondale neighborhood. Ranked one of the "Coolest Neighborhoods in the World" by TimeOut Magazine in 2022, Avondale is adjacent to Roscoe Village and Logan Square on Chicago's north side.