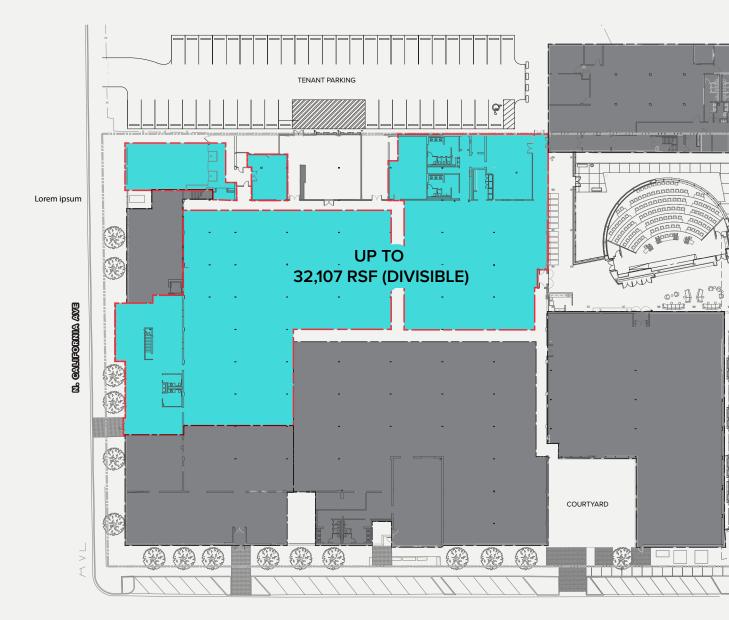

# Join us at Riverview

| AVAILABLE SPACE           |            |
|---------------------------|------------|
| 3401 N. California Avenue | 32,107 RSF |
| 2718 W. Roscoe Street     | 9,174 RSF  |

#### OPPOSITE PAGE:

32,017 RSF available space at 3404 N. California Avenue

at Roscoe

We'd love to partner with you. Contact us today to schedule a tour.

Ari Topper, CFA 312.275.3113 ari@baumrealty.com **Tyler Dechter** 312.275.3132 tyler@baumrealty.com Owen Wiesner 312.275.3119 owen@baumrealty.com