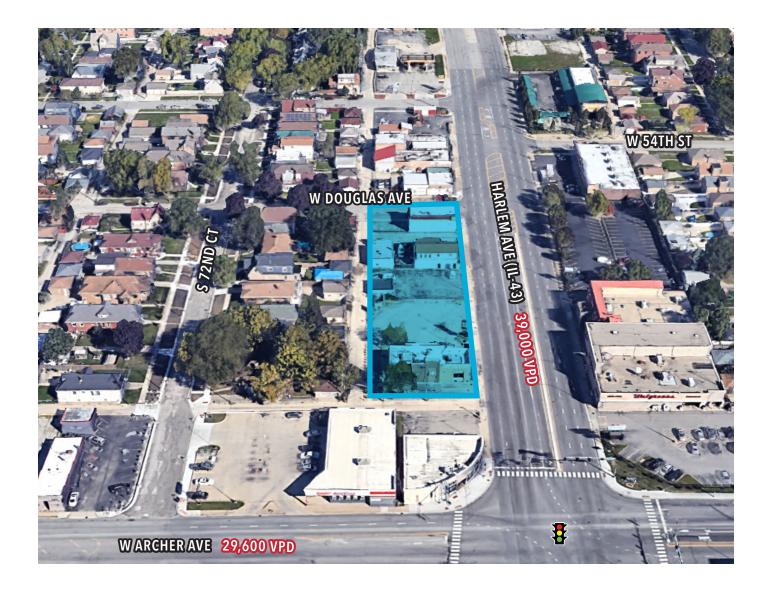

## SITE HIGHLIGHTS

- + Prime ±0.825-acre land development site at the NWQ of Archer Avenue and Harlem Avenue (IL-43)
- + Flexible opportunities available for ground lease, build-to-suit, or multi-tenant building
- + Multiple proposed site plans to accommodate a range of uses

- + High-traffic intersection offers excellent visibility on Archer Avenue (31,700 VPD) and Harlem Avenue (39,800 VPD)
- + Surrounded by major retailers including AutoZone, Walgreens, Aldi, and Chipotle
- + Convenient access just minutes from I-55