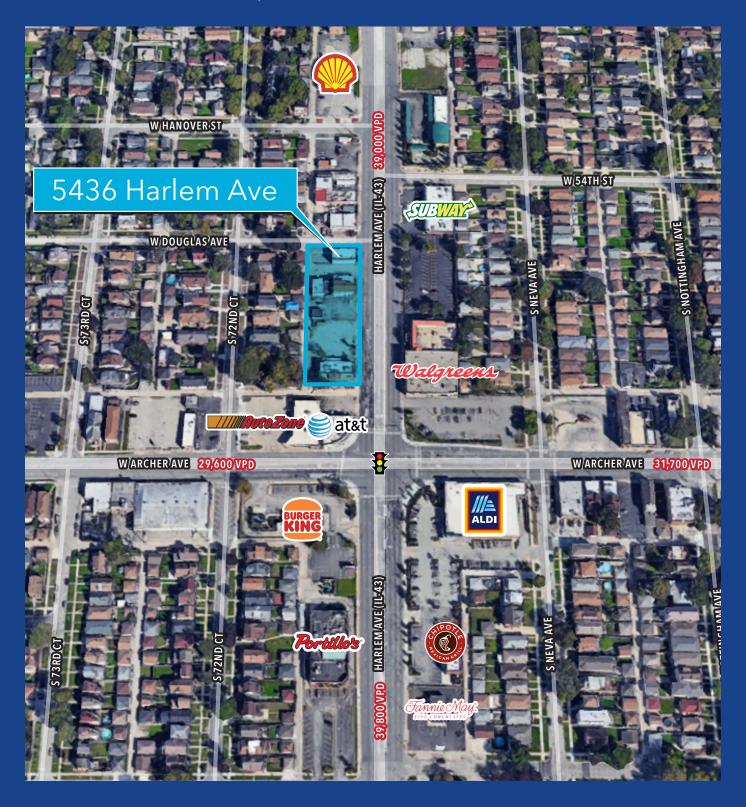

# NWQ of Archer and Harlem

5436 IL-43 // SUMMIT, IL 60501

## SITE HIGHLIGHTS

- + Prime ±0.825-acre land development site at the NWQ of Archer Avenue and Harlem Avenue (IL-43)
- + Flexible opportunities available for ground lease, build-to-suit, or multi-tenant building
- + Multiple proposed site plans to accommodate a range of uses

- + High-traffic intersection offers excellent visibility on Archer Avenue (31,700 VPD) and Harlem Avenue (39,800 VPD)
- + Surrounded by major retailers including AutoZone, Walgreens, Aldi, and Chipotle
- + Convenient access just minutes from I-55