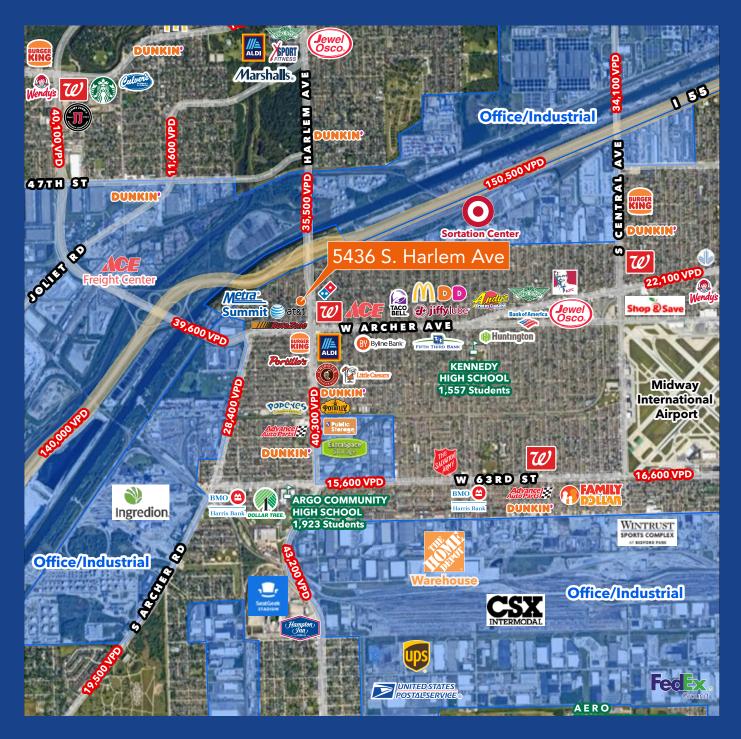

#### AREA RETAILERS

### **LOCAL TRANSPORT & ATTRACTIONS**

I-55 ENTRANCE / EXIT RAMPS .5 miles

MIDWAY INTERNATIONAL AIRPORT 4 miles

SUMMIT METRA STATION .7 miles

CTA ORANGE LINE 4 miles

2 miles

DOWNTOWN CHICAGO 12 miles **DEMOGRAPHICS** 