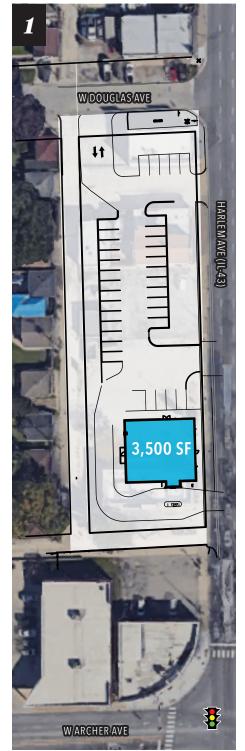

te plans to accommodate a range of uses

- + High-traffic intersection offers excellent visibility on Archer Avenue (31,700 VPD) and Harlem Avenue (39,800 VPD)
- + Surrounded by major retailers including AutoZone, Walgreens, Aldi, and Chipotle
- + Convenient access just minutes from I-55

312.275.3137 doug.renner@baumrealty.com

#### **Mark Fredericks**

#### AREA RETAILERS

















### **LOCAL TRANSPORT & ATTRACTIONS**



I-55 ENTRANCE / EXIT RAMPS .5 miles



MIDWAY INTERNATIONAL AIRPORT 4 miles



SUMMIT METRA STATION .7 miles



CTA ORANGE LINE 4 miles



2 miles



DOWNTOWN CHICAGO 12 miles **DEMOGRAPHICS** 

2024 TOTAL POPULATION 120,299

2024 TOTAL DAYTIME POPULATION 103,474

2024 TOTAL HOUSEHOLDS

43,839

2024 AVERAGE HOUSEHOLD INCOME \$104,686

## **PROPOSED SITE PLANS**







## **NWQ of Archer and Harlem**

5436 IL-43 // SUMMIT, IL 60501



FOR MORE INFORMATION CONTACT:

**Doug Renner** 312.275.3137 doug.renner@baumrealty.com Mark Fredericks 312.275.3209 mark@baumrealty.com



© 2021 All information supplied is from sources deemed reliable and is furnished subject to errors, omissions, modifications, removal of the listing from sale or lease, and to any listing conditions, including the rates and manner of payment of commissions for particular offerings, the terms of which are available to principals or duly licensed brokers. This information may include estimates and projections with respect to future events, and these future events may or may not actually occur. Such estimates and projections relicent various assumptions concerning anticipated results.