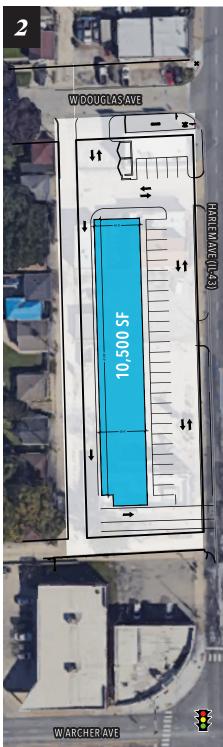

plans to accommodate a range of uses

- + High-traffic intersection offers excellent visibility on Archer Avenue (31,700 VPD) and Harlem Avenue (39,800 VPD)
- + Surrounded by major retailers including AutoZone, Walgreens, Aldi, and Chipotle
- + Convenient access just minutes from I-55

312.275.3137 doug.renner@baumrealty.com

#### **Mark Fredericks**

#### AREA RETAILERS

















### **LOCAL TRANSPORT & ATTRACTIONS**



I-55 ENTRANCE / EXIT RAMPS .5 miles



MIDWAY INTERNATIONAL AIRPORT 4 miles



SUMMIT METRA STATION .7 miles



CTA ORANGE LINE 4 miles



2 miles



DOWNTOWN CHICAGO 12 miles **DEMOGRAPHICS** 

2024 TOTAL POPULATION 120,299

2024 TOTAL DAYTIME POPULATION 103,474

2024 TOTAL HOUSEHOLDS

43,839

2024 AVERAGE HOUSEHOLD INCOME \$104,686

## **PROPOSED SITE PLANS**







## **NWQ of Archer and Harlem**

5436 IL-43 // SUMMIT, IL 60501



FOR MORE INFORMATION CONTACT:

**Doug Renner** 312.275.3137 doug.renner@baumrealty.com Mark Fredericks 312.275.3209 mark@baumrealty.com



© 2021 All information supplied is from sources deemed reliable and is furnished subject to errors, omissions, modifications, removal of the listing from sale or lease, and to any listing conditions, including the rates and manner of payment of commissions for particular offerings, the terms of which are available to principals or duly licensed brokers. This information may include estimates and projections with respect to future events, and these future events may or may not actually occur. Such estimates and projections relicent various assumptions concerning anticipated results. W