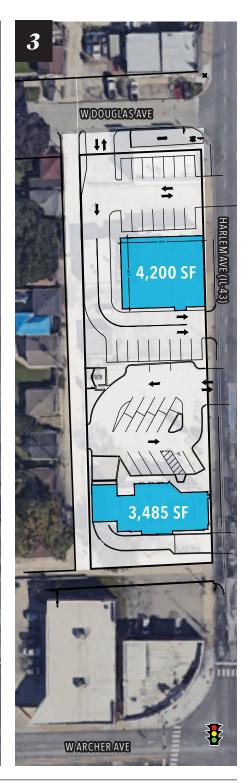

lans to accommodate a range of uses

- + High-traffic intersection offers excellent visibility on Archer Avenue (31,700 VPD) and Harlem Avenue (39,800 VPD)
- + Surrounded by major retailers including AutoZone, Walgreens, Aldi, and Chipotle
- + Convenient access just minutes from I-55

312.275.3137 doug.renner@baumrealty.com

#### **Mark Fredericks**

#### AREA RETAILERS

















### **LOCAL TRANSPORT & ATTRACTIONS**



I-55 ENTRANCE / EXIT RAMPS .5 miles



MIDWAY INTERNATIONAL AIRPORT 4 miles



SUMMIT METRA STATION .7 miles



CTA ORANGE LINE 4 miles



2 miles



DOWNTOWN CHICAGO 12 miles **DEMOGRAPHICS** 

2024 TOTAL POPULATION 120,299

2024 TOTAL DAYTIME POPULATION 103,474

2024 TOTAL HOUSEHOLDS

43,839

2024 AVERAGE HOUSEHOLD INCOME \$104,686

## **PROPOSED SITE PLANS**







## **NWQ of Archer and Harlem**

5436 IL-43 // SUMMIT, IL 60501



FOR MORE INFORMATION CONTACT:

**Doug Renner** 312.275.3137 doug.renner@baumrealty.com Mark Fredericks 312.275.3209 mark@baumrealty.com



© 2021 All information supplied is from sources deemed reliable and is furnished subject to errors, omissions, modifications, removal of the listing from sale or lease, and to any listing conditions, including the rates and manner of payment of commissions for particular offerings, the terms of which are available to principals or duly licensed brokers. This information may include estimates and projections with respect to future events, and these future events may or may not actually occur. Such estimates and projections relicent various assumptions concerning anticipated results. Whi