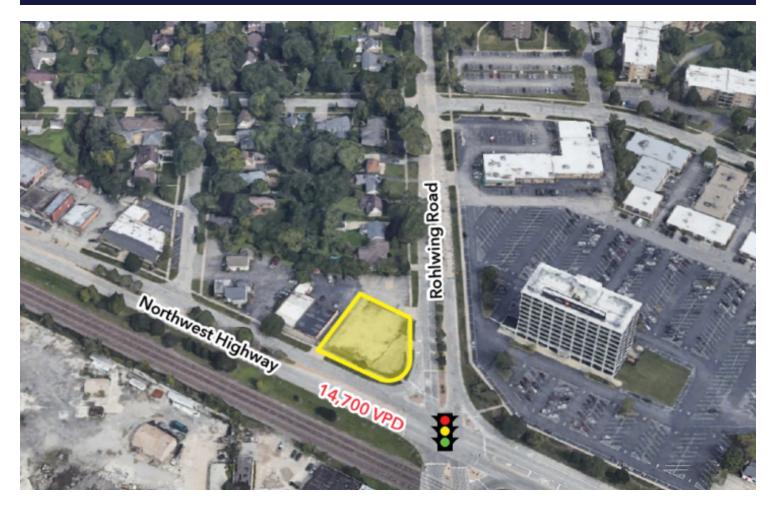

## NWC Northwest Hwy & Rohlwing Rd For Sale Or Lease

756 E. Northwest Highway, Palatine, IL | 60074

Land

- Great corner location at the northwest corner of Northwest Highway and Rohlwing Road
- ±24,383 SF of land available
- High traffic counts with easy access
- Close proximity to Rt-53
- 5-minute drive to Arlington Park Metra Station (1,672 passengers per weekday)
- Less than two miles from Arlington International Racecourse with 800,000 visitors per year and the \$350 million Arlington Downs mixed-use development which will bring 263 apartments, 40,000 SF of new retail space, and a four-story 116-room new hotel to the market