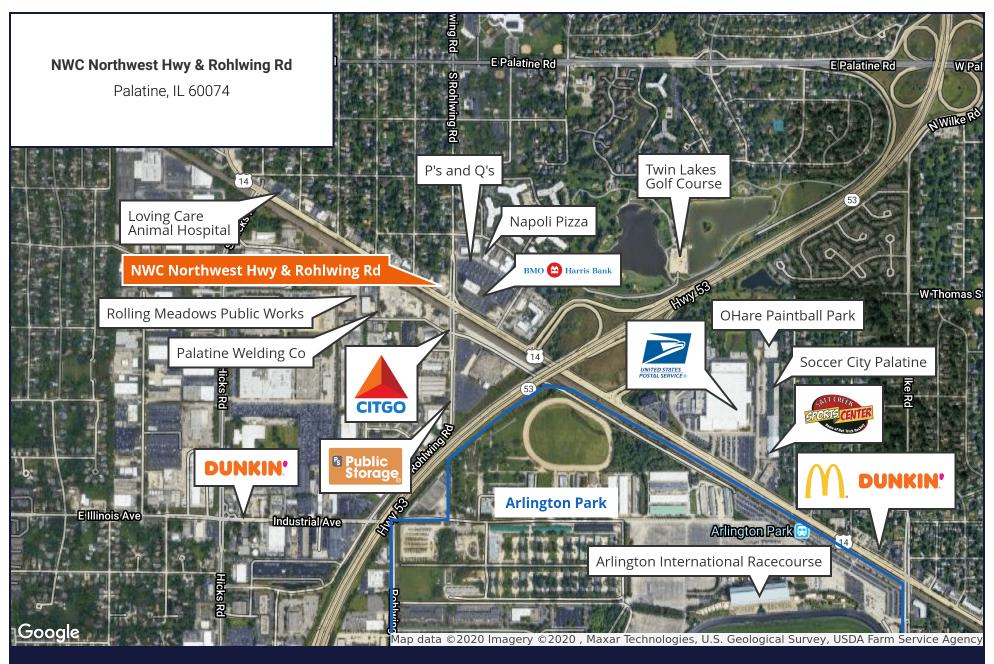

## NWC Northwest Hwy & Rohlwing Rd For Sale Or Lease

756 E. Northwest Highway, Palatine, IL | 60074

Land

- Great corner location at the northwest corner of Northwest Highway and Rohlwing Road
- ±24,383 SF of land available
- High traffic counts with easy access
- Close proximity to Rt-53
- 5-minute drive to Arlington Park Metra Station (1,672 passengers per weekday)
- Less than two miles from Arlington International Racecourse with 800,000 visitors per year and the \$350 million Arlington Downs mixed-use development which will bring 263 apartments, 40,000 SF of new retail space, and a four-story 116-room new hotel to the market