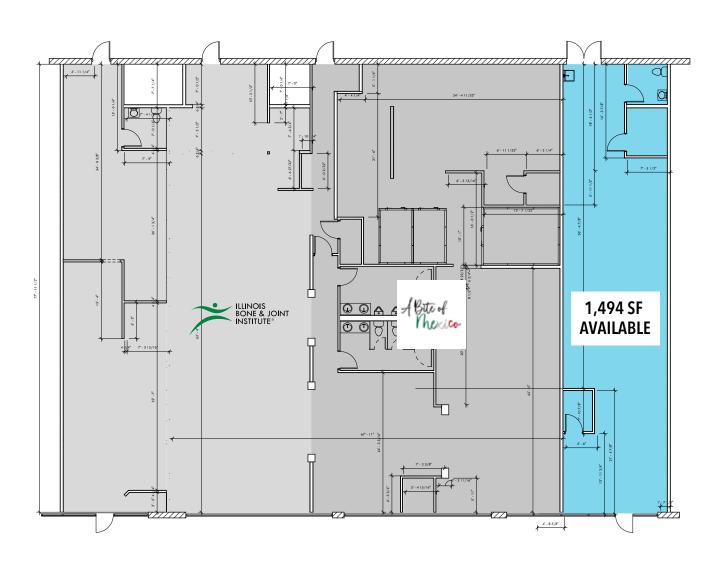

11212-11244 W. LINCOLN HIGHWAY, MOKENA, IL | 60448

**RETAIL SPACE** 

- ▶ 1,494 SF available
- ▶ Excellent location on Lincoln Highway in Mokena with great visibility with access and plenty of parking
- ▶ Center is located across from Mokena Marketplace, a Meijer anchored center with Binny's, PetSmart, Dollar Tree, Party City and more