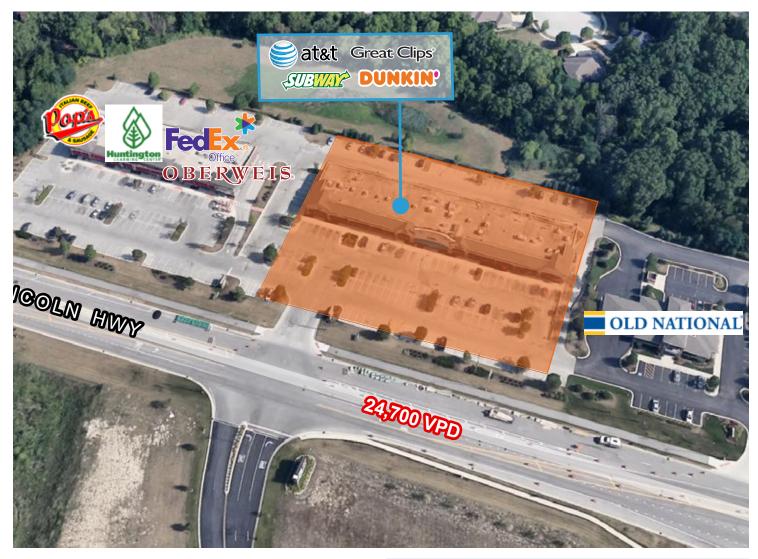

11212-11244 W. LINCOLN HIGHWAY, MOKENA, IL | 60448

**RETAIL SPACE** 

- ▶ 1,494 SF available
- ▶ Excellent location on Lincoln Highway in Mokena with great visibility with access and plenty of parking
- ▶ Center is located across from Mokena Marketplace, a Meijer anchored center with Binny's, PetSmart, Dollar Tree, Party City and more