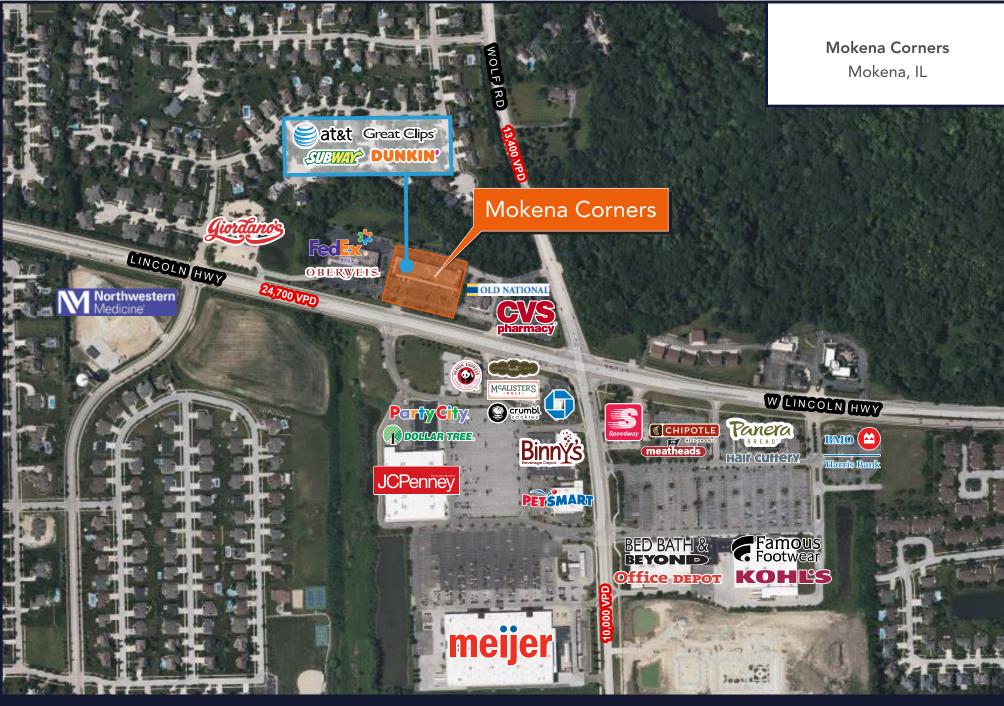

ner of payment of commissions for particular offerings, the terms of which are available to principals or duly licensed brokers. Any square footage dimensions set forth are approximate.

11212-11244 W. LINCOLN HIGHWAY, MOKENA, IL | 60448

RETAIL SPACE

SITE PLAN



## **MARK FREDERICKS**

mark@baumrealty.com 312.275.3109

# **DOUG RENNER**

doug.renner@baumrealty.com 312.275.3137



© 2024 All information supplied is from sources deemed reliable and is furnished subject to errors, omissions, modifications, removal of the listing from sale or lease, and to any listing conditions, including the rates and manner of payment of commissions for particular offerings, the terms of which are available to principals or duly licensed brokers. Any square footage dimensions set forth are approximate.