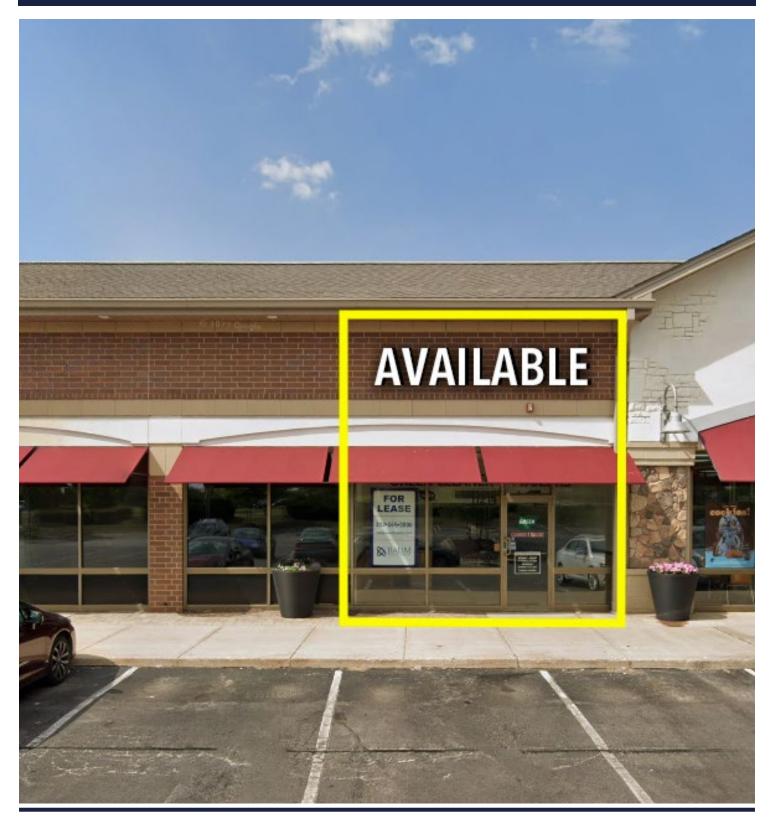

11212-11244 W. LINCOLN HIGHWAY, MOKENA, IL | 60448

**RETAIL SPACE** 

- ▶ 1,494 SF available
- ▶ Excellent location on Lincoln Highway in Mokena with great visibility with access and plenty of parking
- ▶ Center is located across from Mokena Marketplace, a Meijer anchored center with Binny's, PetSmart, Dollar Tree, Party City and more