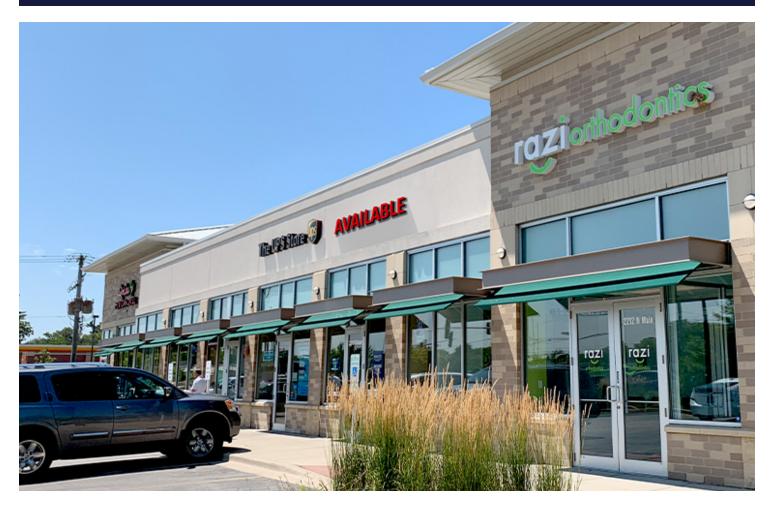

## Main Street Marketplace

2202 N. Main Street | Wheaton, IL 60187

## For Lease Retail Property

- ±1,051 SF former salon space available
- Excellent retail center located at the northwest corner of Main Street and Geneva Road
- Center offers great visibility and frontage with strong traffic counts
- Co-tenancy with Starbucks, Qdoba Mexican Grill, ATI Physical Therapy, Razi Orthodontics and the UPS Store
- Area tenants include as Jewel Osco, Home Depot, Office Depot, Dollar Tree, PNC Bank, and many more