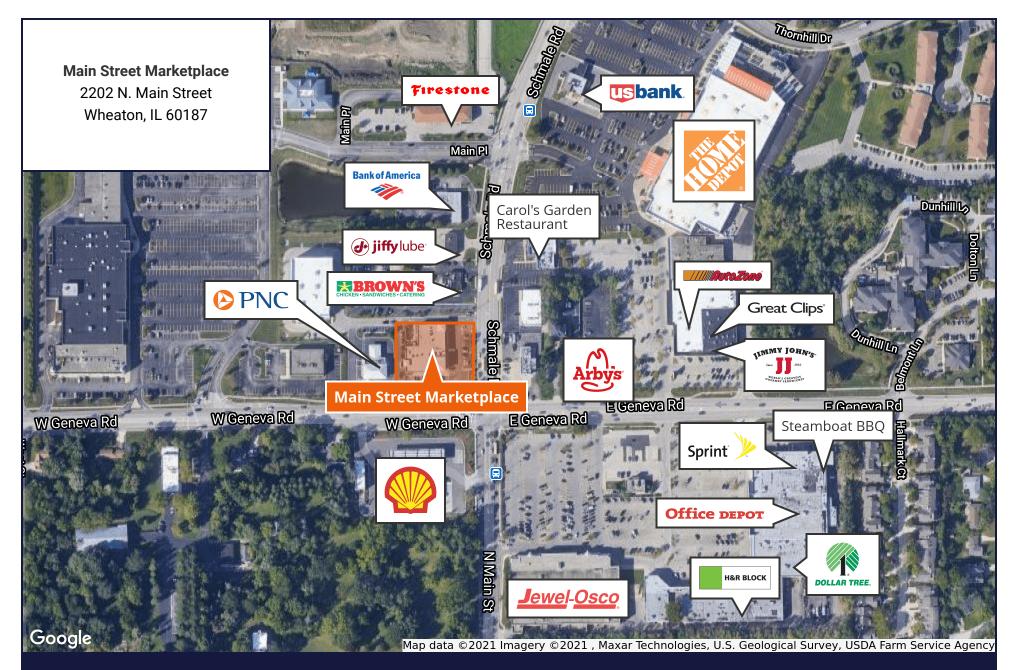

## Main Street Marketplace

2202 N. Main Street | Wheaton, IL 60187

## For Lease Retail Property

- ±1,051 SF former salon space available
- Excellent retail center located at the northwest corner of Main Street and Geneva Road
- Center offers great visibility and frontage with strong traffic counts
- Co-tenancy with Starbucks, Qdoba Mexican Grill, ATI Physical Therapy, Razi Orthodontics and the UPS Store
- Area tenants include as Jewel Osco, Home Depot, Office Depot, Dollar Tree, PNC Bank, and many more