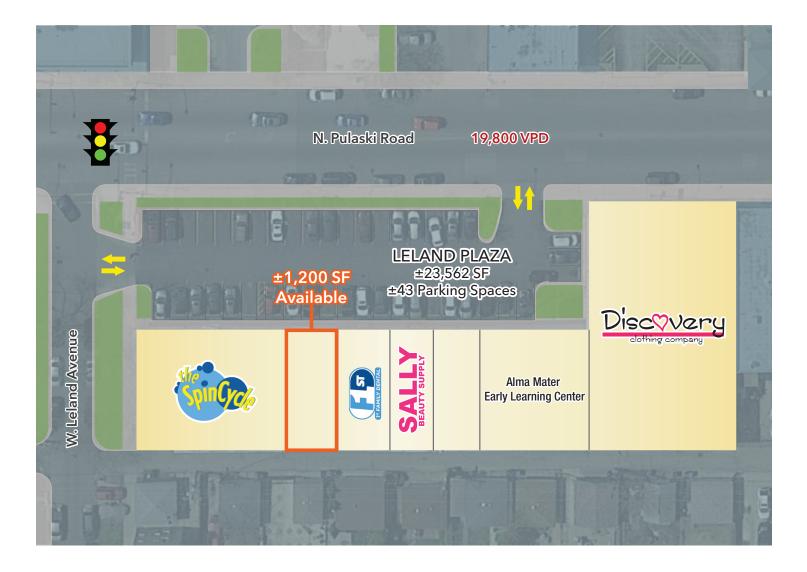

## For Lease RETAIL SPACE

- ▶ ±1,200 SF available
- Located at the highly trafficked corner of Lawrence & Pulaski (39,100 VPD combined)
- ▶ 43 parking spaces with 2 curb cuts
- Extremely visible and large signage on the front of the plaza
- High possibility for a restaurant, none of the other tenants in the plaza are restaurants / food businesses
- ▶ In a mile radius, population is around 56,000 with an average household income of \$86,000

## ▶ Nearby retailers include Walgreens, Family Dollar, McDonalds, Starbucks, Dunkin', Petco