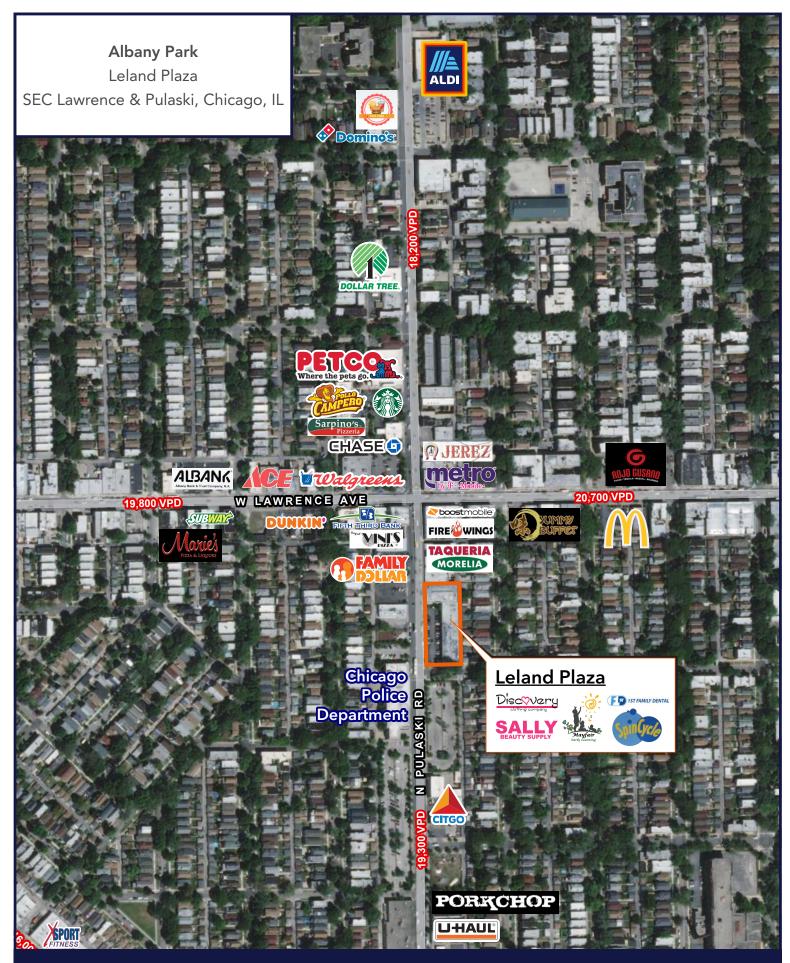

## ▶ Nearby retailers include Walgreens, Family Dollar, McDonalds, Starbucks, Dunkin', Petco