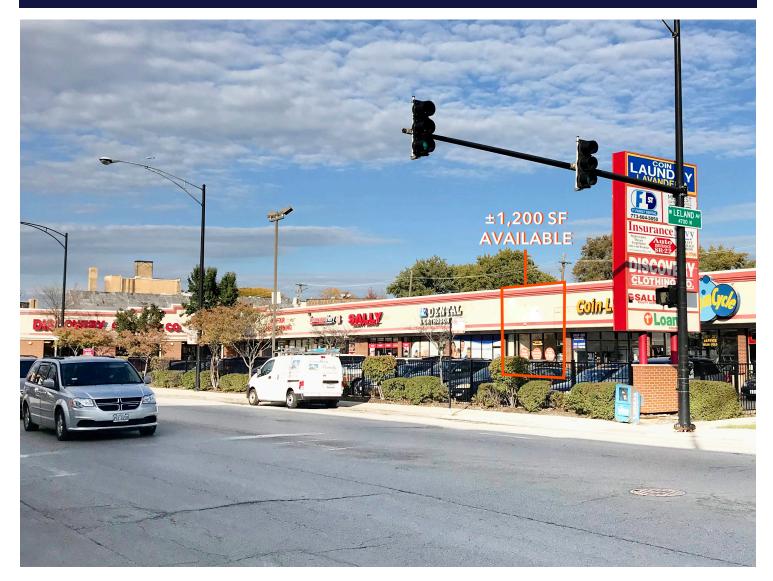

## For Lease RETAIL SPACE

- ▶ ±1,200 SF available
- Located at the highly trafficked corner of Lawrence & Pulaski (39,100 VPD combined)
- ▶ 43 parking spaces with 2 curb cuts
- Extremely visible and large signage on the front of the plaza
- High possibility for a restaurant, none of the other tenants in the plaza are restaurants / food businesses
- ▶ In a mile radius, population is around 56,000 with an average household income of \$86,000