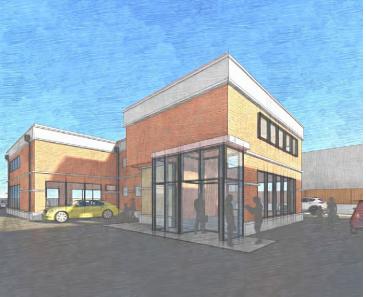

**RETAIL SPACE** 

- ▶ ±2,808 SF inline space available
- ▶ ±3,290 SF outlot available
- ▶ Located in Glen Ellyn's retail corridor, just west of the I-355 interchange
- ▶ High traffic counts on Roosevelt Road (41,900 VPD)
- ▶ Co-tenancy with Starbucks, Chase Bank, Chipotle, Verizon, Jersey Mike's, Huntington Learning Center and more
- ▶ Area tenants include Trader Joe's, ALDI, Staples, Ross Dress for Less, Jewel-Osco, Dollar Tree, Binny's Beverage Depot, Ace Hardware, CVS, Panera Bread, and Oberweis