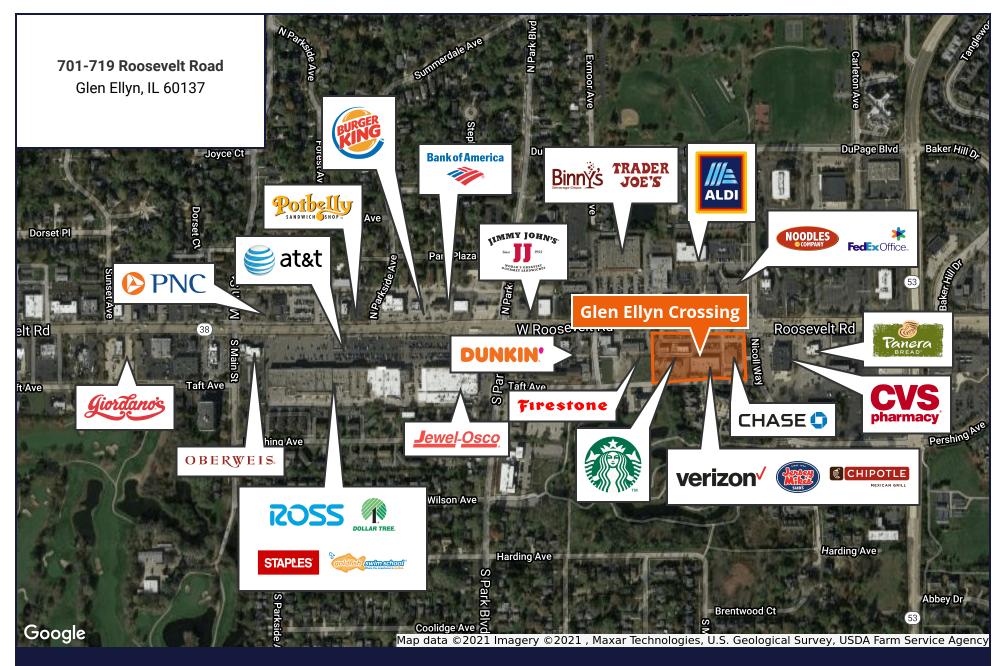

**RETAIL SPACE** 

- ▶ ±2,808 SF inline space available
- ▶ ±3,290 SF outlot available
- ▶ Located in Glen Ellyn's retail corridor, just west of the I-355 interchange
- ▶ High traffic counts on Roosevelt Road (41,900 VPD)
- ▶ Co-tenancy with Starbucks, Chase Bank, Chipotle, Verizon, Jersey Mike's, Huntington Learning Center and more
- ▶ Area tenants include Trader Joe's, ALDI, Staples, Ross Dress for Less, Jewel-Osco, Dollar Tree, Binny's Beverage Depot, Ace Hardware, CVS, Panera Bread, and Oberweis