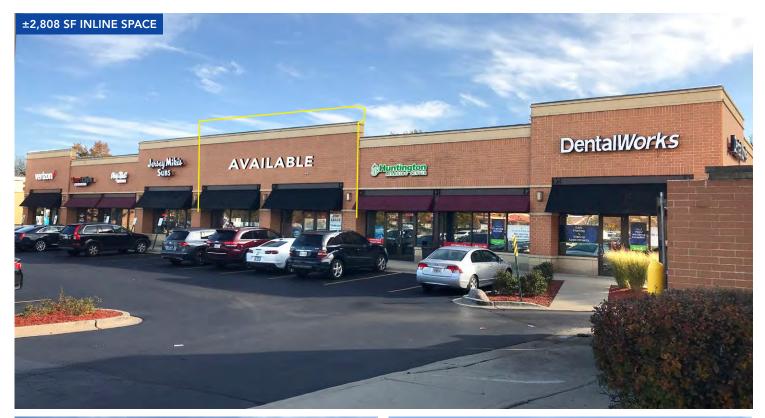

**RETAIL SPACE** 

- ▶ ±2,808 SF inline space available
- ▶ ±3,290 SF outlot available
- ▶ Located in Glen Ellyn's retail corridor, just west of the I-355 interchange
- ▶ High traffic counts on Roosevelt Road (41,900 VPD)
- ▶ Co-tenancy with Starbucks, Chase Bank, Chipotle, Verizon, Jersey Mike's, Huntington Learning Center and more
- ▶ Area tenants include Trader Joe's, ALDI, Staples, Ross Dress for Less, Jewel-Osco, Dollar Tree, Binny's Beverage Depot, Ace Hardware, CVS, Panera Bread, and Oberweis