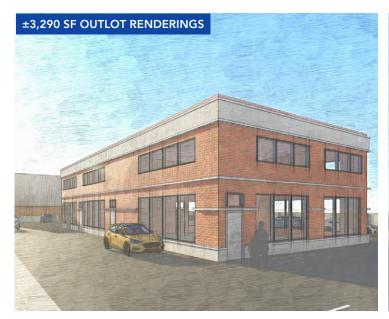

**RETAIL SPACE** 

- ▶ ±2,808 SF inline space available
- ▶ ±3,290 SF outlot available
- ▶ Located in Glen Ellyn's retail corridor, just west of the I-355 interchange
- ▶ High traffic counts on Roosevelt Road (41,900 VPD)
- ▶ Co-tenancy with Starbucks, Chase Bank, Chipotle, Verizon, Jersey Mike's, Huntington Learning Center and more
- ▶ Area tenants include Trader Joe's, ALDI, Staples, Ross Dress for Less, Jewel-Osco, Dollar Tree, Binny's Beverage Depot, Ace Hardware, CVS, Panera Bread, and Oberweis