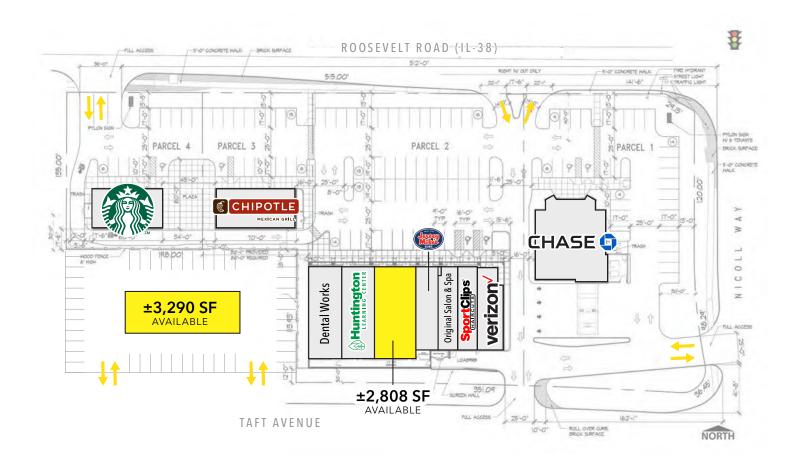

**RETAIL SPACE** 

- ▶ ±2,808 SF inline space available
- ▶ ±3,290 SF outlot available
- ▶ Located in Glen Ellyn's retail corridor, just west of the I-355 interchange
- ▶ High traffic counts on Roosevelt Road (41,900 VPD)
- ▶ Co-tenancy with Starbucks, Chase Bank, Chipotle, Verizon, Jersey Mike's, Huntington Learning Center and more
- ▶ Area tenants include Trader Joe's, ALDI, Staples, Ross Dress for Less, Jewel-Osco, Dollar Tree, Binny's Beverage Depot, Ace Hardware, CVS, Panera Bread, and Oberweis

# 701-719 Roosevelt Road

GLEN ELLYN, IL 60137 | GLEN ELLYN CROSSING