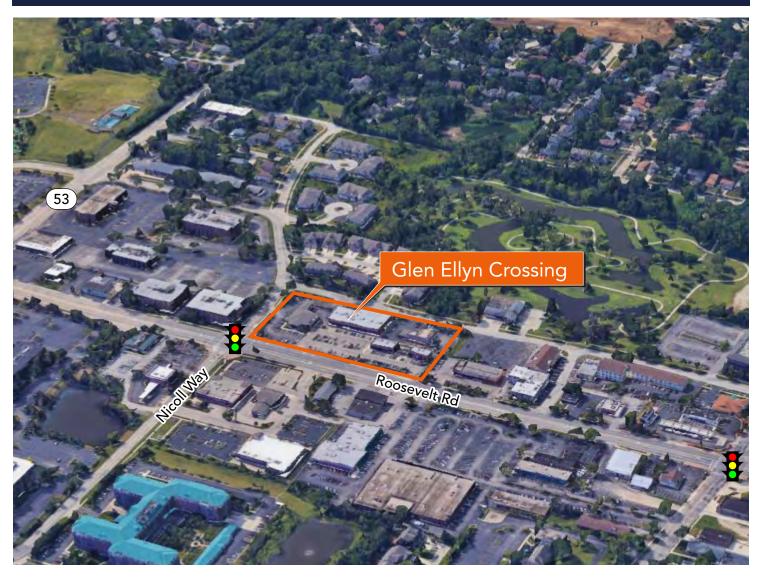

**RETAIL SPACE** 

- ▶ ±2,808 SF inline space available
- ▶ ±3,290 SF outlot available
- ▶ Located in Glen Ellyn's retail corridor, just west of the I-355 interchange
- ▶ High traffic counts on Roosevelt Road (41,900 VPD)
- ▶ Co-tenancy with Starbucks, Chase Bank, Chipotle, Verizon, Jersey Mike's, Huntington Learning Center and more
- ▶ Area tenants include Trader Joe's, ALDI, Staples, Ross Dress for Less, Jewel-Osco, Dollar Tree, Binny's Beverage Depot, Ace Hardware, CVS, Panera Bread, and Oberweis

# 701-719 Roosevelt Road

GLEN ELLYN, IL 60137 | GLEN ELLYN CROSSING