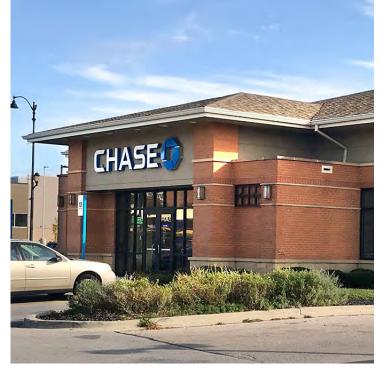

**RETAIL SPACE** 

- ▶ ±2,808 SF inline space available
- ▶ ±3,290 SF outlot available
- ▶ Located in Glen Ellyn's retail corridor, just west of the I-355 interchange
- ▶ High traffic counts on Roosevelt Road (41,900 VPD)
- ▶ Co-tenancy with Starbucks, Chase Bank, Chipotle, Verizon, Jersey Mike's, Huntington Learning Center and more
- ▶ Area tenants include Trader Joe's, ALDI, Staples, Ross Dress for Less, Jewel-Osco, Dollar Tree, Binny's Beverage Depot, Ace Hardware, CVS, Panera Bread, and Oberweis