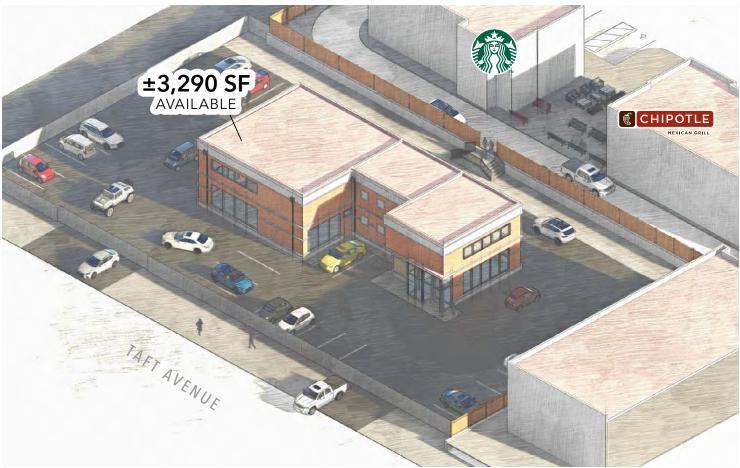

**RETAIL SPACE** 

- ▶ ±2,808 SF inline space available
- ▶ ±3,290 SF outlot available
- ▶ Located in Glen Ellyn's retail corridor, just west of the I-355 interchange
- ▶ High traffic counts on Roosevelt Road (41,900 VPD)
- ▶ Co-tenancy with Starbucks, Chase Bank, Chipotle, Verizon, Jersey Mike's, Huntington Learning Center and more
- ▶ Area tenants include Trader Joe's, ALDI, Staples, Ross Dress for Less, Jewel-Osco, Dollar Tree, Binny's Beverage Depot, Ace Hardware, CVS, Panera Bread, and Oberweis