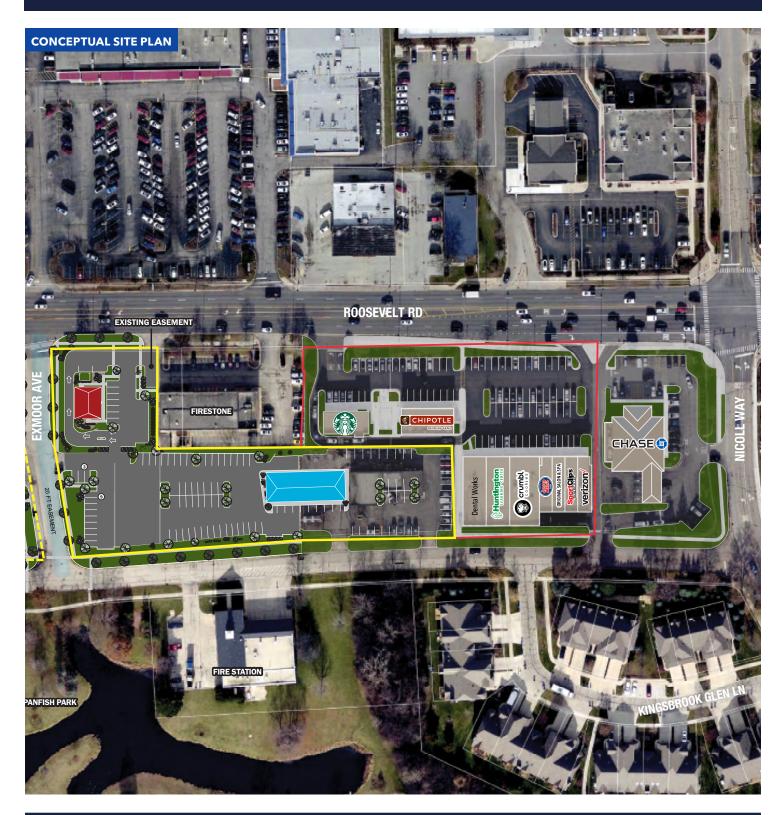

LAND

- ▶ Pad sites available for ground lease or BTS. Hard corner of S. Exmoor Avenue & W. Roosevelt Road is available
- ▶ Building sizes from 2,000-8,000 SF
- ▶ Located in Glen Ellyn's retail corridor, just west of the I-355 interchange
- ▶ High traffic counts on Roosevelt Road (41,900 VPD)
- ▶ Co-tenancy with Starbucks, Chase Bank, Chipotle, Verizon, Jersey Mike's, Huntington Learning Center and more
- ▶ Area tenants include Trader Joe's, ALDI, Staples, Ross Dress for Less, Jewel-Osco, Dollar Tree, Binny's Beverage Depot, Ace Hardware, CVS, Panera Bread, and Oberweis