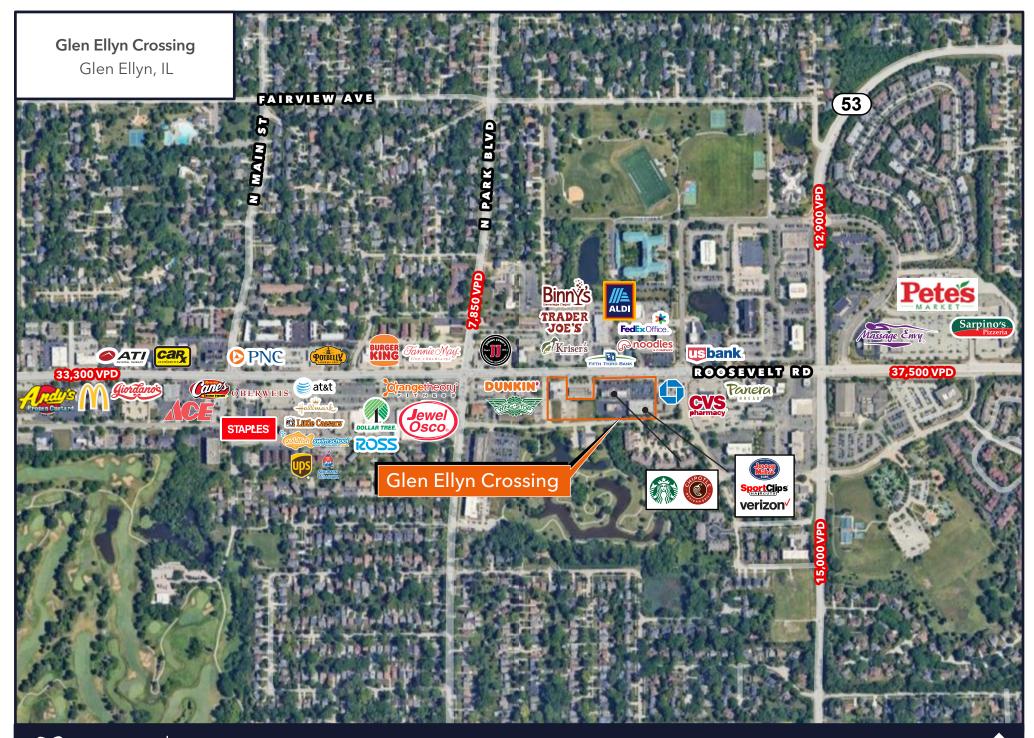

LAND

- ▶ Pad sites available for ground lease or BTS. Hard corner of S. Exmoor Avenue & W. Roosevelt Road is available
- ▶ Building sizes from 2,000-8,000 SF
- ▶ Located in Glen Ellyn's retail corridor, just west of the I-355 interchange
- ▶ High traffic counts on Roosevelt Road (41,900 VPD)
- ▶ Co-tenancy with Starbucks, Chase Bank, Chipotle, Verizon, Jersey Mike's, Huntington Learning Center and more
- ▶ Area tenants include Trader Joe's, ALDI, Staples, Ross Dress for Less, Jewel-Osco, Dollar Tree, Binny's Beverage Depot, Ace Hardware, CVS, Panera Bread, and Oberweis

| DEMOGRAPHIC SUMMARY                |           |           |           |
|------------------------------------|-----------|-----------|-----------|
|                                    | 1 Mile    | 3 Miles   | 5 Miles   |
| Estimated Population               | 11,543    | 109,272   | 259,380   |
| Adj. Daytime Demographics          | 14,151    | 124,416   | 325,208   |
| Estimated Households               | 4,331     | 41,911    | 97,709    |
| Estimated Average Household Income | \$148,083 | \$120,761 | \$115,728 |
|                                    |           |           |           |