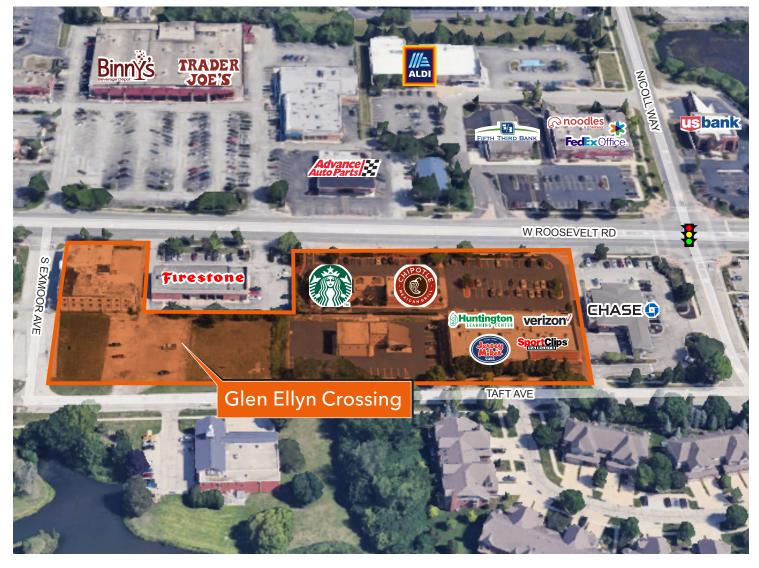

LAND

- ▶ Pad sites available for ground lease or BTS. Hard corner of S. Exmoor Avenue & W. Roosevelt Road is available
- ▶ Building sizes from 2,000-8,000 SF
- ▶ Located in Glen Ellyn's retail corridor, just west of the I-355 interchange
- ▶ High traffic counts on Roosevelt Road (41,900 VPD)
- ▶ Co-tenancy with Starbucks, Chase Bank, Chipotle, Verizon, Jersey Mike's, Huntington Learning Center and more
- ▶ Area tenants include Trader Joe's, ALDI, Staples, Ross Dress for Less, Jewel-Osco, Dollar Tree, Binny's Beverage Depot, Ace Hardware, CVS, Panera Bread, and Oberweis