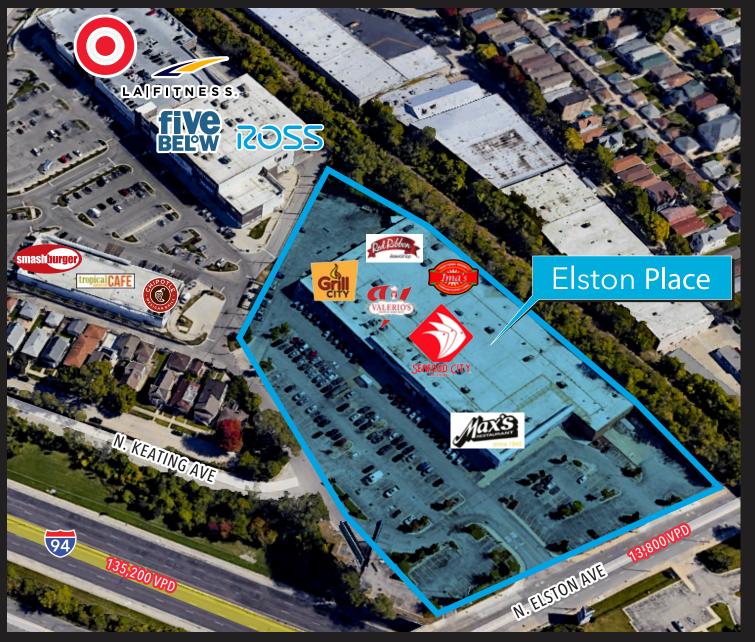

#### **SITE HIGHLIGHTS**

- Prime retail space available in Elston Place with ample parking
- Outlot has drive-thru available
- Single user or two tenant demising option
- Frontage along Elston Avenue (13,800 VPD)
- Signage visible from I-94 (135,200 VPD)
- Join Seafood City and nearby retailers Mariano's, Target, LA Fitness, Ross Dress For Less, Chipotle, Starbucks, and many more

ELSTON PLACE • CHICAGO, IL

ELSTON PLACE • CHICAGO, IL OUTLOT SITE PLAN

ELSTON PLACE • CHICAGO, IL MAP

RETAIL SPACE & OUTLOT FOR LEASE