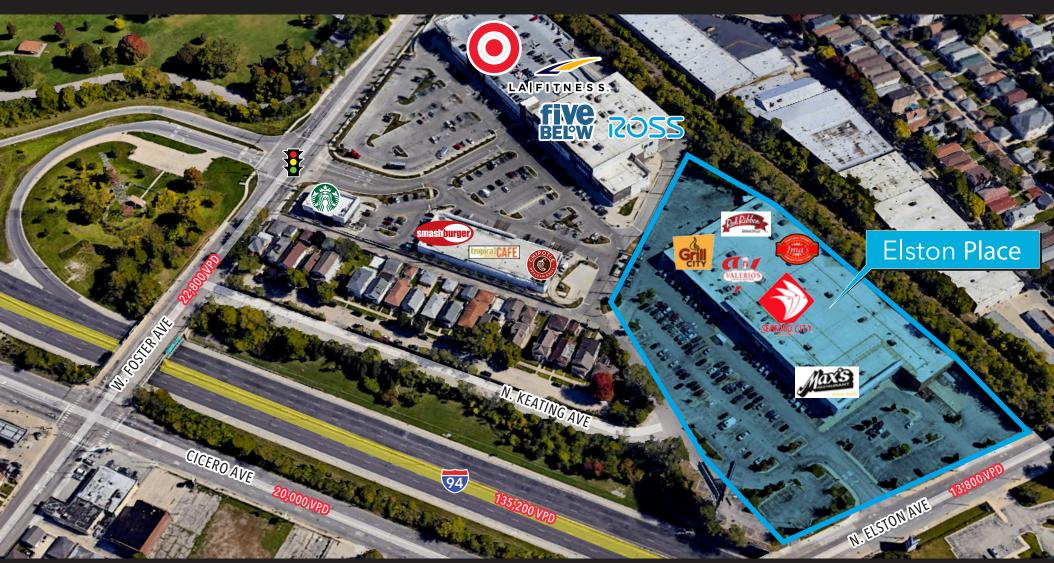

#### **SITE HIGHLIGHTS**

- Prime retail space available in Elston Place with ample parking
- Outlot has drive-thru available
- Single user or two tenant demising option
- Frontage along Elston Avenue (13,800 VPD)
- Signage visible from I-94 (135,200 VPD)
- Join Seafood City and nearby retailers Mariano's, Target, LA Fitness, Ross Dress For Less, Chipotle, Starbucks, and many more

| DEMOGRAPHIC SUMMARY           |           |           |           |
|-------------------------------|-----------|-----------|-----------|
|                               | 1 mile    | 3 miles   | 5 miles   |
| Est. Population               | 29,560    | 354,440   | 1,067,186 |
| Adj. Daytime Population       | 24,233    | 274,635   | 838,227   |
| Est. Households               | 11,339    | 137,285   | 439,939   |
| Est. Average Household Income | \$135,252 | \$120,794 | \$121,885 |
|                               |           |           |           |