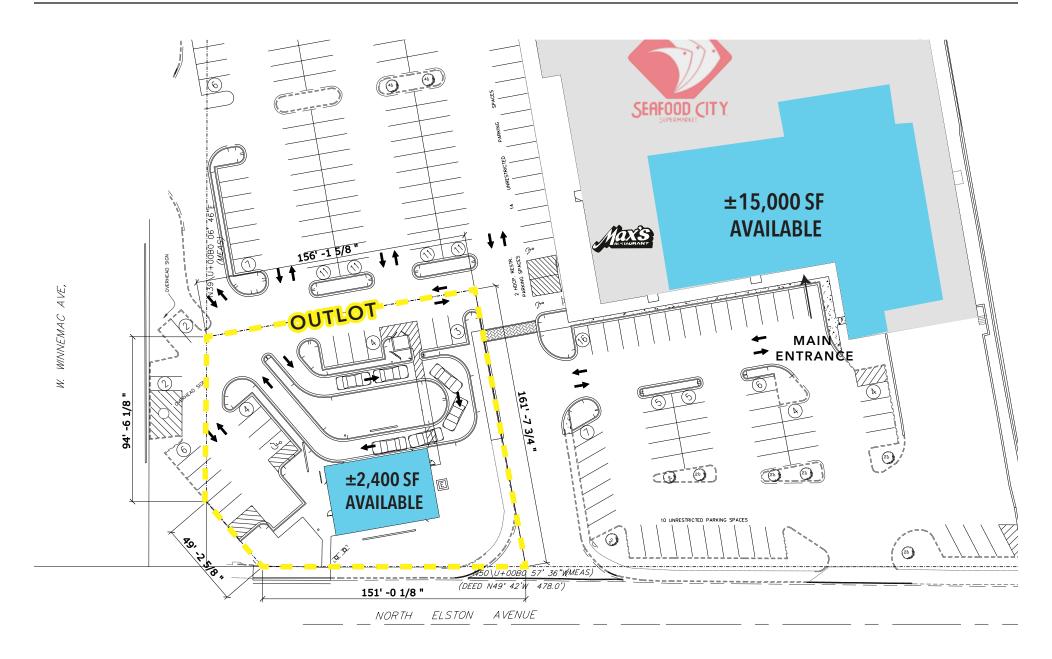

#### **AVAILABLE SPACES**

## **±15,000 SF**

## **±2,400 SF outlot**

#### **SITE HIGHLIGHTS**

- Prime retail space available in Elston Place with ample parking
- Outlot has drive-thru available
- Single user or two tenant demising option
- Frontage along Elston Avenue (13,800 VPD)
- Signage visible from I-94 (135,200 VPD)
- Join Seafood City and nearby retailers Mariano's, Target, LA Fitness, Ross Dress For Less, Chipotle, Starbucks, and many more

ELSTON PLACE • CHICAGO, IL

ELSTON PLACE • CHICAGO, IL OUTLOT SITE PLAN

ELSTON PLACE • CHICAGO, IL MAP

RETAIL SPACE & OUTLOT FOR LEASE