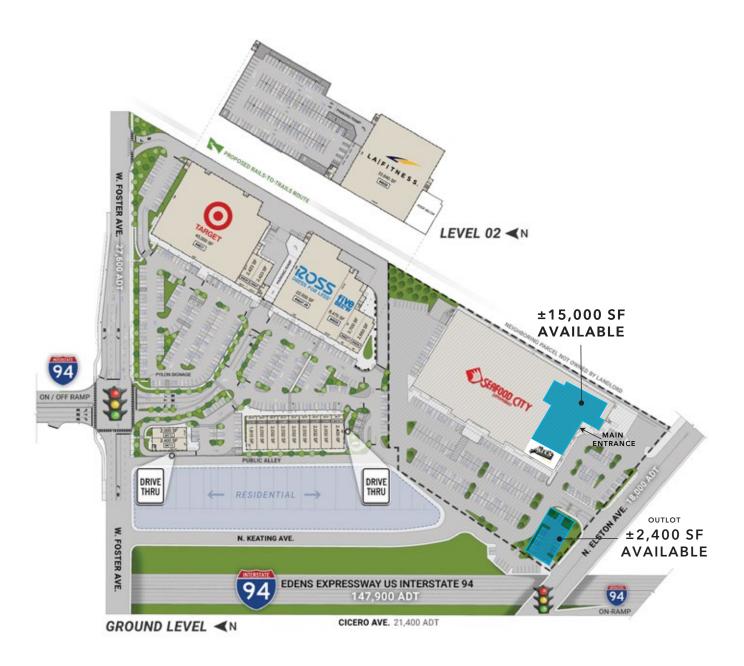

#### **AVAILABLE SPACES**

## **±15,000 SF**

## **±2,400 SF outlot**

#### **SITE HIGHLIGHTS**

- Prime retail space available in Elston Place with ample parking
- Outlot has drive-thru available
- Single user or two tenant demising option
- Frontage along Elston Avenue (13,800 VPD)
- Signage visible from I-94 (135,200 VPD)
- Join Seafood City and nearby retailers Mariano's, Target, LA Fitness, Ross Dress For Less, Chipotle, Starbucks, and many more