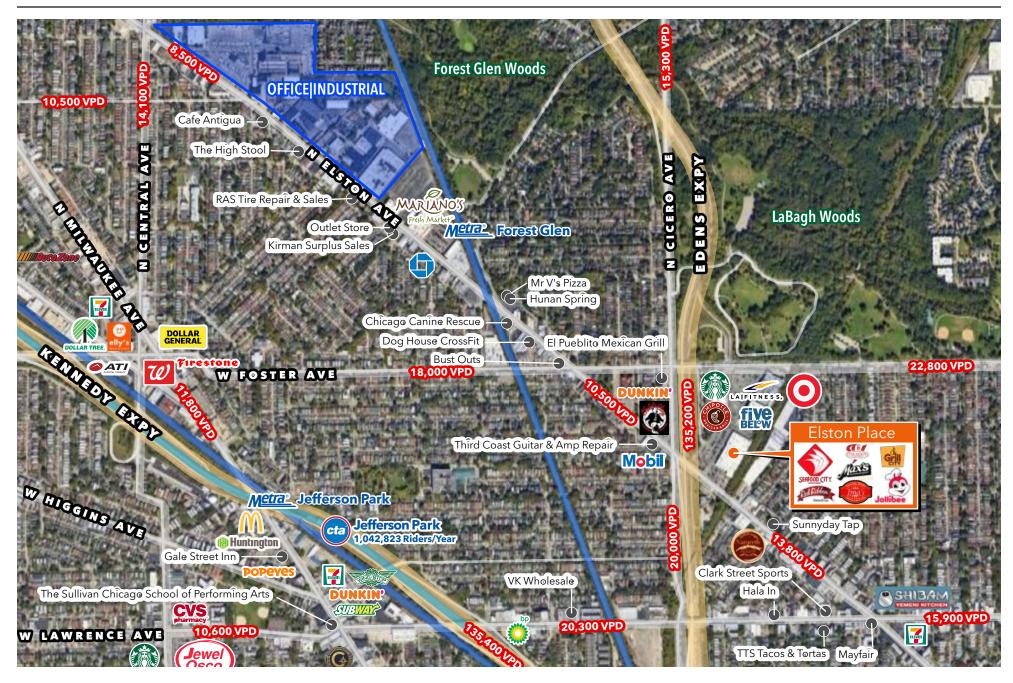

#### **SITE HIGHLIGHTS**

- Prime retail space available in Elston Place with ample parking
- Outlot has drive-thru available
- Single user or two tenant demising option
- Frontage along Elston Avenue (13,800 VPD)
- Signage visible from I-94 (135,200 VPD)
- Join Seafood City and nearby retailers Mariano's, Target, LA Fitness, Ross Dress For Less, Chipotle, Starbucks, and many more

ELSTON PLACE • CHICAGO, IL

ELSTON PLACE • CHICAGO, IL OUTLOT SITE PLAN

ELSTON PLACE • CHICAGO, IL MAP

RETAIL SPACE & OUTLOT FOR LEASE