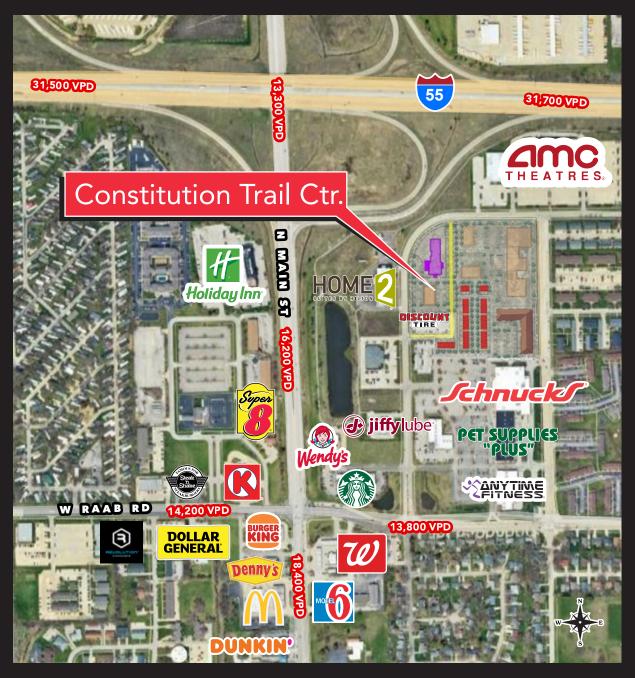

### **PROPERTY HIGHLIGHTS**

- + New construction retail available for sale or lease/build-to-suit at Constitution Trail Centre
- + Flexible layout options including Anchor & Jr. Anchor space and free standing single or multi-tenant buildings
- + Located adjacent to new Hotel and across the street from existing Home 2 Suites Hilton
- + 100 Apartments and 38 row homes under construction, creating a captive audience all within walking distance of this opportunity
- + Shadow anchored by Schnucks grocery store, Pet Supplies Plus, and 14-screen AMC Theater
- + Area retailers include Starbucks, Moe's Southwest Grill, Wendy's, Subway, Anytime Fitness, and Discount Tire