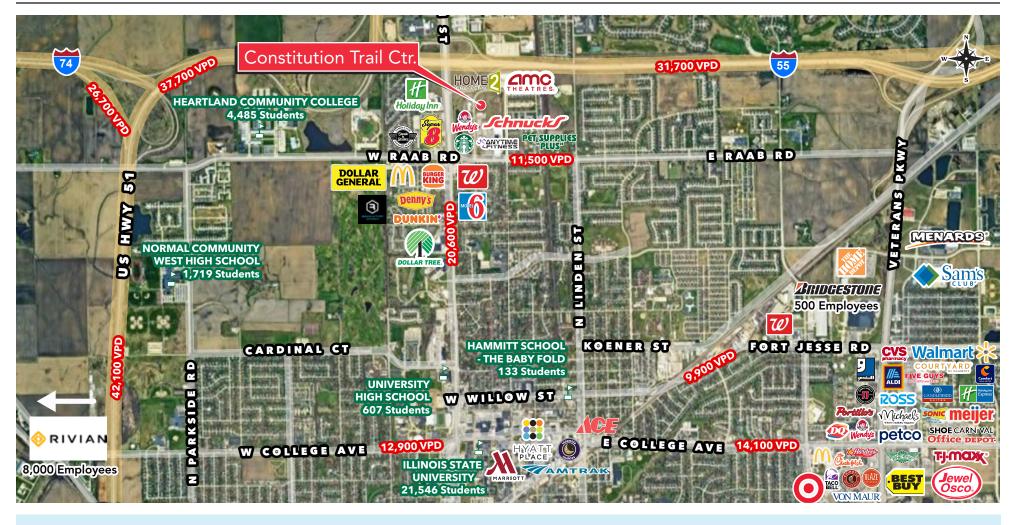

Conceptual retail plan. Not to scale.

5 MILE RADIUS

103,686
POPULATION

124,204
HOUSEHOLDS

\$95,876 AVG. HOUSEHOLD INCOME 5 MINUTE DRIVE

ILLINOIS STATE UNIVERSITY 21,546 STUDENTS

RIVIAN EV PLANT

±8,000 EMPLOYEES