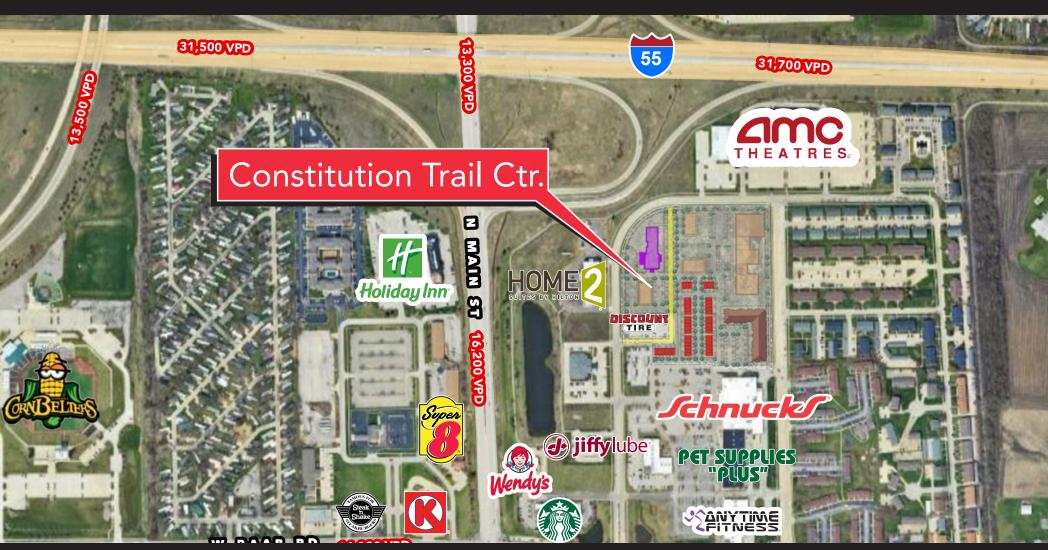

### **PROPERTY HIGHLIGHTS**

- + New construction retail available for sale or lease/build-to-suit at Constitution Trail Centre
- + Flexible layout options including Anchor & Jr. Anchor space and free standing single or multi-tenant buildings
- + Located adjacent to new Hotel and across the street from existing Home 2 Suites Hilton
- + 100 Apartments and 38 row homes under construction, creating a captive audience all within walking distance of this opportunity
- + Shadow anchored by Schnucks grocery store, Pet Supplies Plus, and 14-screen AMC Theater
- + Area retailers include Starbucks, Moe's Southwest Grill, Wendy's, Subway, Anytime Fitness, and Discount Tire