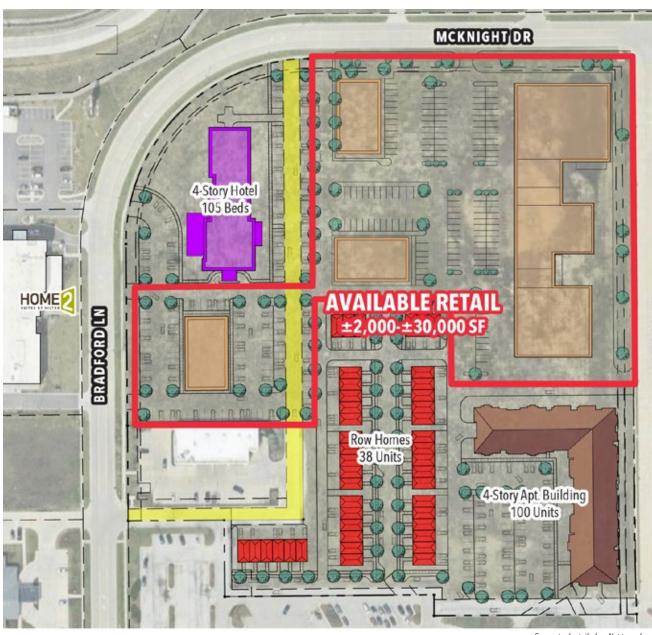

## ±2,000 - ±30,000 SF

### **PROPERTY HIGHLIGHTS**

- + New construction retail available for sale or lease/build-to-suit at Constitution Trail Centre
- + Flexible layout options including Anchor & Jr. Anchor space and free standing single or multi-tenant buildings
- + Located adjacent to new Hotel and across the street from existing Home 2 Suites Hilton
- + 100 Apartments and 38 row homes under construction, creating a captive audience all within walking distance of this opportunity
- + Shadow anchored by Schnucks grocery store, Pet Supplies Plus, and 14-screen AMC Theater
- + Area retailers include Starbucks, Moe's Southwest Grill, Wendy's, Subway, Anytime Fitness, and Discount Tire

Conceptual retail plan. Not to scale.

5 MILE RADIUS

103,686
POPULATION

124,204
HOUSEHOLDS

\$95,876 AVG. HOUSEHOLD INCOME 5 MINUTE DRIVE

ILLINOIS STATE UNIVERSITY 21,546 STUDENTS

RIVIAN EV PLANT

±8,000 EMPLOYEES