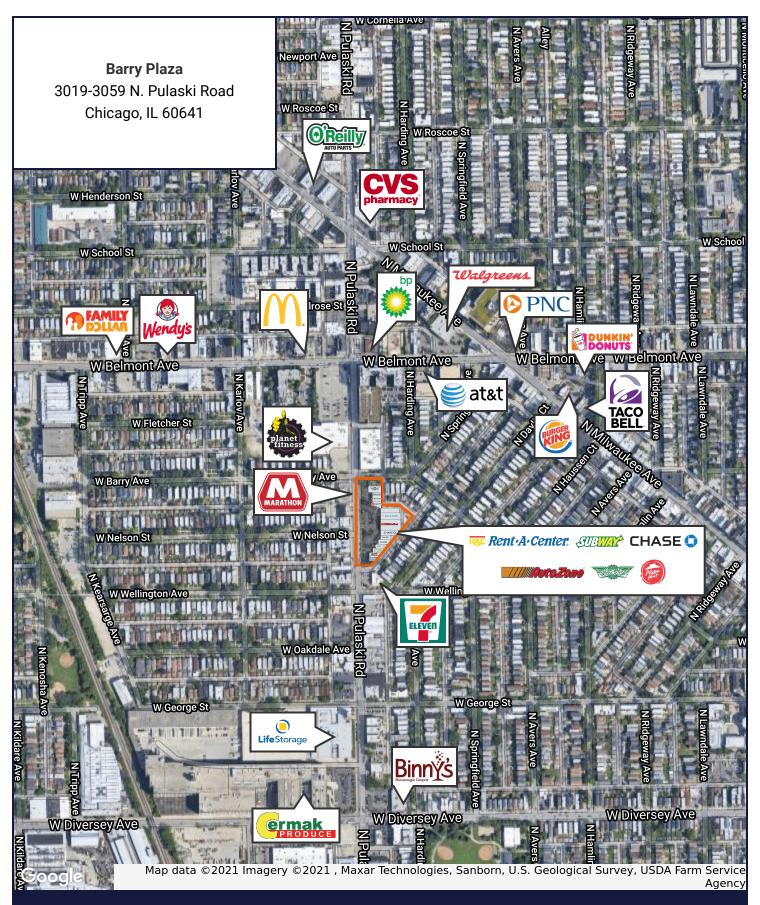

3019-3059 N. Pulaski Road, Chicago, IL 60641 | Belmont Gardens

**Retail Property** 

- Available spaces: ±1,122 SF, ±1,801 SF former restaurant, and ±3,554 SF available
- Located just south of the heavily trafficked Belmont & Pulaski intersection in the Belmont Gardens neighborhood
- Excellent visibility along Pulaski Road (22,100 VPD)
- ▶ Pylon signage available
- Ample parking
- National co-tenants include AutoZone, Chase Bank, Pizza Hut, Subway, Rent-A-Center and more

### For Lease

3019-3059 N. Pulaski Road, Chicago, IL 60641 | Belmont Gardens

**Retail Property** 