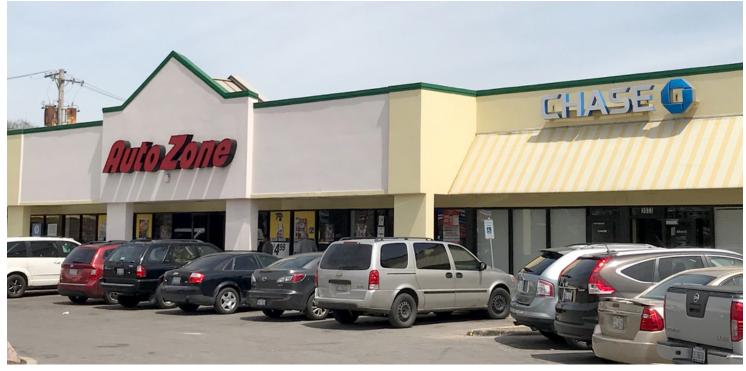

3019-3059 N. Pulaski Road, Chicago, IL 60641 | Belmont Gardens

**Retail Property** 

- Available spaces: ±1,122 SF, ±1,801 SF former restaurant, and ±3,554 SF available
- Located just south of the heavily trafficked Belmont & Pulaski intersection in the Belmont Gardens neighborhood
- Excellent visibility along Pulaski Road (22,100 VPD)
- ▶ Pylon signage available
- Ample parking
- National co-tenants include AutoZone, Chase Bank, Pizza Hut, Subway, Rent-A-Center and more

# W. BARRY STREET **Beauty Dental** One Main Financial Pizza Hi 3,554 SF - Available Rent · A · Center: CHASE 🗅 Clear Staff 1,801 SF - Available **boost**mobile 1,122 SF Available Hair by Eddie Pulaski Nail