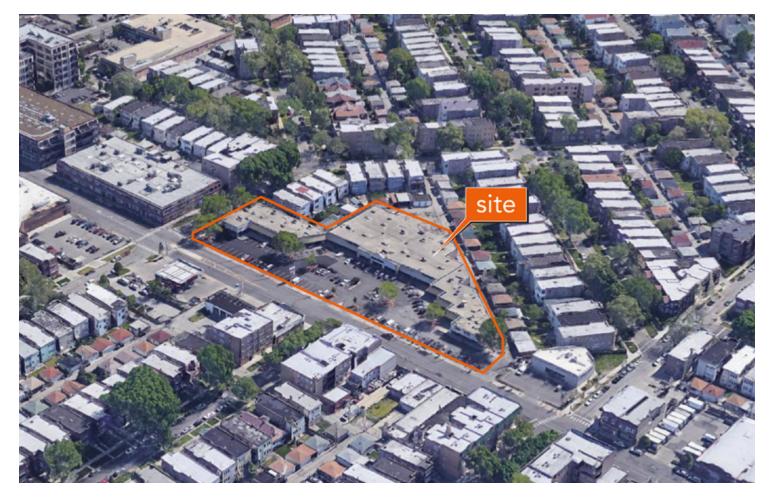

3019-3059 N. Pulaski Road, Chicago, IL 60641 | Belmont Gardens

**Retail Property** 

- Available spaces: ±1,122 SF, ±1,801 SF former restaurant, and ±3,554 SF available
- Located just south of the heavily trafficked Belmont & Pulaski intersection in the Belmont Gardens neighborhood
- Excellent visibility along Pulaski Road (22,100 VPD)
- ▶ Pylon signage available
- Ample parking
- National co-tenants include AutoZone, Chase Bank, Pizza Hut, Subway, Rent-A-Center and more

### For Lease

3019-3059 N. Pulaski Road, Chicago, IL 60641 | Belmont Gardens

**Retail Property** 

**Retail Property** 