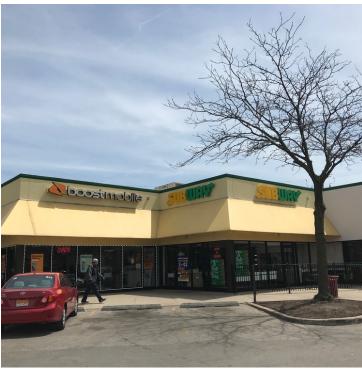

3019-3059 N. Pulaski Road, Chicago, IL 60641 | Belmont Gardens

**Retail Property** 

- Available spaces: ±1,122 SF, ±1,801 SF former restaurant, and ±3,554 SF available
- Located just south of the heavily trafficked Belmont & Pulaski intersection in the Belmont Gardens neighborhood
- Excellent visibility along Pulaski Road (22,100 VPD)
- ▶ Pylon signage available
- Ample parking
- National co-tenants include AutoZone, Chase Bank, Pizza Hut, Subway, Rent-A-Center and more

# W. BARRY STREET **Beauty Dental** One Main Financial Pizza Hi 3,554 SF - Available Rent · A · Center: CHASE 🗅 Clear Staff 1,801 SF - Available **boost**mobile 1,122 SF Available Hair by Eddie Pulaski Nail