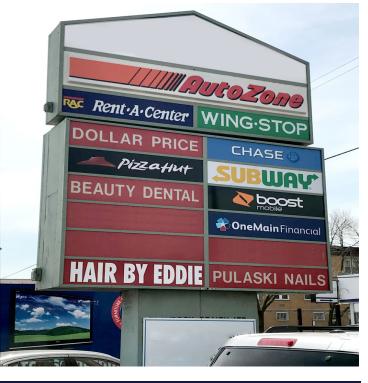

3019-3059 N. Pulaski Road, Chicago, IL 60641 | Belmont Gardens

**Retail Property** 

- Available spaces: ±1,122 SF, ±1,801 SF former restaurant, and ±3,554 SF available
- Located just south of the heavily trafficked Belmont & Pulaski intersection in the Belmont Gardens neighborhood
- Excellent visibility along Pulaski Road (22,100 VPD)
- ▶ Pylon signage available
- Ample parking
- National co-tenants include AutoZone, Chase Bank, Pizza Hut, Subway, Rent-A-Center and more

# W. BARRY STREET **Beauty Dental** One Main Financial Pizza Hi 3,554 SF - Available Rent · A · Center: CHASE 🗅 Clear Staff 1,801 SF - Available **boost**mobile 1,122 SF Available Hair by Eddie Pulaski Nail