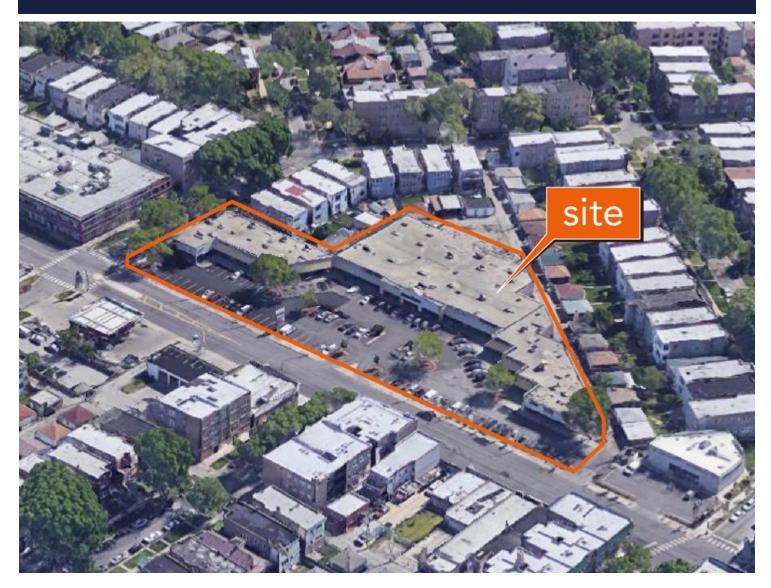

3019-3059 N. PULASKI ROAD, CHICAGO, IL 60641 | BELMONT GARDENS

- Available spaces: ±1,801 SF former restaurant and ±3,554 SF available
- Located just south of the heavily trafficked Belmont & Pulaski intersection in the Belmont Gardens neighborhood
- Excellent visibility along Pulaski Road (22,100 VPD)
- ▶ Pylon signage available
- Ample parking
- National co-tenants include AutoZone, Chase Bank, PizzaHut, Subway, Rent-A-Center and more

3019-3059 N. PULASKI ROAD, CHICAGO, IL 60641 | BELMONT GARDENS