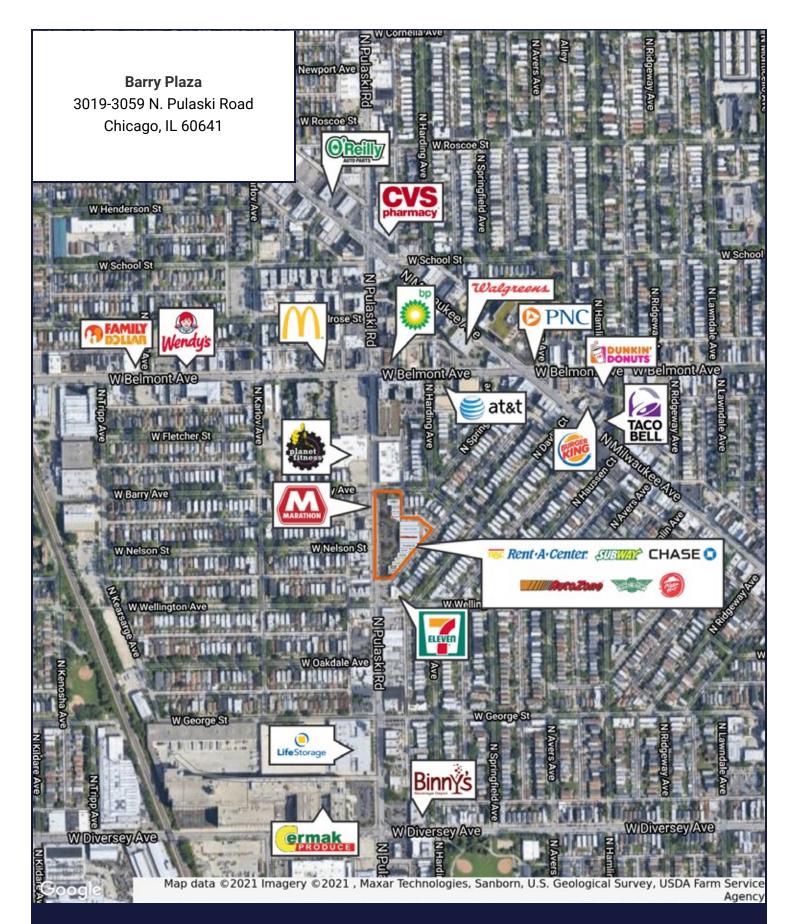

| Barry Plaza                |          |          |                 |
|----------------------------|----------|----------|-----------------|
| 3019-3059 N. PULASKI ROAD, | CHICAGO, | IL 60641 | BELMONT GARDENS |

3019-3059 N. PULASKI ROAD, CHICAGO, IL 60641 | BELMONT GARDENS

- Available spaces: ±1,801 SF former restaurant and ±3,554 SF available
- Located just south of the heavily trafficked Belmont & Pulaski intersection in the Belmont Gardens neighborhood
- Excellent visibility along Pulaski Road (22,100 VPD)
- ▶ Pylon signage available
- Ample parking
- National co-tenants include AutoZone, Chase Bank, PizzaHut, Subway, Rent-A-Center and more