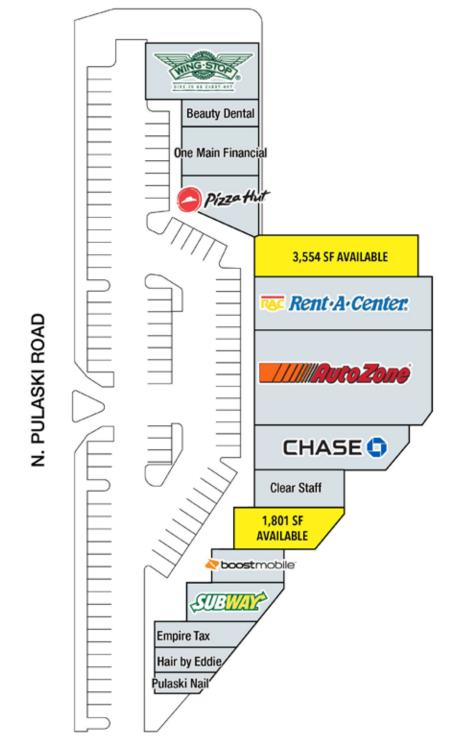

## SITE PLAN

W. BARRY STREET

3019-3059 N. PULASKI ROAD, CHICAGO, IL 60641 | BELMONT GARDENS

- Available spaces: ±1,801 SF former restaurant and ±3,554 SF available
- Located just south of the heavily trafficked Belmont & Pulaski intersection in the Belmont Gardens neighborhood
- Excellent visibility along Pulaski Road (22,100 VPD)
- ▶ Pylon signage available
- Ample parking
- National co-tenants include AutoZone, Chase Bank, PizzaHut, Subway, Rent-A-Center and more