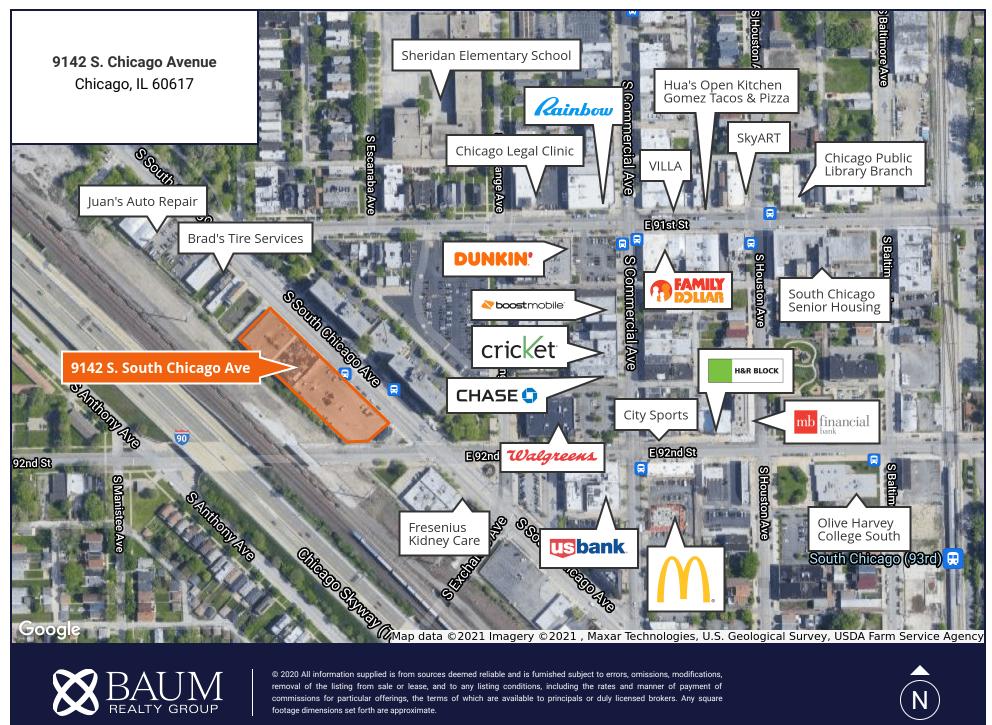

## 9142 S. Chicago Avenue

Chicago, IL 60617 | South Chicago

## For Lease

**Retail Property** 

- ±25,983 SF available on the NWC of South Chicago Avenue and 92nd Street
- Excellent visibility off of the heavily trafficked South Chicago Avenue
- ▶ Right off of I-90
- Pylon signage available
- Massive parking field
- Located in a dense trade market
- Neighboring retailers include McDonald's, Walgreens, U.S. Bank and Family Dollar