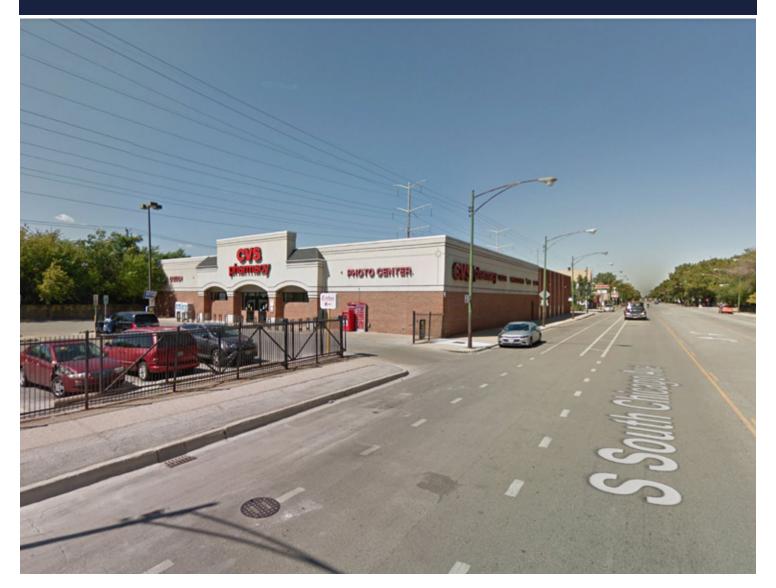

RETAIL SPACE

- ightharpoonup  $\pm 25,983$  SF available on the NWC of South Chicago Avenue and 92nd Street
- ▶ Excellent visibility off of the heavily trafficked South Chicago Avenue
- ▶ Right off of I-90
- ▶ Pylon signage available
- ▶ Massive parking field
- ▶ Located in a dense trade market
- ▶ Neighboring retailers include McDonald's, Walgreens, U.S. Bank and Family Dollar