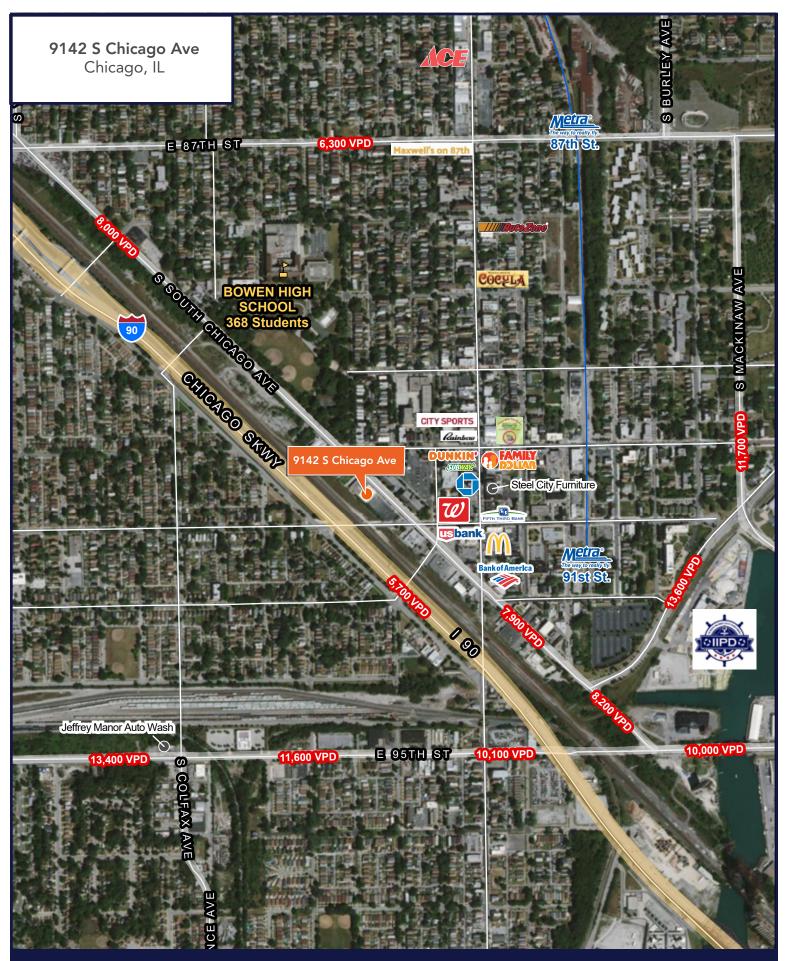

RETAIL SPACE

- ightharpoonup  $\pm 25,983$  SF available on the NWC of South Chicago Avenue and 92nd Street
- ▶ Excellent visibility off of the heavily trafficked South Chicago Avenue
- ▶ Right off of I-90
- ▶ Pylon signage available
- ▶ Massive parking field
- ▶ Located in a dense trade market
- ▶ Neighboring retailers include McDonald's, Walgreens, U.S. Bank and Family Dollar

| DEMOGRAPHIC SUMMARY                |          |          |          |
|------------------------------------|----------|----------|----------|
|                                    | .25 Mile | .5 Mile  | 1 Mile   |
| Estimated Population               | 1,554    | 6,554    | 25,917   |
| Estimated Daytime Population       | 1,666    | 5,913    | 22,032   |
| Estimated Households               | 649      | 2,416    | 9,056    |
| Estimated Average Household Income | \$42,220 | \$47,459 | \$53,369 |