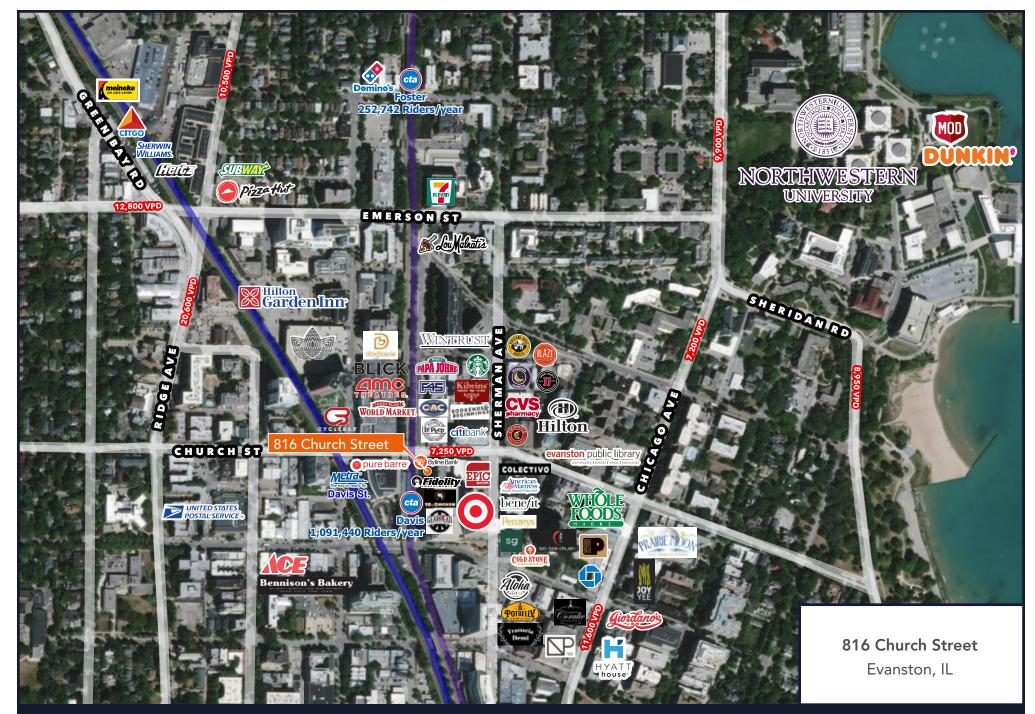

#### **DEMOGRAPHIC SUMMARY**

|                                    | 1 Mi      | 3 Mi      | 5 Mi      |
|------------------------------------|-----------|-----------|-----------|
| Estimated Population               | 34,113    | 175,974   | 425,459   |
| Adj. Daytime Demographics          | 46,596    | 179,195   | 403,414   |
| Estimated Households               | 13,474    | 70,672    | 171,734   |
| Estimated Average Household Income | \$141,636 | \$138,576 | \$124,696 |

This map was produced using data from private and government sources deemed reliable. The information herein is provided without representation or warranty. Copyright © 2023 Baum Realty Group, LLC. All rights reserved. www.baumrealty.com.