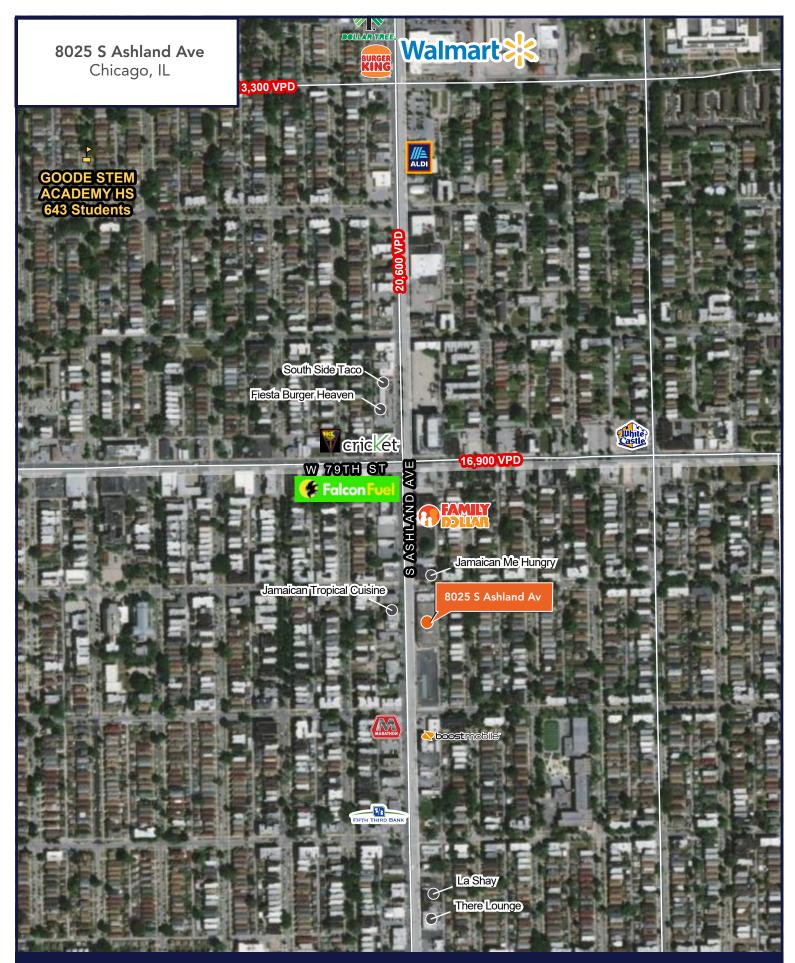

## For Lease

RETAIL SPACE

- ▶ ±24,077 SF available on the SEC of Ashland & 80th
- ▶ Excellent visibility off of the heavily trafficked Ashland Avenue
- ▶ Pylon signage available
- ▶ Large parking field
- ▶ Located in a dense trade market
- ▶ Neighboring retailers include Family Dollar, Aldi, and Dollar Tree

| DEMOGRAPHIC SUMMARY                |          |          |          |
|------------------------------------|----------|----------|----------|
|                                    | .25 Mile | .5 Mile  | 1 Mile   |
| Estimated Population               | 4,113    | 14,061   | 39,337   |
| Adj. Daytime Demographics          | 3,220    | 11,293   | 31,995   |
| Estimated Households               | 1,611    | 5,347    | 14,556   |
| Estimated Average Household Income | \$48,295 | \$49,596 | \$53,243 |
|                                    |          |          |          |