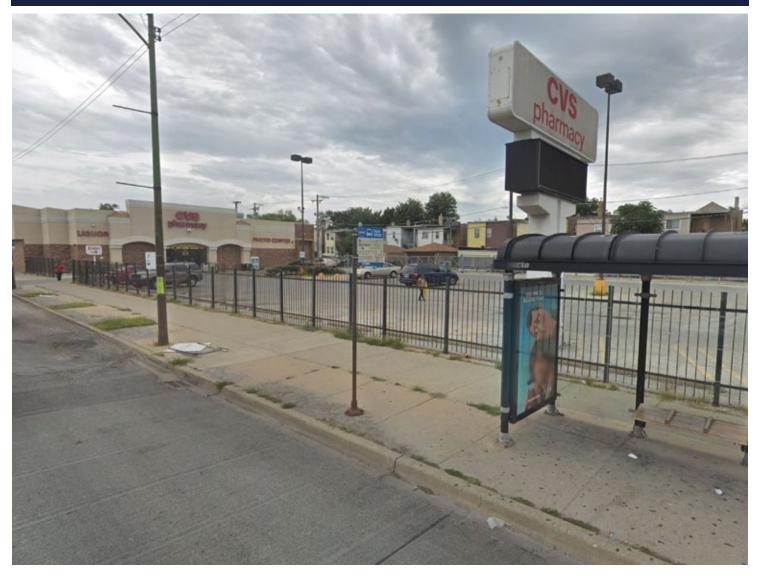

## For Lease

RETAIL SPACE

- ▶ ±24,077 SF available on the SEC of Ashland & 80th
- ▶ Excellent visibility off of the heavily trafficked Ashland Avenue
- ▶ Pylon signage available
- ▶ Large parking field
- ▶ Located in a dense trade market
- ▶ Neighboring retailers include Family Dollar, Aldi, and Dollar Tree