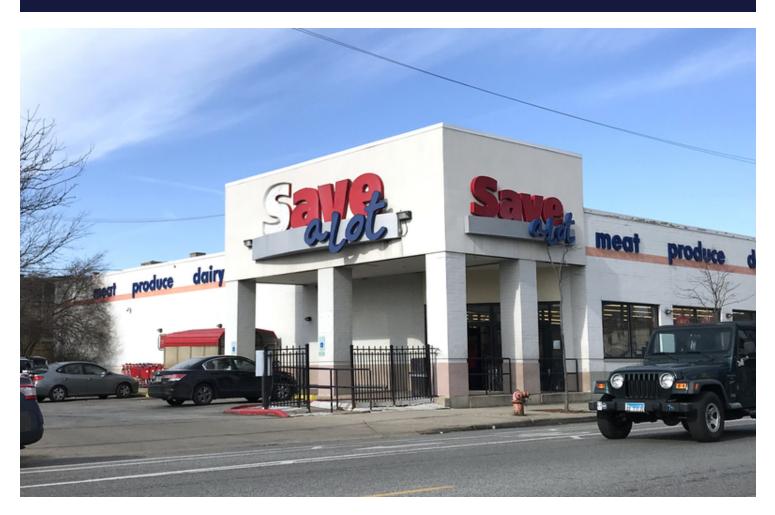

# 7908 S. Halsted Street

Chicago, IL 60620 | Auburn Gresham

### For Lease Retail Property

- ±13,830 SF available
- Located just south of the 79th & Halsted intersection (26,300 combined VPD) in the Auburn Gresham neighborhood
- Across the street from the CTA terminal for the 79th Street bus and Halsted bus, two of the busiest bus routes in Chicago
- Plenty of parking available
- Excellent signage opportunity on building
- Nearby retailers include Subway, Liberty Tax, Family Dollar and many more