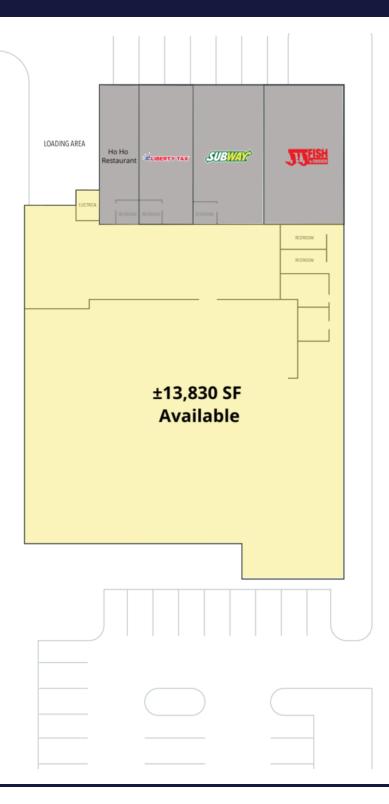

### For Lease Retail Property

- ±13,830 SF available
- Located just south of the 79th & Halsted intersection (26,300 combined VPD) in the Auburn Gresham neighborhood
- Across the street from the CTA terminal for the 79th Street bus and Halsted bus, two of the busiest bus routes in Chicago
- Plenty of parking available
- Excellent signage opportunity on building
- Nearby retailers include Subway, Liberty Tax, Family Dollar and many more