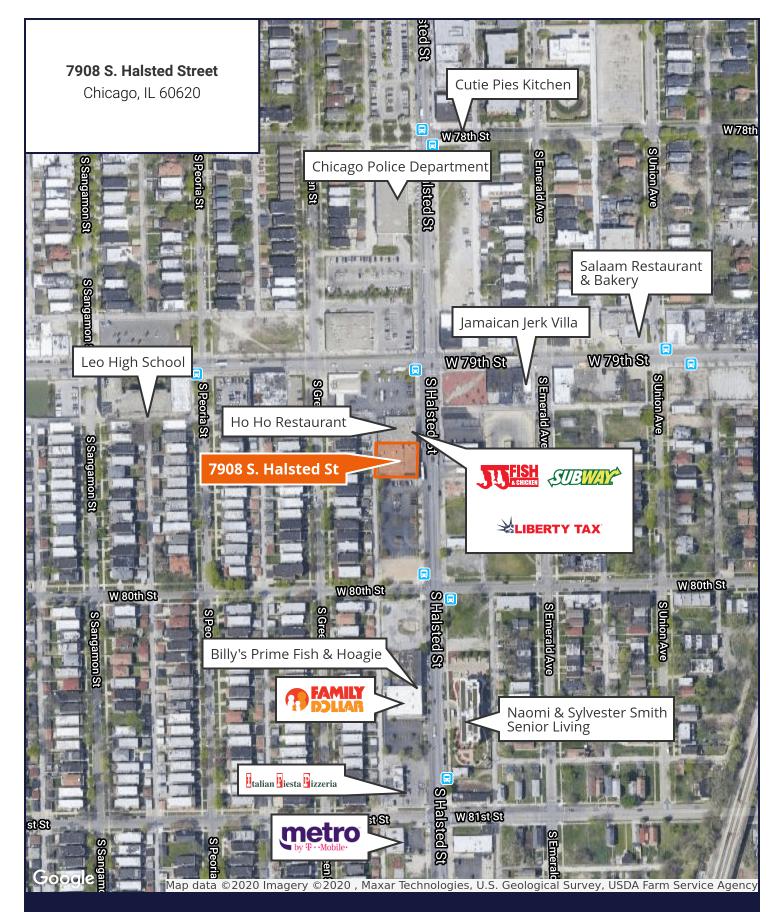

### For Lease Retail Property

- ±13,830 SF available
- Located just south of the 79th & Halsted intersection (26,300 combined VPD) in the Auburn Gresham neighborhood
- Across the street from the CTA terminal for the 79th Street bus and Halsted bus, two of the busiest bus routes in Chicago
- Plenty of parking available
- Excellent signage opportunity on building
- Nearby retailers include Subway, Liberty Tax, Family Dollar and many more

| DEMOGRAPHICS                          |          |          |          |
|---------------------------------------|----------|----------|----------|
|                                       | .25 MILE | .5 MILE  | 1 MILE   |
| Estimated Population                  | 2,729    | 10,841   | 36,085   |
| Adj. Daytime<br>Demographics          | 2,270    | 8,609    | 28,816   |
| Estimated Households                  | 1,085    | 3,965    | 13,165   |
| Estimated Average<br>Household Income | \$44,218 | \$42,070 | \$43,860 |