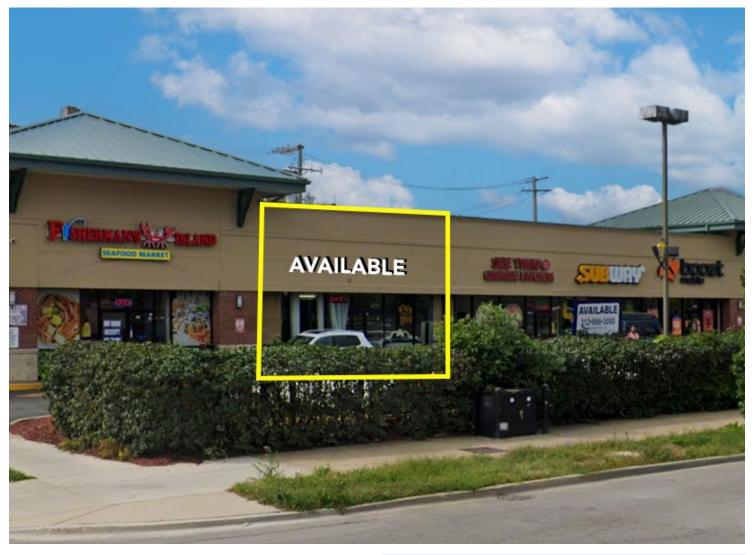

## 6714-6724 S. Stony Island Avenue

CHICAGO, IL 60649 | WOODLAWN

For Lease

**RETAIL SPACE** 

- ▶ ±1,857 SF inline space available in a great strip center at the southwest corner of 67th and Stony Island in the Woodlawn neighborhood
- ▶ Located adjacent to Walgreens with co-tenants of Boost Mobile, Subway, newly added Buffalo Wild Wings Go and more
- ▶ Plenty of parking and excellent visibility
- ▶ Great traffic counts 19,300 VPD on S. Stony Island Avenue and 7,100 VPD on E. 67th Street