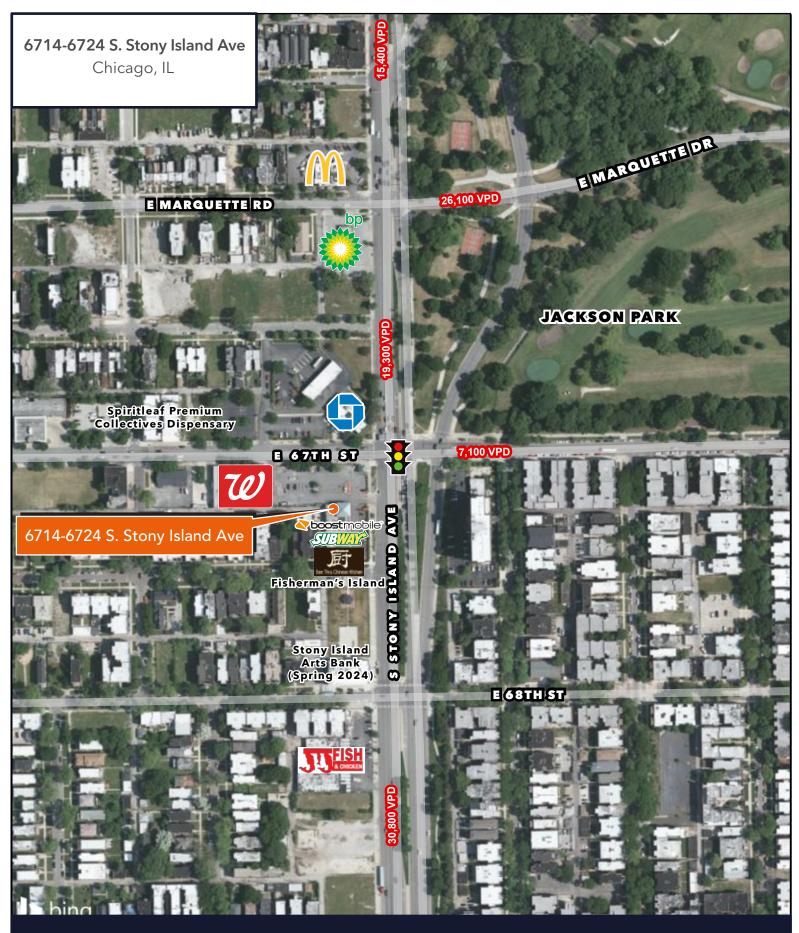

## 6714-6724 S. Stony Island Avenue

CHICAGO, IL 60649 | WOODLAWN

For Lease

**RETAIL SPACE** 

- ▶ ±1,857 SF inline space available in a great strip center at the southwest corner of 67th and Stony Island in the Woodlawn neighborhood
- ▶ Located adjacent to Walgreens with co-tenants of Boost Mobile, Subway, newly added Buffalo Wild Wings Go and more
- ▶ Plenty of parking and excellent visibility
- ▶ Great traffic counts 19,300 VPD on S. Stony Island Avenue and 7,100 VPD on E. 67th Street

| DEMOGRAPHIC SUMMARY                |          |          |          |
|------------------------------------|----------|----------|----------|
|                                    | .25 Mi   | .50 Mi   | 1 Mi     |
| Estimated Population               | 3,878    | 8,906    | 38,908   |
| Adj. Daytime Population            | 2,571    | 6,559    | 30,213   |
| Estimated Households               | 1,715    | 4,036    | 18,127   |
| Estimated Average Household Income | \$43,947 | \$55,445 | \$57,367 |