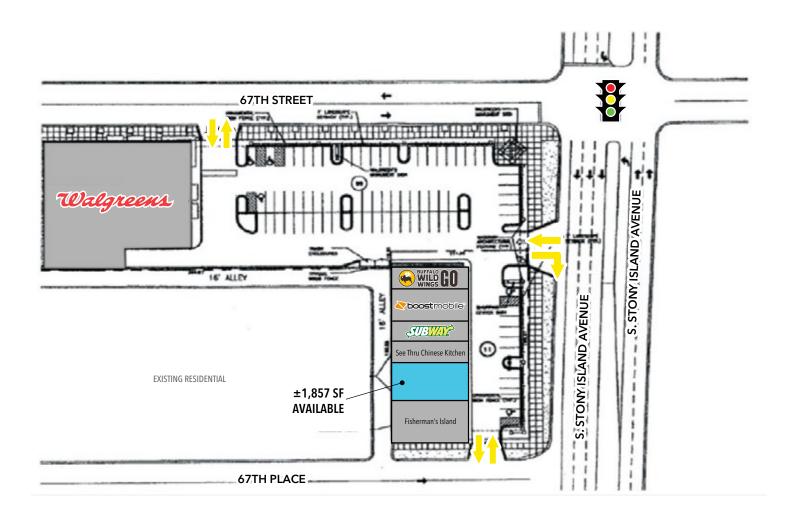

# 6714-6724 S. Stony Island Avenue

For Lease

CHICAGO, IL 60649 | WOODLAWN

**SITE PLAN** 