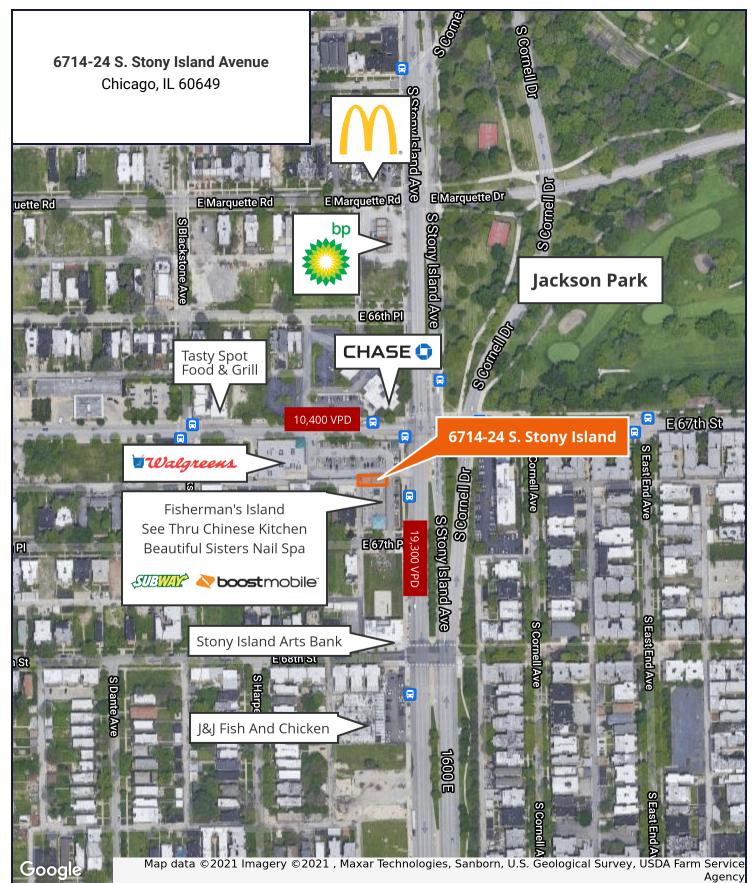

### For Lease Retail Property

- 1,800 SF endcap space available in a great strip center at the southwest corner of 67th and Stony Island in the Woodlawn neighborhood
- Located adjacent to Walgreens with co-tenants of Boost Mobile, Subway, and more
- Plenty of parking and excellent visibility
- Great traffic counts 19,300 VPD on S. Stony Island Avenue and 10,400 VPD on E. 67th Street

| DEMOGRAPHICS                          |          |          |          |
|---------------------------------------|----------|----------|----------|
|                                       | .25 MILE | .5 MILE  | 1 MILE   |
| Estimated Population                  | 3,839    | 9,077    | 37,702   |
| Adj. Daytime<br>Demographics          | 3,471    | 8,139    | 33,458   |
| Estimated Households                  | 1,707    | 4,114    | 17,082   |
| Estimated Average<br>Household Income | \$39,026 | \$49,952 | \$52,040 |