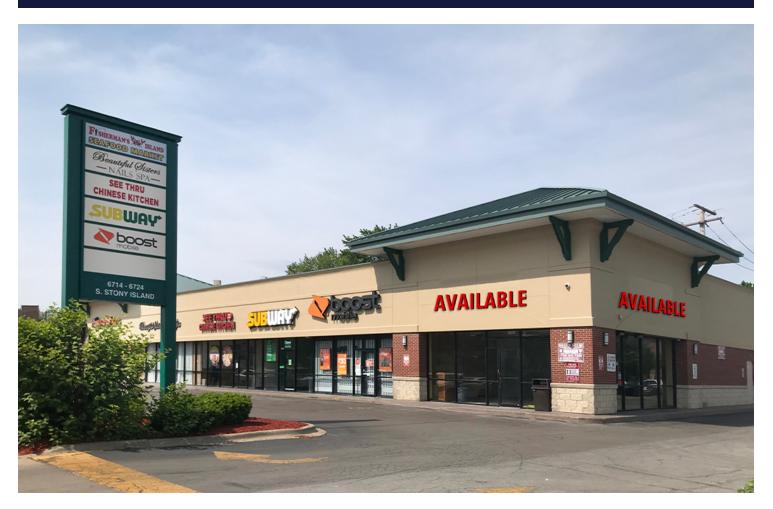

### For Lease Retail Property

- 1,800 SF endcap space available in a great strip center at the southwest corner of 67th and Stony Island in the Woodlawn neighborhood
- Located adjacent to Walgreens with co-tenants of Boost Mobile, Subway, and more
- Plenty of parking and excellent visibility
- Great traffic counts 19,300 VPD on S. Stony Island Avenue and 10,400 VPD on E. 67th Street