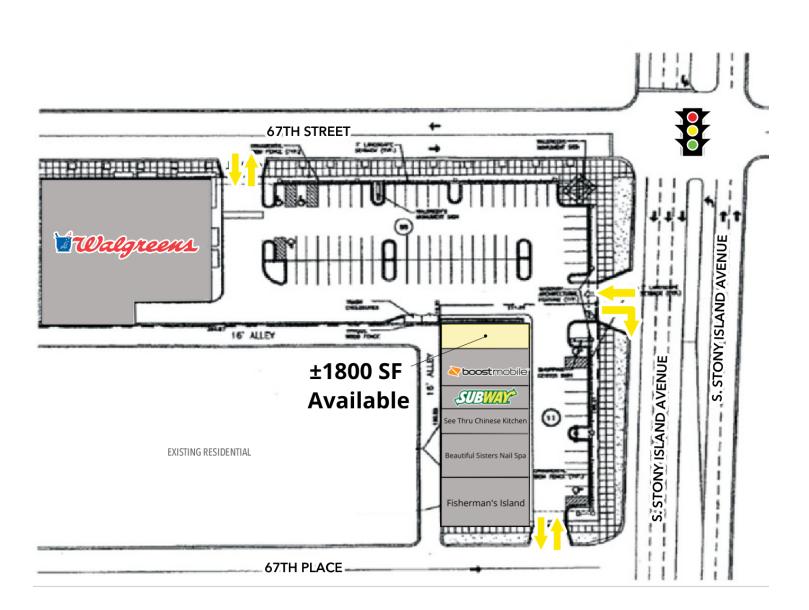

### For Lease Retail Property

- 1,800 SF endcap space available in a great strip center at the southwest corner of 67th and Stony Island in the Woodlawn neighborhood
- Located adjacent to Walgreens with co-tenants of Boost Mobile, Subway, and more
- Plenty of parking and excellent visibility
- Great traffic counts 19,300 VPD on S. Stony Island Avenue and 10,400 VPD on E. 67th Street