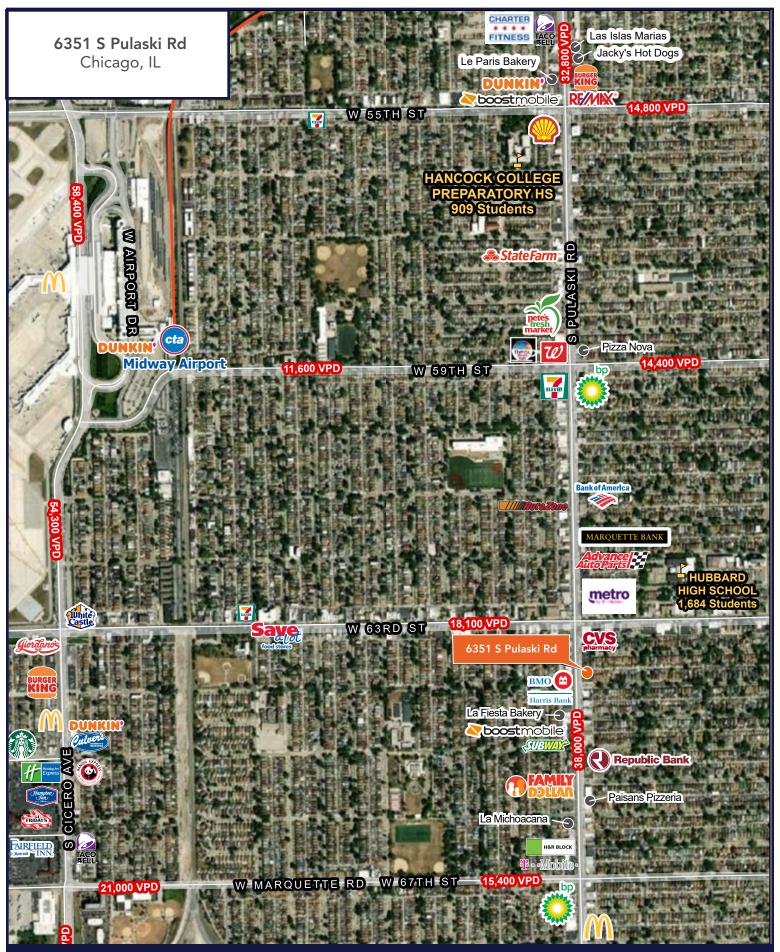

CHICAGO, IL 60629

- ▶ 0.33 AC land parcel for sale adjacent to CVS Pharmacy
- ▶ Great visibility on Pulaski Road, a strong major arterial, with exposure to ±48,000 VPD at the intersection
- ▶ Located less than 10 minutes from Midway International Airport
- ► In close proximity to several full service restaurants, QSR's, and hotels