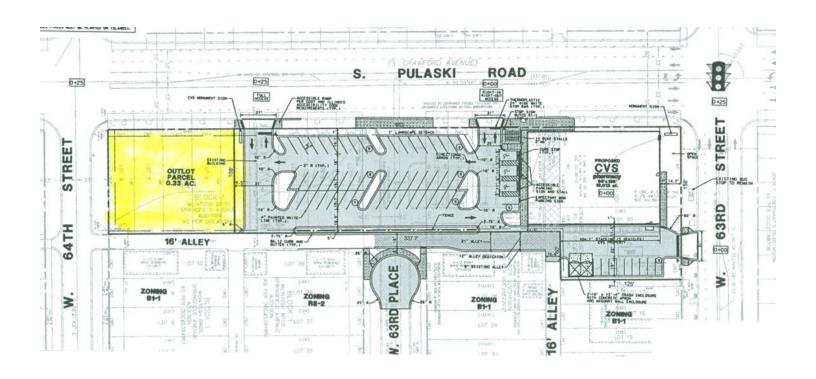

| 32,692                                   |
| 972      | 3,900                 | 14,322                                   |
| \$80,749 | \$91,675              | \$87,622                                 |
|          | 3,524<br>2,748<br>972 | 3,524 13,905<br>2,748 9,149<br>972 3,900 |

## **DOUG RENNER**

doug.renner@baumrealty.com 312.275.3137



© 2025 All information supplied is from sources deemed reliable and is furnished subject to errors, omissions, modifications, removal of the listing from sale or lease, and to any listing conditions, including the rates and manner of payment of commissions for particular offerings, the terms of which are available to principals or duly licensed brokers. Any square footage dimensions set forth are approximate.

CHICAGO, IL 60629

SITE PLAN



## **DOUG RENNER**

doug.renner@baumrealty.com 312.275.3137