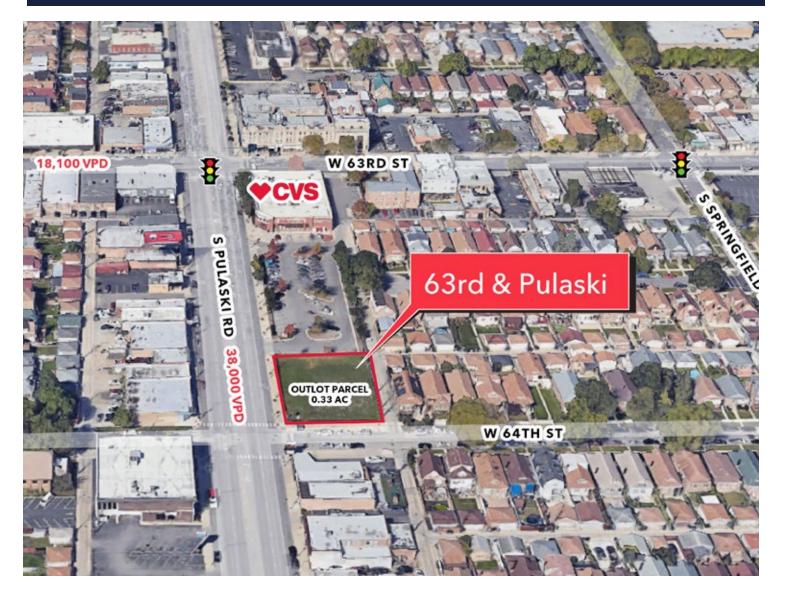

CHICAGO, IL 60629

- ▶ 0.33 AC land parcel for sale adjacent to CVS Pharmacy
- ▶ Great visibility on Pulaski Road, a strong major arterial, with exposure to ±48,000 VPD at the intersection
- ▶ Located less than 10 minutes from Midway International Airport
- ► In close proximity to several full service restaurants, QSR's, and hotels