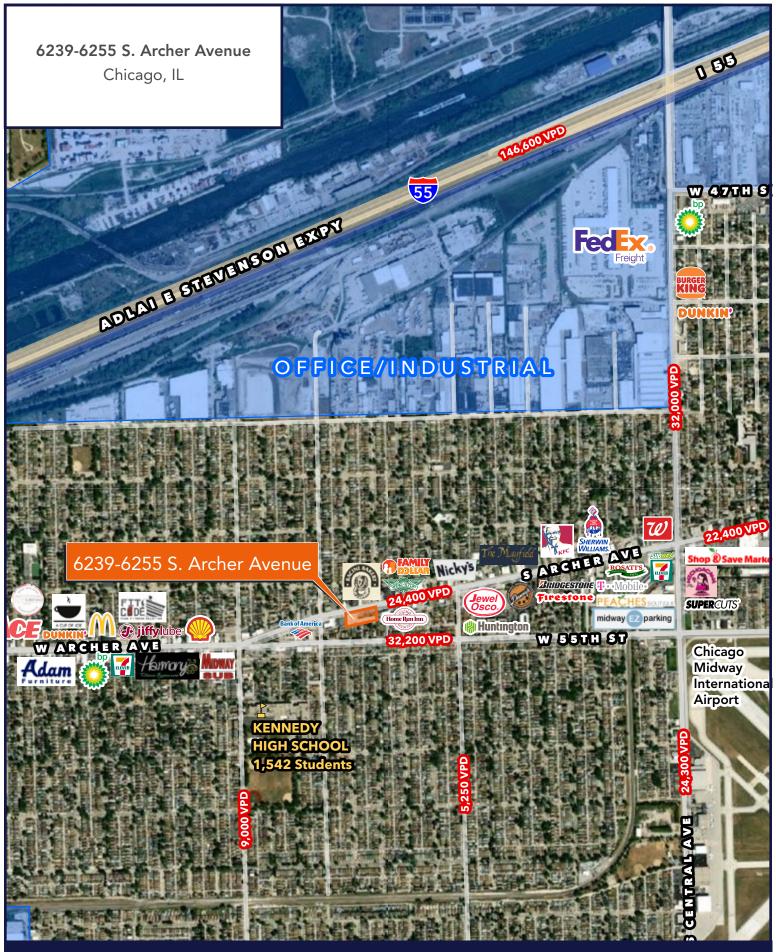

CHICAGO, IL 60638

- ▶ ±1,500 SF available
- ▶ Excellent location available on Archer Avenue in the Garfield Ridge neighborhood of Chicago
- ▶ Great visibility and parking available
- ▶ Co-tenants in the center include Home Run Inn Pizza, Athletico and Vaunt Fitness
- ▶ Located approximately 1 mile from Midway Int. Airport
- ▶ Area retailers include Jewel Osco, Wingstop, Bank of America and many more