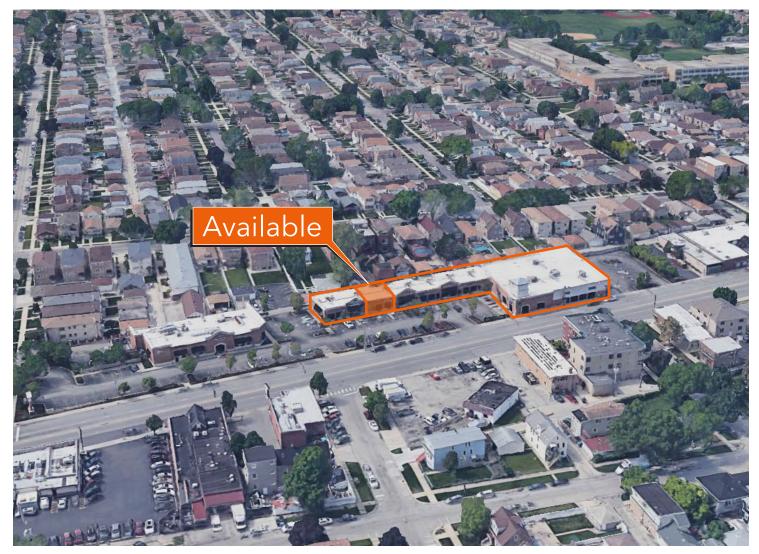

CHICAGO, IL 60638

- ▶ ±1,500 SF available
- ▶ Excellent location available on Archer Avenue in the Garfield Ridge neighborhood of Chicago
- ▶ Great visibility and parking available
- ▶ Co-tenants in the center include Home Run Inn Pizza, Athletico and Vaunt Fitness
- ▶ Located approximately 1 mile from Midway Int. Airport
- ▶ Area retailers include Jewel Osco, Wingstop, Bank of America and many more