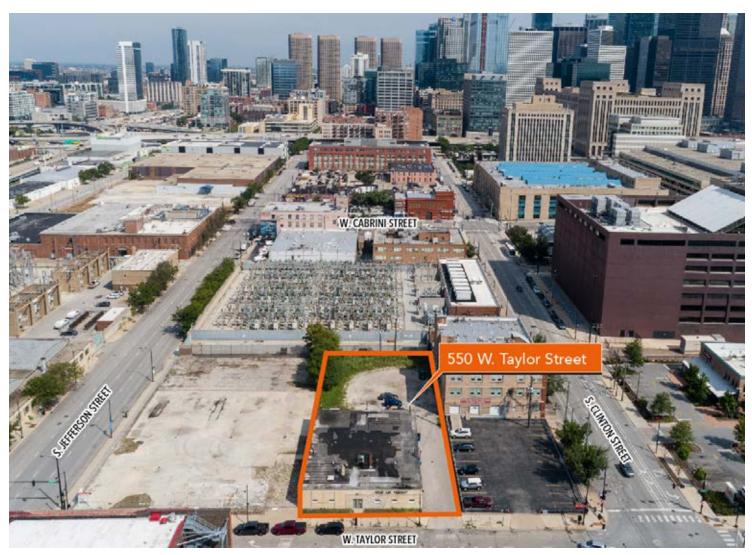

# 550 W. Taylor Street CHICAGO, IL 60607 | SOUTH LOOP

# **For Sale** LAND PARCEL WITH BUILDING

| BUILDING INFORMATION |            |
|----------------------|------------|
| LAND SIZE:           | ±22,150 SF |
| BUILDING SIZE:       | ±7,600 SF  |
| ZONING:              | DS-5       |

## SITE HIGHLIGHTS

- Large infill land parcel in incredible downtown / South Loop location
- ▶ 22,150 SF site with 7,600 SF single story office / flex building
- ▶ Centrally located within Chicago's downtown CBD
- Easy highway access:
  - » 2 blocks to I-90
  - » 3 blocks to I-290
- ▶ 1/3 mile from CTA Blue Line Clinton 'L' Station (980K Riders in 2019)
- ▶ 1/2 mile from Chicago Union Station