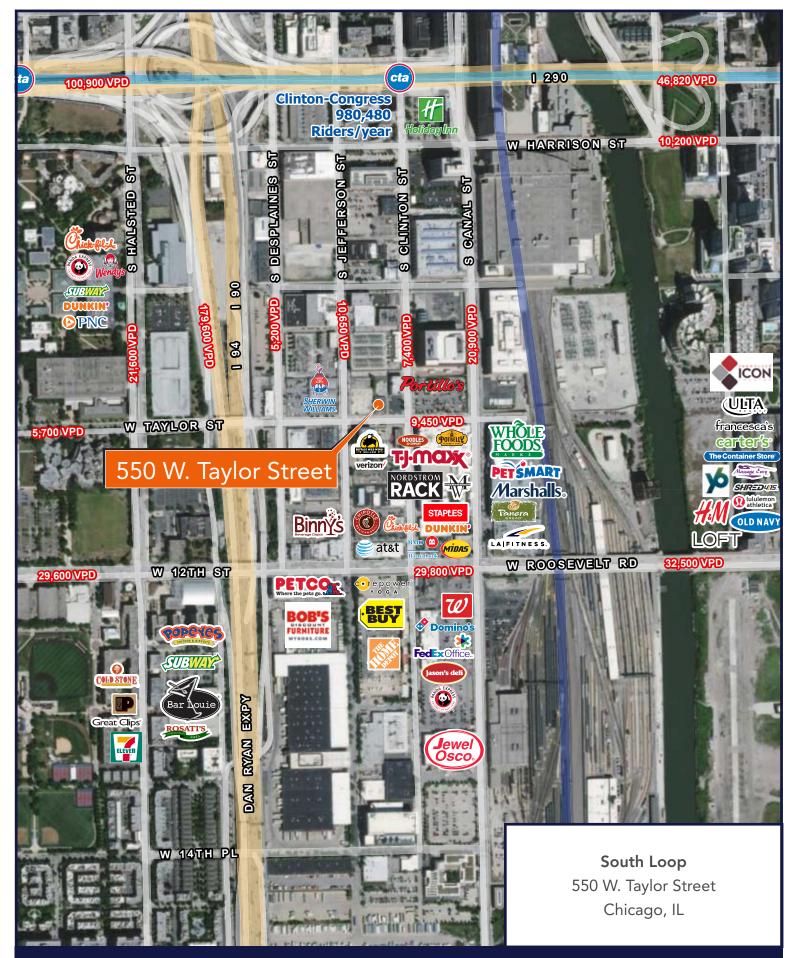

## SITE HIGHLIGHTS

- Large infill land parcel in incredible downtown / South Loop location
- ▶ 22,150 SF site with 7,600 SF single story office / flex building
- ▶ Centrally located within Chicago's downtown CBD
- Easy highway access:
  - » 2 blocks to I-90
  - » 3 blocks to I-290
- ▶ 1/3 mile from CTA Blue Line Clinton 'L' Station (980K Riders in 2019)
- ▶ 1/2 mile from Chicago Union Station

This map was produced using data from private and government sources deemed reliable. The information herein is provided without representation or warranty. Copyright © 2021 Baum Realty Group, LLC. All rights reserved. www.baumrealty.com.