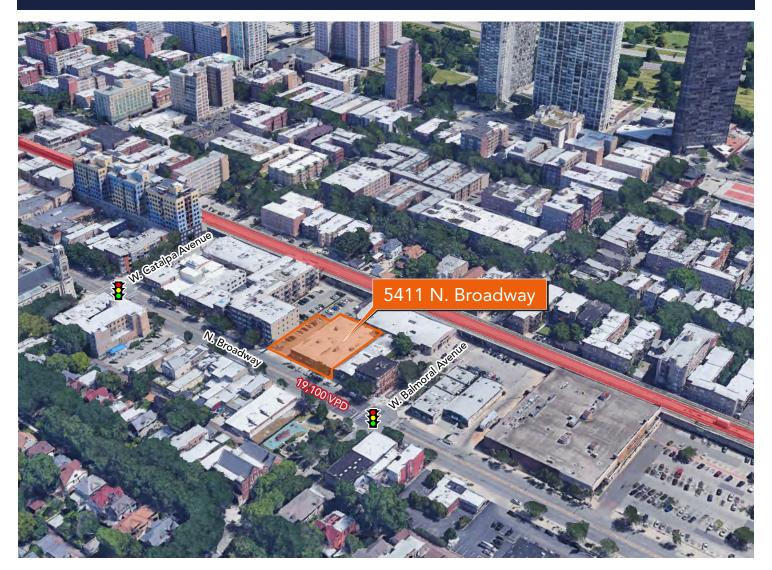

## 5411 N. Broadway

### CHICAGO, IL 60640 | EDGEWATER

## For Lease RETAIL PROPERTY

- ▶ ±2,500 SF available
- Join co-tenants Anytime Fitness and Sherwin Williams
- Storefront and pylon signage available
- Adjacent surface parking lot with 25+ spaces
- ▶ 5 minute walk to CTA Red Line Berwyn 'L' Station (1M annual riders)
- ▶ Area retailers include Jewel-Osco, Pearl's Southern Comfort, Pizzeria Aroma, Herb, Subway, Starbucks, Chipotle, CVS, PetSmart, and more