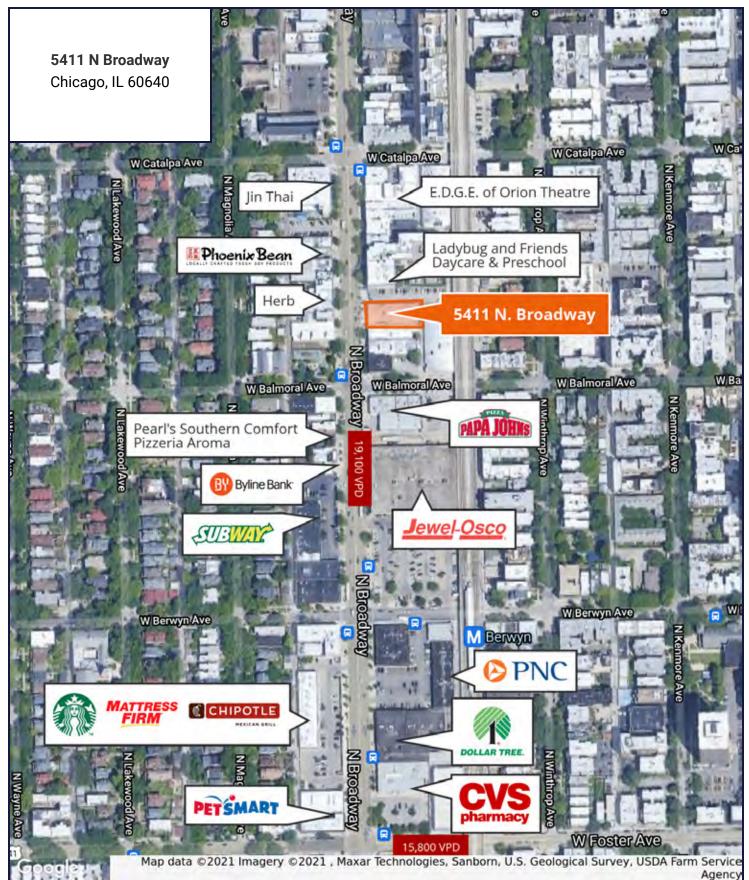

## For Lease RETAIL PROPERTY

- ▶ ±2,500 SF available
- Join co-tenants Anytime Fitness and Sherwin Williams
- Storefront and pylon signage available
- Adjacent surface parking lot with 25+ spaces
- ▶ 5 minute walk to CTA Red Line Berwyn 'L' Station (1M annual riders)
- ▶ Area retailers include Jewel-Osco, Pearl's Southern Comfort, Pizzeria Aroma, Herb, Subway, Starbucks, Chipotle, CVS, PetSmart, and more