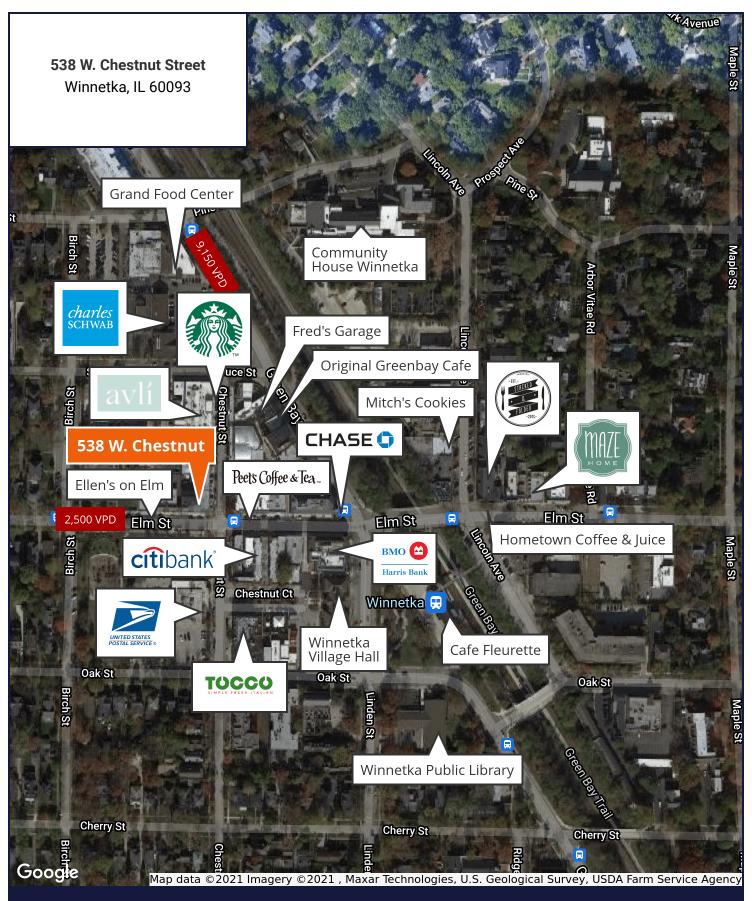

## For Lease

**Retail Property** 

- ▶ ±2,154 SF available on the corner of Chestnut & Elm Street
- ▶ Additional ±4,013 SF in the basement
- High ceiling heights on both the ground and basement levels
- Excellent corner exposure
- Dedicated parking available
- > 2 blocks away from the Winnetka Metra train station
- Located in Winnetka, ranked #2 best small towns to live in the U.S. by 24/7 Wall Street
- Neighboring tenants include Starbucks, Charles Schwab, Citibank, Chase, BMO Harris Bank, Tocco & Peet's Coffee