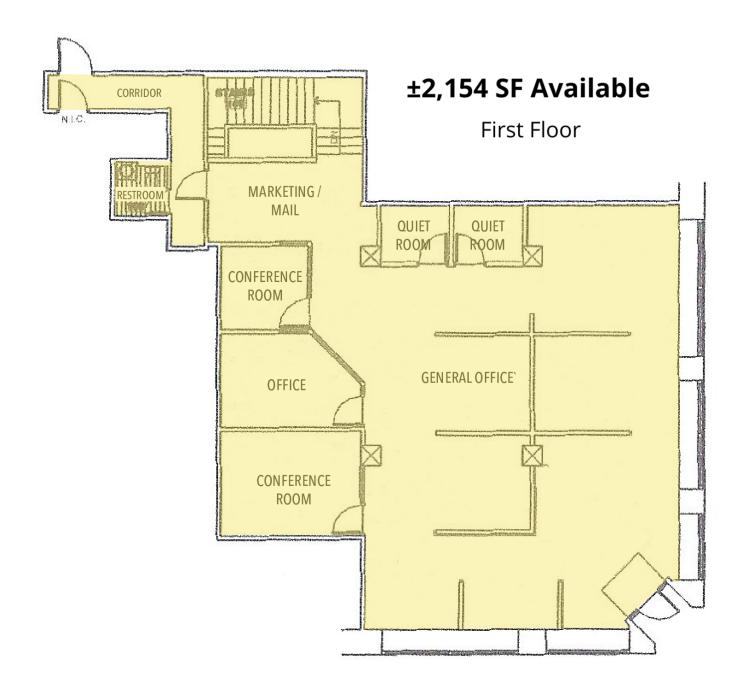

innetka, ranked #2 best small towns to live in the U.S. by 24/7 Wall Street
- Neighboring tenants include Starbucks, Charles Schwab, Citibank, Chase, BMO Harris Bank, Tocco & Peet's Coffee

| DEMOGRAPHICS                          |           |           |           |
|---------------------------------------|-----------|-----------|-----------|
|                                       | 1 MILE    | 3 MILES   | 5 MILES   |
| Estimated Population                  | 8,949     | 58,930    | 180,602   |
| Adj. Daytime<br>Demographics          | 9,729     | 69,740    | 232,328   |
| Estimated<br>Households               | 3,077     | 21,084    | 66,671    |
| Estimated Average<br>Household Income | \$293,271 | \$245,398 | \$183,017 |

## **DOUG RENNER**

312.275.3137 doug.renner@baumrealty.com





## First Floor Site Plan

## **DOUG RENNER**

312.275.3137

doug.renner@baumrealty.com





Basement Site Plan

## **DOUG RENNER**

312.275.3137 doug.renner@baumrealty.com