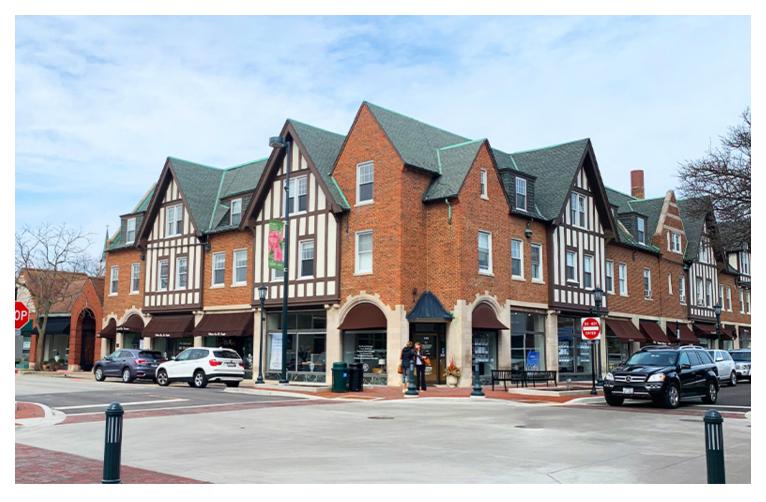

# 538 W. Chestnut Street

Winnetka, IL | 60093

## For Lease

**Retail Property** 

- ▶ ±2,154 SF available on the corner of Chestnut & Elm Street
- ▶ Additional ±4,013 SF in the basement
- High ceiling heights on both the ground and basement levels
- Excellent corner exposure
- Dedicated parking available
- > 2 blocks away from the Winnetka Metra train station
- Located in Winnetka, ranked #2 best small towns to live in the U.S. by 24/7 Wall Street
- Neighboring tenants include Starbucks, Charles Schwab, Citibank, Chase, BMO Harris Bank, Tocco & Peet's Coffee