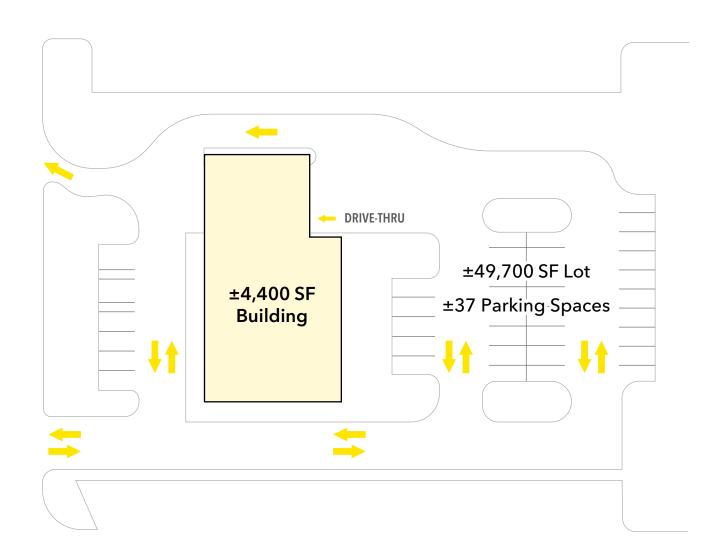

# 5231 S. Pulaski Road

CHICAGO, IL 60631 | ARCHER HEIGHTS

## SITE PLAN

S. Pulaski Road