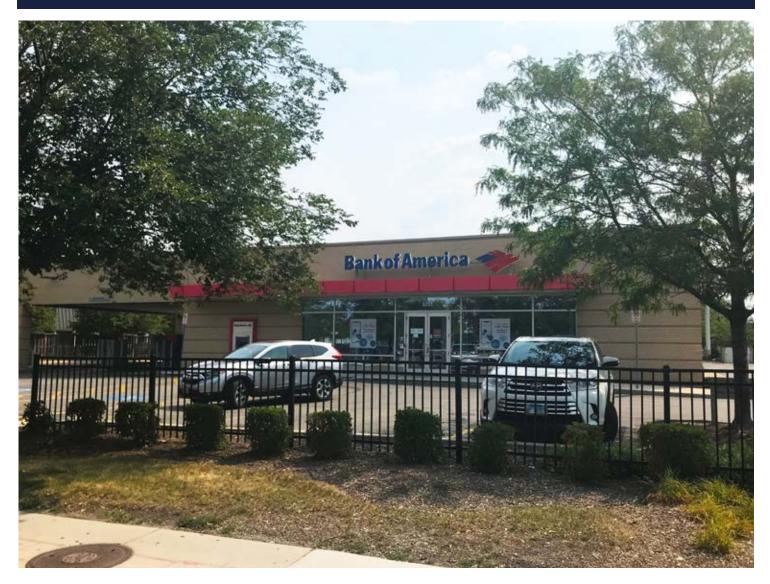

# 5231 S. Pulaski Road

CHICAGO, IL 60631 | ARCHER HEIGHTS

## For Lease RETAIL SPACE

- ▶ ±4,400 SF former bank site available for ground lease or build-to-suit
- ▶ ±49,700 SF lot
- Excellent location on South Pulaski in the Archer Heights neighborhood of Chicago
- ▶ Tremendous visibility with great access and plenty of parking
- Approximately .2 mile from the CTA Orange Line Pulaski 'L' Station
- Surrounded by numerous national tenants such as Jewel-Osco, Cermak Produce, Chipotle, Chase Bank, Dollar Tree, McDonald's, and many more