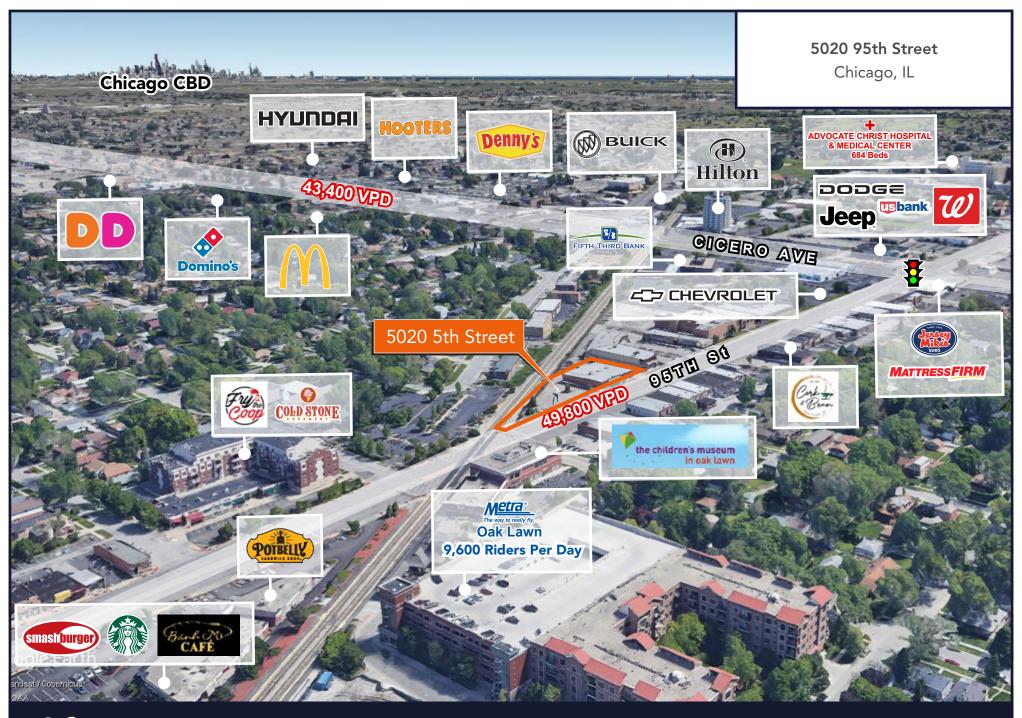

# For Lease

**RETAIL SPACE** 

- ▶ Up to ±3,028 SF available (divisible)
- ▶ ±100′ of frontage along 95th Street
- ▶ New traffic light coming soon
- ▶ Parking available on both the east and west side of the premises
- ▶ Join DaVita Kidney Care
- ▶ Close to neighboring retail, the Oak Lawn Metra station, Oak Lawn Library and other city facilities
- ▶ Neighboring retailers include Walgreens, Fifth Third Bank, Marshalls, Starbucks and Lou Malnati's

| DEMOGRAPHIC SUMMARY                |          |          |          |
|------------------------------------|----------|----------|----------|
|                                    | 1 Mi     | 3 Mi     | 5 Mi     |
| Estimated Population               | 19,796   | 174,713  | 473,477  |
| Estimated Daytime Population       | 23,439   | 163,528  | 425,091  |
| Estimated Households               | 7,755    | 62,561   | 165,156  |
| Estimated Average Household Income | \$92,336 | \$88,618 | \$82,656 |
|                                    |          |          |          |