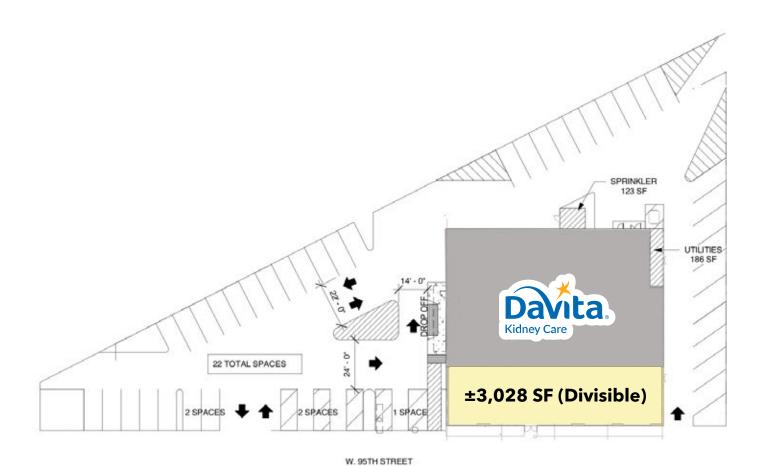

# For Lease

**RETAIL SPACE** 

- ▶ Up to ±3,028 SF available (divisible)
- ▶ ±100′ of frontage along 95th Street
- ▶ New traffic light coming soon
- ▶ Parking available on both the east and west side of the premises
- ▶ Join DaVita Kidney Care
- ▶ Close to neighboring retail, the Oak Lawn Metra station, Oak Lawn Library and other city facilities
- ▶ Neighboring retailers include Walgreens, Fifth Third Bank, Marshalls, Starbucks and Lou Malnati's

**OAK LAWN, IL 60453** 

SITE PLAN