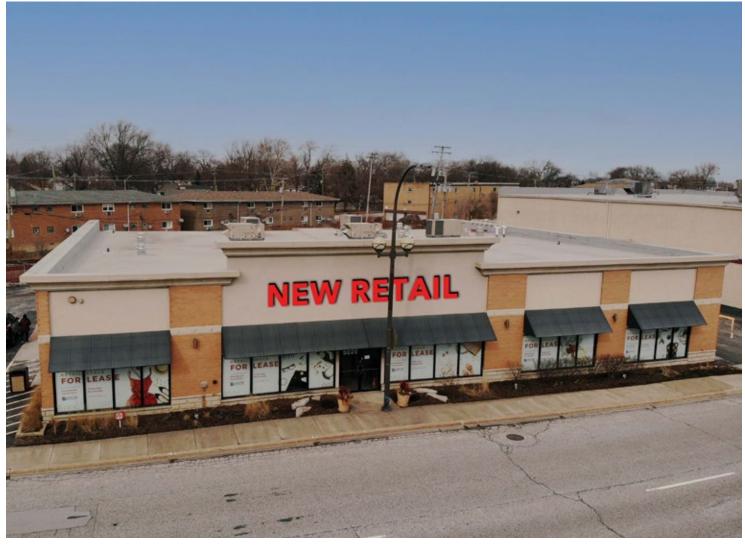

# For Lease

**RETAIL SPACE** 

- ▶ Up to ±3,028 SF available (divisible)
- ▶ ±100′ of frontage along 95th Street
- ▶ New traffic light coming soon
- ▶ Parking available on both the east and west side of the premises
- ▶ Join DaVita Kidney Care
- ▶ Close to neighboring retail, the Oak Lawn Metra station, Oak Lawn Library and other city facilities
- ▶ Neighboring retailers include Walgreens, Fifth Third Bank, Marshalls, Starbucks and Lou Malnati's