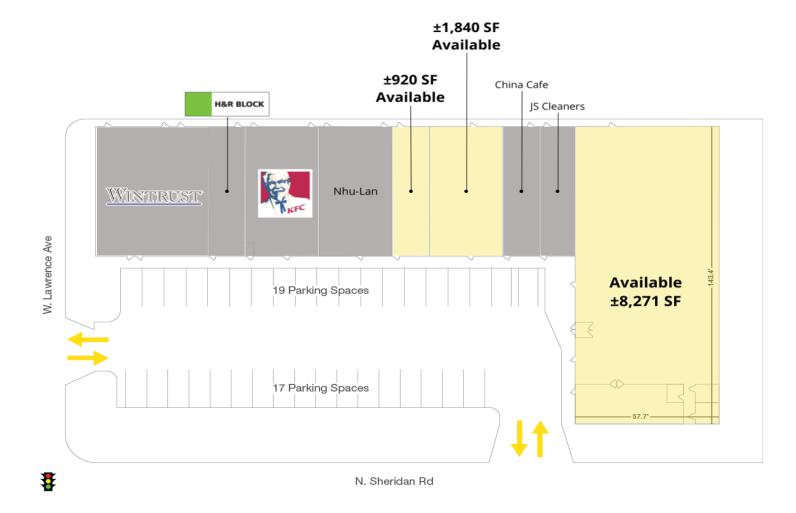

## For Lease

Retail Property

- ±920 SF, ±1,840 SF and ±8,271 SF available
- Located at the NWC of Sheridan & Lawrence in Chicago's Uptown neighborhood
- Neighborhood convenience center is anchored by Wintrust Bank, H&R Block, and KFC
- Less than two blocks from the CTA Red Line Lawrence 'L' Station (1M annual riders)
- Walking distance to Uptown's notable attractions including The Green Mill, The Riviera Theatre, Uptown Theatre, and the Aragon Ballroom
- Dense population surrounding the center
- Great visibility and parking, pylon signage available