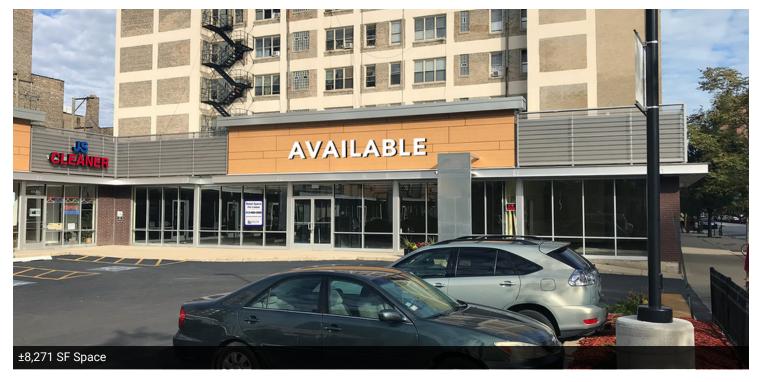

## For Lease

Retail Property

- ±920 SF, ±1,840 SF and ±8,271 SF available
- Located at the NWC of Sheridan & Lawrence in Chicago's Uptown neighborhood
- Neighborhood convenience center is anchored by Wintrust Bank, H&R Block, and KFC
- Less than two blocks from the CTA Red Line Lawrence 'L' Station (1M annual riders)
- Walking distance to Uptown's notable attractions including The Green Mill, The Riviera Theatre, Uptown Theatre, and the Aragon Ballroom
- Dense population surrounding the center
- Great visibility and parking, pylon signage available