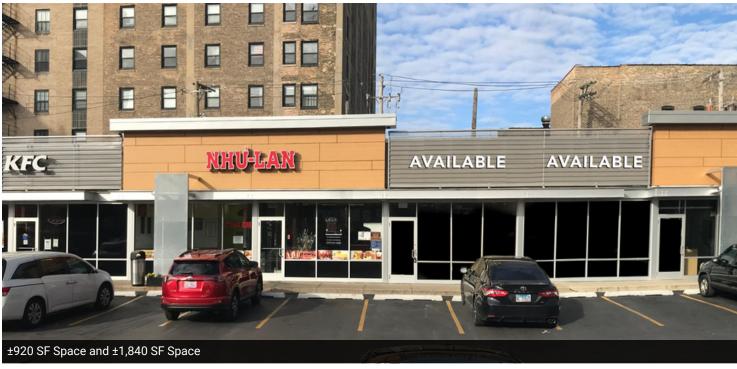

## For Lease

Retail Property

- ±920 SF, ±1,840 SF and ±8,271 SF available
- Located at the NWC of Sheridan & Lawrence in Chicago's Uptown neighborhood
- Neighborhood convenience center is anchored by Wintrust Bank, H&R Block, and KFC
- Less than two blocks from the CTA Red Line Lawrence 'L' Station (1M annual riders)
- Walking distance to Uptown's notable attractions including The Green Mill, The Riviera Theatre, Uptown Theatre, and the Aragon Ballroom
- Dense population surrounding the center
- Great visibility and parking, pylon signage available