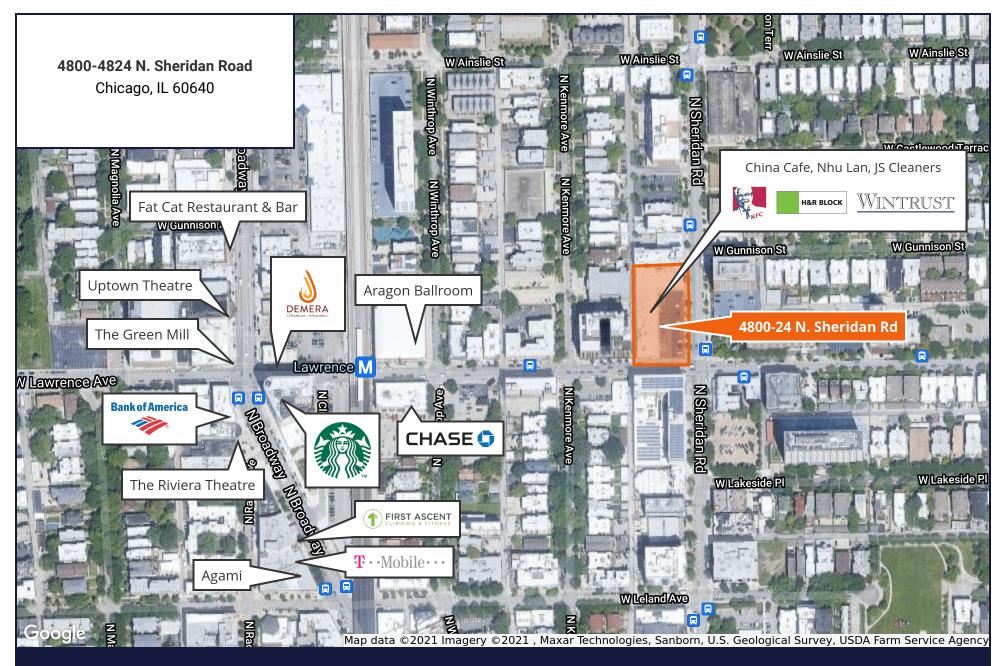

# 4800-4824 N. Sheridan Road

Chicago, IL 60640 | Uptown

## For Lease

Retail Property

- ±920 SF, ±1,840 SF and ±8,271 SF available
- Located at the NWC of Sheridan & Lawrence in Chicago's Uptown neighborhood
- Neighborhood convenience center is anchored by Wintrust Bank, H&R Block, and KFC
- Less than two blocks from the CTA Red Line Lawrence 'L' Station (1M annual riders)
- Walking distance to Uptown's notable attractions including The Green Mill, The Riviera Theatre, Uptown Theatre, and the Aragon Ballroom
- Dense population surrounding the center
- Great visibility and parking, pylon signage available