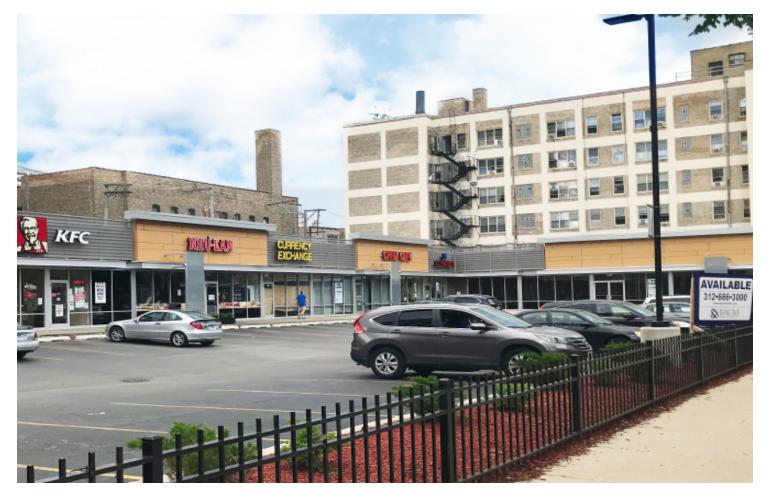

# 4800-4824 N. Sheridan Road

Chicago, IL 60640 | Uptown

## For Lease

Retail Property

- ±920 SF, ±1,840 SF and ±8,271 SF available
- Located at the NWC of Sheridan & Lawrence in Chicago's Uptown neighborhood
- Neighborhood convenience center is anchored by Wintrust Bank, H&R Block, and KFC
- Less than two blocks from the CTA Red Line Lawrence 'L' Station (1M annual riders)
- Walking distance to Uptown's notable attractions including The Green Mill, The Riviera Theatre, Uptown Theatre, and the Aragon Ballroom
- Dense population surrounding the center
- Great visibility and parking, pylon signage available