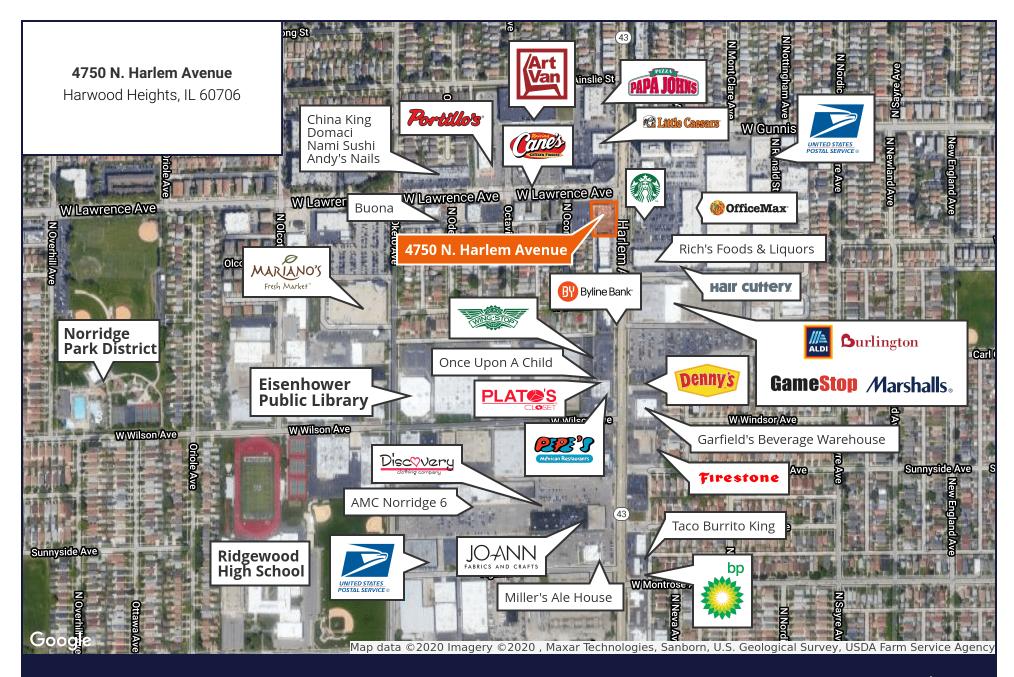

## 4750 N. Harlem Avenue

## For Sale Or Lease

Harwood Heights, IL | 60706

Land

- ±35,236 SF land available at the hard corner of Harlem & Lawrence
- Premier stop light corner parcel available immediately for new development
- Potential for multiple development types
- Incredible visibility and exposure
- Heavy traffic counts Harlem Avenue: 30,100 VPD, Lawrence Avenue: 21,200 VPD