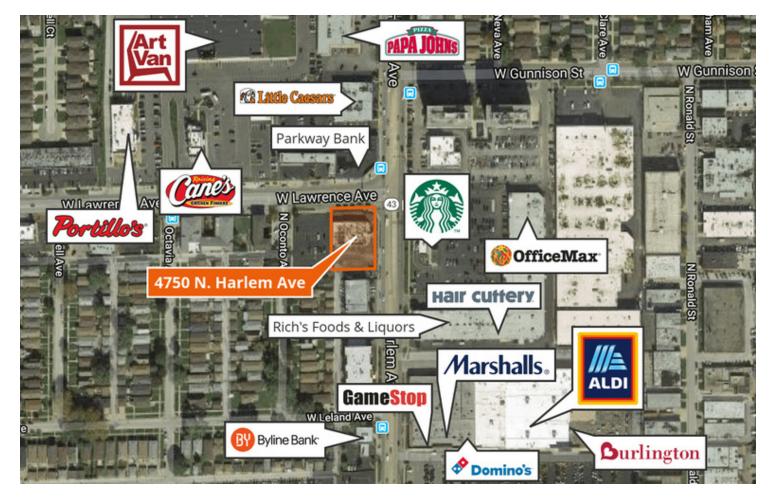

## 4750 N. Harlem Avenue

## For Sale Or Lease

Harwood Heights, IL | 60706

Land

- ±35,236 SF land available at the hard corner of Harlem & Lawrence
- Premier stop light corner parcel available immediately for new development
- Potential for multiple development types
- Incredible visibility and exposure
- Heavy traffic counts Harlem Avenue: 30,100 VPD, Lawrence Avenue: 21,200 VPD