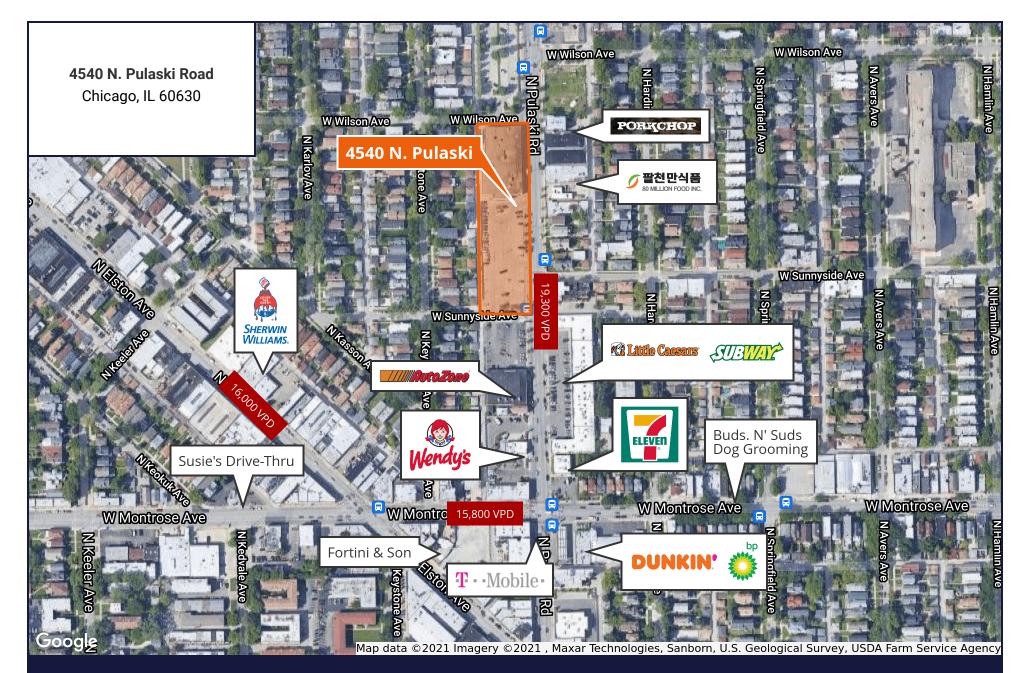

## 4540 N. Pulaski Road

Chicago, IL 60630 | Albany Park

For Lease Retail Property

- > 22,575 SF available at the SWC of Wilson & Pulaski
- Located over a full block which encompasses a huge parking field
- High traffic counts and easy access from Pulaski Road
- Pulaski Road leads to the Kennedy Expressway less than 1 mile to the south
- Less than 1 mile from Theodore Roosevelt High School and the Kimball Brown Line CTA 'L' station
- Located in Albany Park, 8 miles northwest of the Loop
- Market tenants include AutoZone, Chase Bank, Walgreens, Petco, Starbucks and Subway