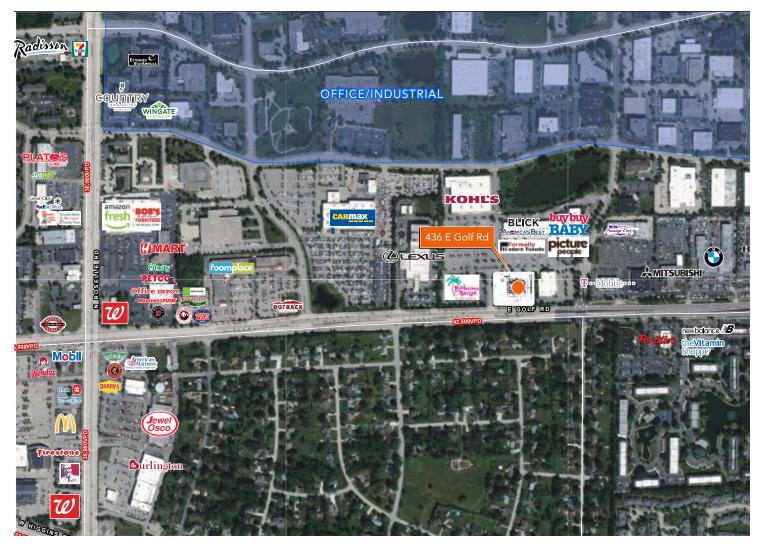

**RETAIL SPACE** 

- ▶ Join McAlister's Deli
- ▶ 1,866 RSF & 2,433 RSF with drive thru along Golf Road
- ▶ Full access at signalized entrance at Basswood Road, and dedicated turn lane on Golf Road
- ▶ Pylon signage
- ▶ Area tenants include buybuy BABY, Portillo's, Outback Steak House, Kohl's