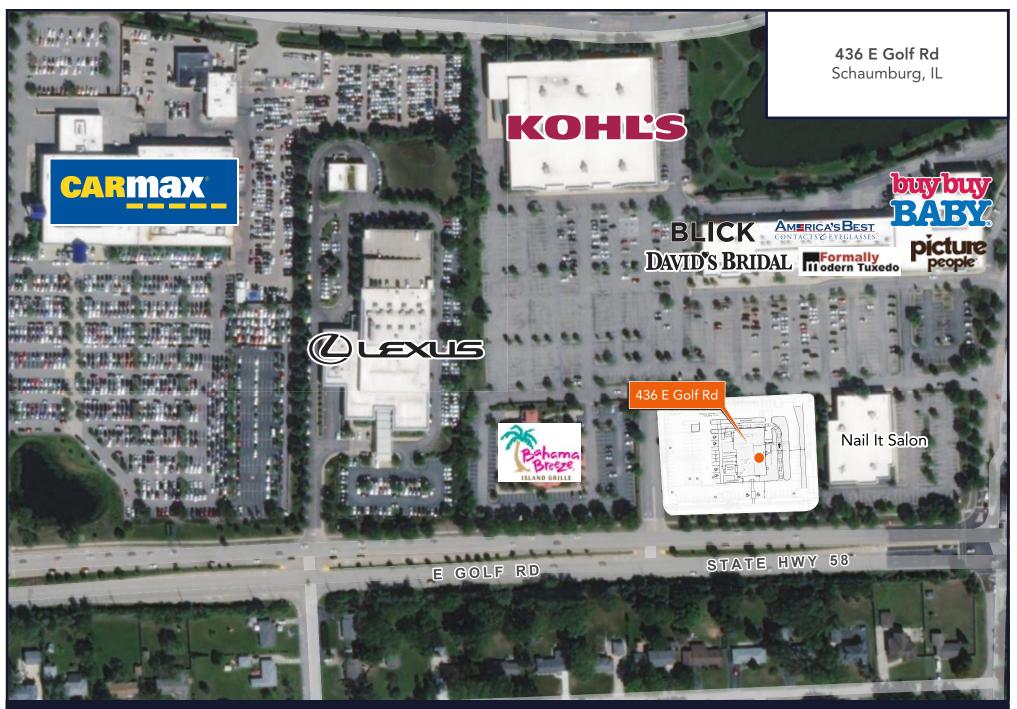

**RETAIL SPACE** 

- ▶ Join McAlister's Deli
- ▶ 1,866 RSF & 2,433 RSF with drive thru along Golf Road
- ▶ Full access at signalized entrance at Basswood Road, and dedicated turn lane on Golf Road
- ▶ Pylon signage
- ▶ Area tenants include buybuy BABY, Portillo's, Outback Steak House, Kohl's