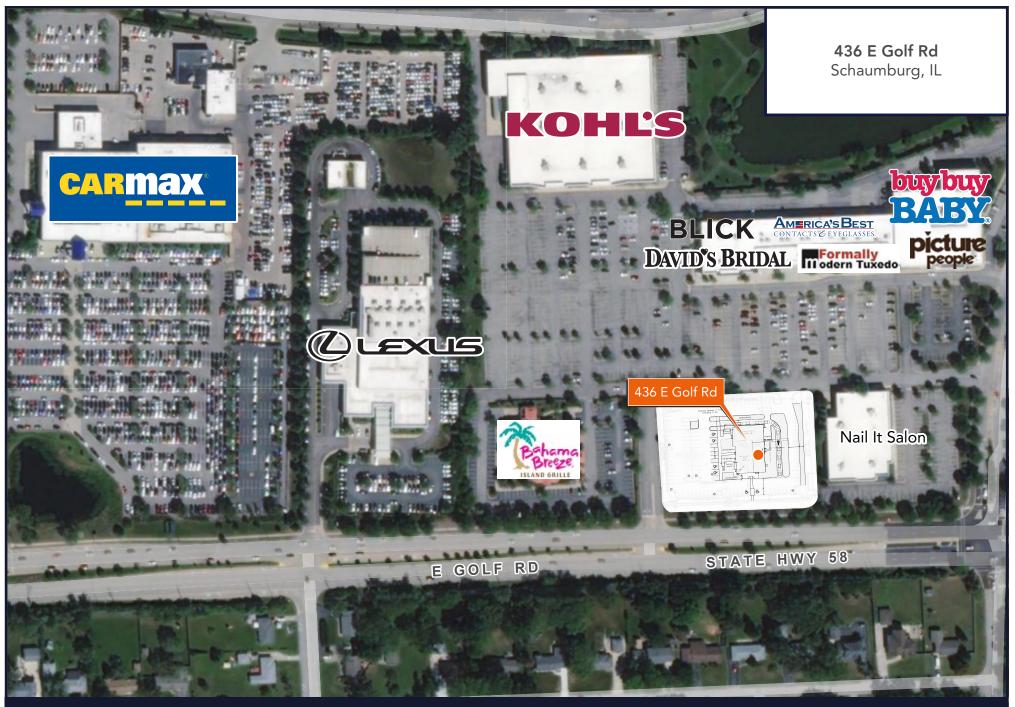

- Join McAlister's Deli
- ▶ 2,433 RSF with drive thru along Golf Road available
- ▶ 1,866 RSF Lease Out
- ▶ Full access at signalized entrance at Basswood Road, and dedicated turn lane on Golf Road
- ▶ Pylon signage
- ▶ Area tenants include buybuy BABY, Portillo's, Outback Steak House, Kohl's

ALLEN JOFFE 312.275.3120 allen@baumrealty.com **JULIE WILLIAMS** 312.275.3125 julie.williams@baumrealty.com

SCHAUMBURG IL, 60642

RETAIL SPACE