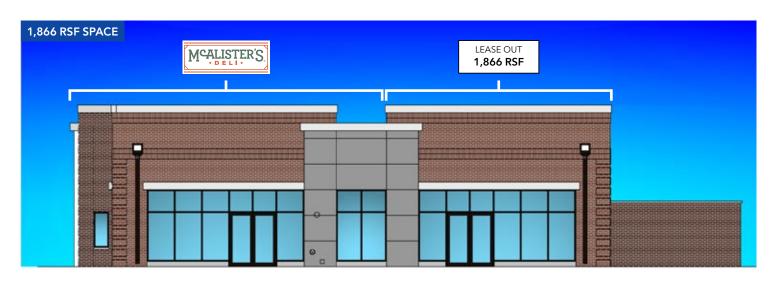

- Join McAlister's Deli
- ▶ 2,433 RSF with drive thru along Golf Road available
- ▶ 1,866 RSF Lease Out
- ▶ Full access at signalized entrance at Basswood Road, and dedicated turn lane on Golf Road
- ▶ Pylon signage
- ▶ Area tenants include buybuy BABY, Portillo's, Outback Steak House, Kohl's

WEST ELEVATION

SOUTH ELEVATION - GOLF RD

**ALLEN JOFFE** 312.275.3120 allen@baumrealty.com

JULIE WILLIAMS
312.275.3125
julie.williams@baumrealty.com