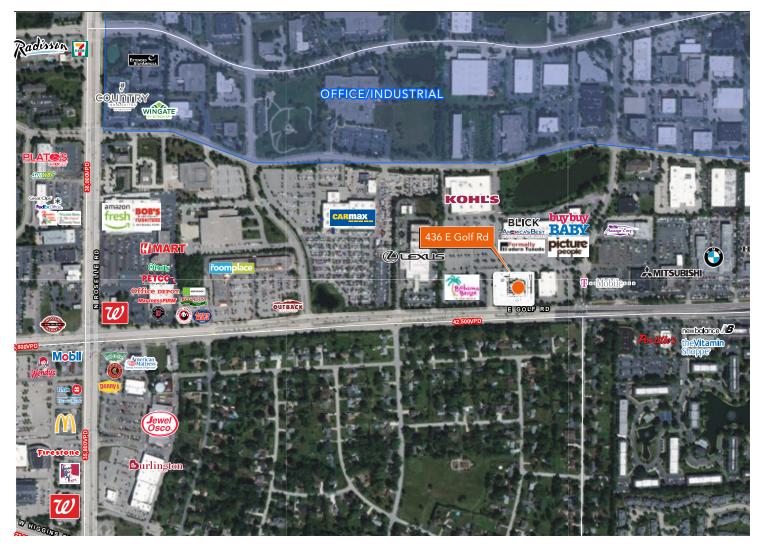

- Join McAlister's Deli
- ▶ 2,433 RSF with drive thru along Golf Road available
- ▶ 1,866 RSF Lease Out
- ▶ Full access at signalized entrance at Basswood Road, and dedicated turn lane on Golf Road
- ▶ Pylon signage
- ▶ Area tenants include buybuy BABY, Portillo's, Outback Steak House, Kohl's

ALLEN JOFFE 312.275.3120 allen@baumrealty.com **JULIE WILLIAMS** 312.275.3125 julie.williams@baumrealty.com

SCHAUMBURG IL, 60642

RETAIL SPACE