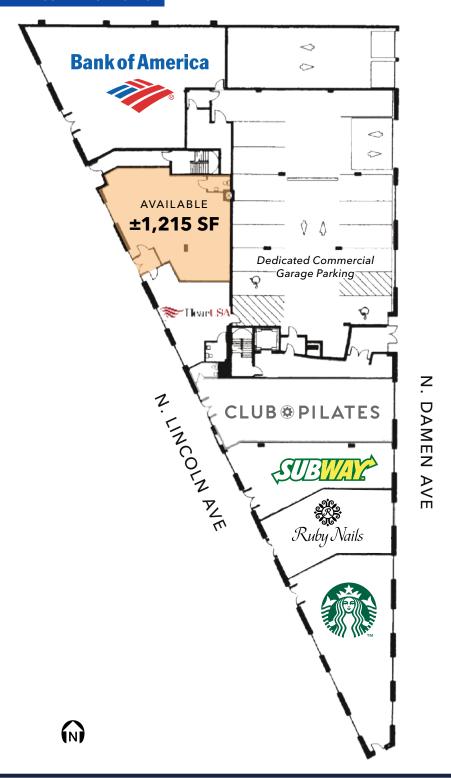

| 50,078    |
| Estimated Households               | 1,785     | 6,682     | 26,303    |
| Estimated Average Household Income | \$159,083 | \$163,499 | \$154,797 |

#### MARK FREDERICKS

mark@baumrealty.com 312.275.3109

#### **DOUG RENNER**

doug.renner@baumrealty.com 312.275.3137



© 2022 All information supplied is from sources deemed reliable and is furnished subject to errors, omissions, modifications, removal of the listing from sale or lease, and to any listing conditions, including the rates and manner of payment of commissions for particular offerings, the terms of which are available to principals or duly licensed brokers. Any square footage dimensions set forth are approximate.

RETAIL SPACE

CHICAGO, IL 60618 | NORTH CENTER

### FLOOR PLAN - GROUND LEVEL COMMERCIAL SPACE



#### MARK FREDERICKS

mark@baumrealty.com 312.275.3109

#### **DOUG RENNER**

doug.renner@baumrealty.com 312.275.3137



© 2022 All information supplied is from sources deemed reliable and is furnished subject to errors, omissions, modifications, removal of the listing from sale or lease, and to any listing conditions, including the rates and manner of payment of commissions for particular offerings, the terms of which are available to principals or duly licensed brokers. Any square footage dimensions set forth are approximate.