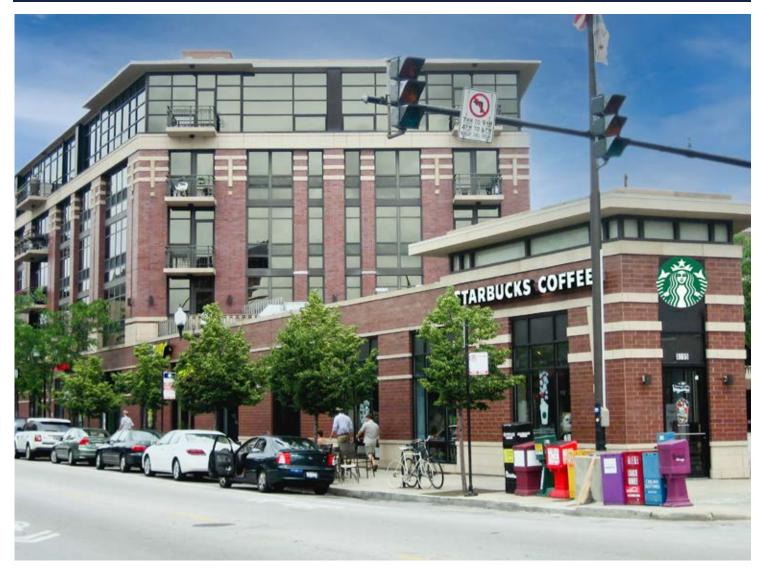

# 4001-4037 N. Lincoln Avenue

## For Lease

**RETAIL SPACE** 

CHICAGO, IL 60618 | NORTH CENTER

- ▶ ±1,215 SF second generation hair salon space available
- ▶ Located in North Center neighborhood at the main intersection of Lincoln, Damen, and Irving Park
- ▶ Customer parking available
- ▶ Close access to the Brown Line and Metra Station
- ▶ Great visibility along a highly trafficked street
- ▶ Local businesses include Trader Joe's, UPS Store, CVS, Jewel-Osco, AT&T, Starbucks, and more