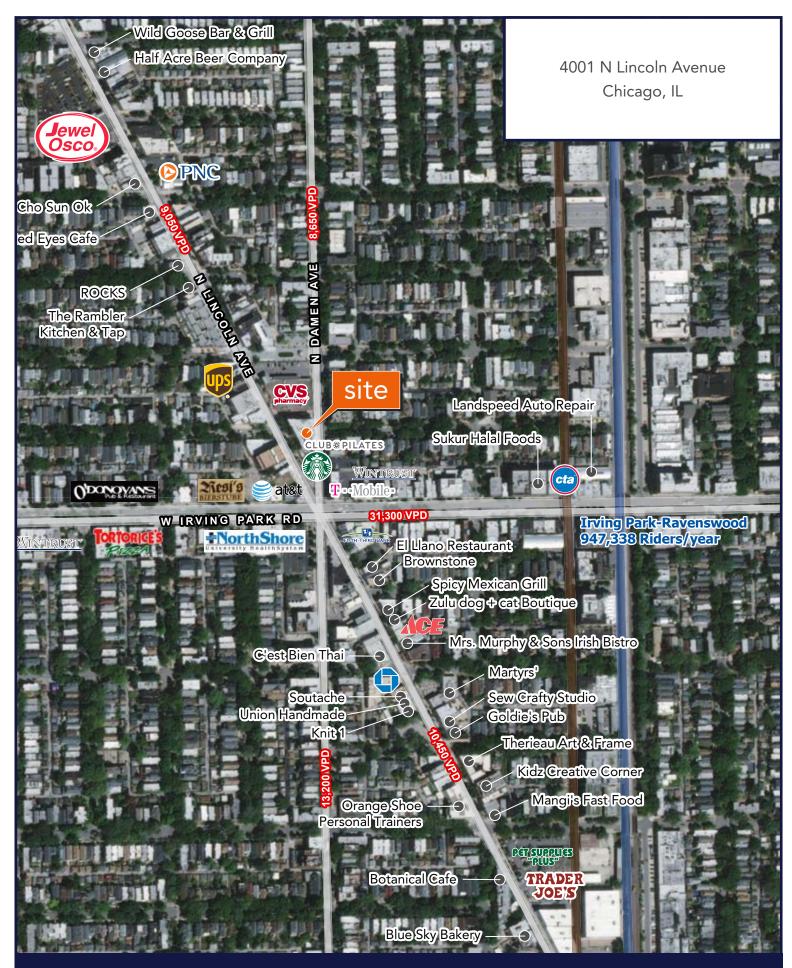

## For Lease

**RETAIL SPACE** 

CHICAGO, IL 60618 | NORTH CENTER

- ▶ ±1,215 SF second generation hair salon space available
- ▶ Located in North Center neighborhood at the main intersection of Lincoln, Damen, and Irving Park
- ▶ Customer parking available
- ▶ Close access to the Brown Line and Metra Station
- ▶ Great visibility along a highly trafficked street
- ▶ Local businesses include Trader Joe's, UPS Store, CVS, Jewel-Osco, AT&T, Starbucks, and more

| DEMOGRAPHIC SUMMARY                |           |           |           |
|------------------------------------|-----------|-----------|-----------|
|                                    | .25 Mile  | .5 Mile   | 1 Mile    |
| Estimated Population               | 3,813     | 14,254    | 53,707    |
| Estimated Daytime Population       | 4,189     | 14,223    | 50,078    |
| Estimated Households               | 1,785     | 6,682     | 26,303    |
| Estimated Average Household Income | \$159,083 | \$163,499 | \$154,797 |