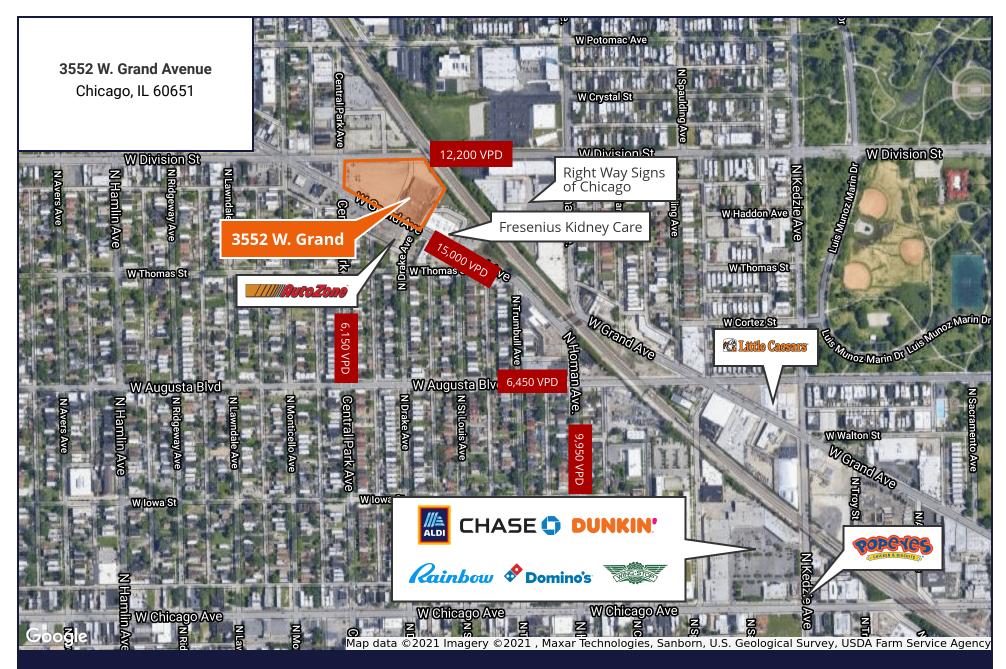

## 3552 W. Grand Avenue

Chicago, IL 60651 | Humboldt Park

## For Lease

**Retail Property** 

- 24.922 SF available at the SEC of Central Park & Division
- Huge parking field
- Frontage on Division Street, Central Park Avenue and Grand Avenue
- Located in a dense residential neighborhood just west of Humboldt Park
- Chicago Kedzie Plaza is located 1/2 mile southwest of the site
- Market tenants include AutoZone, Dunkin' Donuts, Subway, ALDI, Foot Locker, Chase Bank, Ashley Stewart, VILLA, Wingstop, Rainbow and AT&T