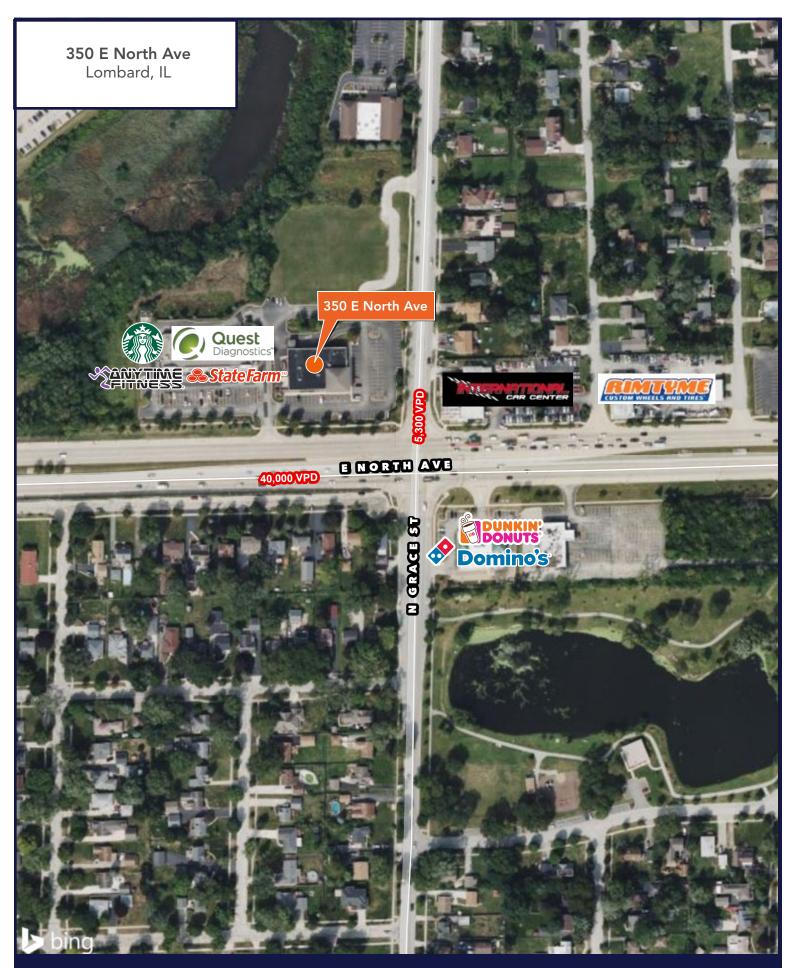

# **Sublease**

**RETAIL SPACE** 

- ▶ 13,013 SF former CVS site available for sublease
- Excellent location with excellent visibility along North Avenue at the northwest corner of North and Grace Avenues
- ▶ Highly trafficked location with plenty of parking
- Site has close proximity to I-355, I-83 and I-294
- Area tenants include Starbucks, Dunkin, Jimmy John's, Target, Aldi, Portillo's and many more

| DEMOGRAPHIC SUMMARY                |           |           |           |
|------------------------------------|-----------|-----------|-----------|
|                                    | 1 Mi      | 3 Mi      | 5 Mi      |
| Estimated Population               | 8,616     | 102,210   | 300,176   |
| Adj. Daytime Demographics          | 12,305    | 97,610    | 316,293   |
| Estimated Households               | 2,972     | 37,067    | 110,891   |
| Estimated Average Household Income | \$115,493 | \$116,624 | \$126,519 |