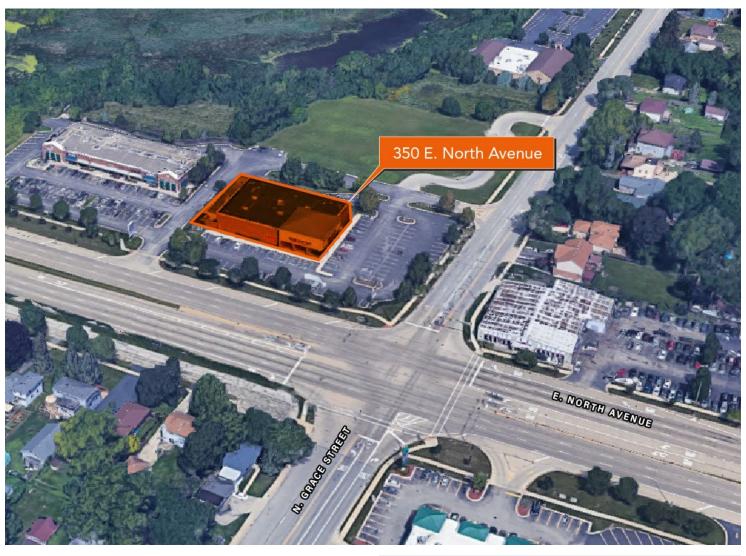

# **Sublease**

**RETAIL SPACE** 

- ▶ 13,013 SF former CVS site available for sublease
- Excellent location with excellent visibility along North Avenue at the northwest corner of North and Grace Avenues
- ▶ Highly trafficked location with plenty of parking
- Site has close proximity to I-355, I-83 and I-294
- Area tenants include Starbucks, Dunkin, Jimmy John's, Target, Aldi, Portillo's and many more

LOMBARD, IL 60148