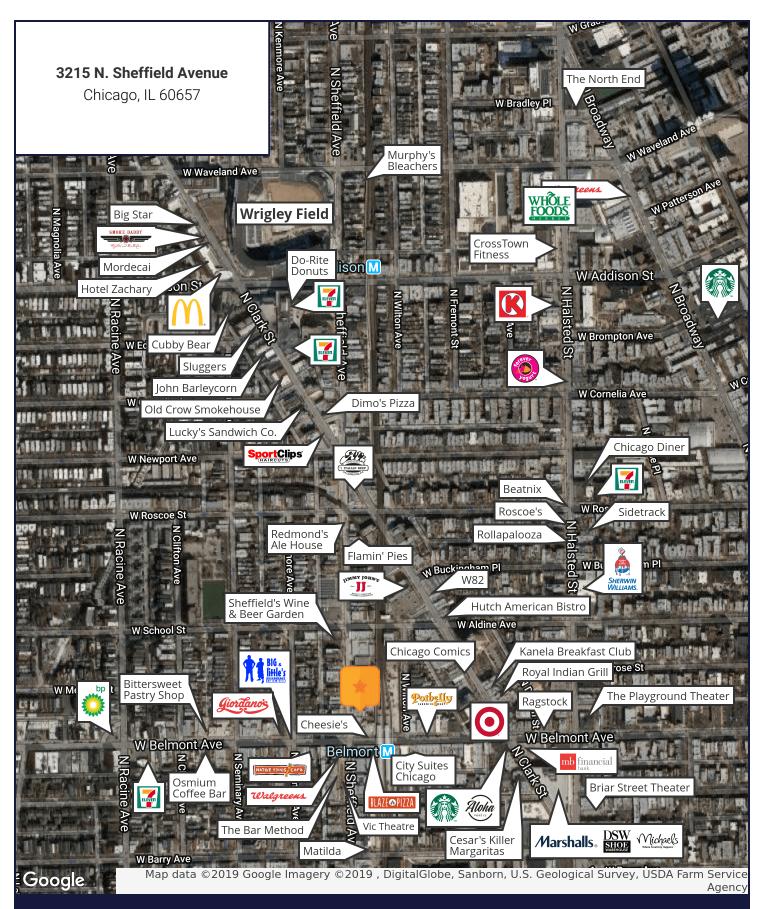

### 3215 N. Sheffield Avenue

### Sublease

Chicago, IL 60657 | Lakeview

Turn-key Restaurant Property

- ▶ ±5,300 SF turn-key restaurant space available for sublease
- Modern-Rustic buildout with a stylish blend of old Chicago brick, steel, and wood
- All new amenities, large kitchen, and large horseshoe bar
- > 75' feet of frontage along Sheffield
- Parking in the rear
- ▶ 6-years of term remaining on lease
- Key money required
- Excellent Lakeview location just steps from the Belmont CTA 'L' Station with Red, Purple and Brown line service
- Walking distance to Wrigley Field
- Densely populated area with a blend of young professionals and families