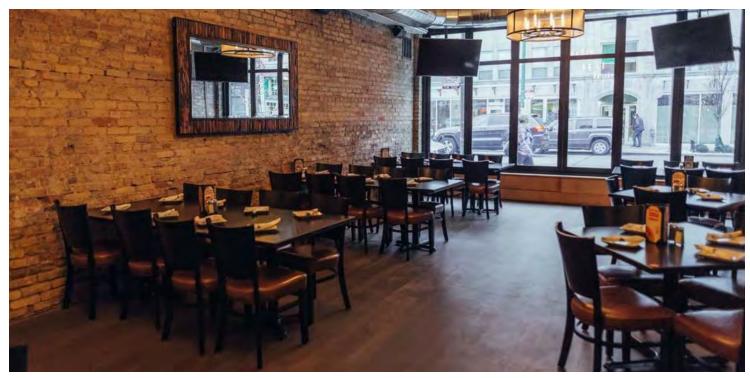

### Sublease

Chicago, IL 60657 | Lakeview

Turn-key Restaurant Property

- ▶ ±5,300 SF turn-key restaurant space available for sublease
- Modern-Rustic buildout with a stylish blend of old Chicago brick, steel, and wood
- All new amenities, large kitchen, and large horseshoe bar
- > 75' feet of frontage along Sheffield
- Parking in the rear
- ▶ 6-years of term remaining on lease
- Key money required
- Excellent Lakeview location just steps from the Belmont CTA 'L' Station with Red, Purple and Brown line service
- Walking distance to Wrigley Field
- Densely populated area with a blend of young professionals and families