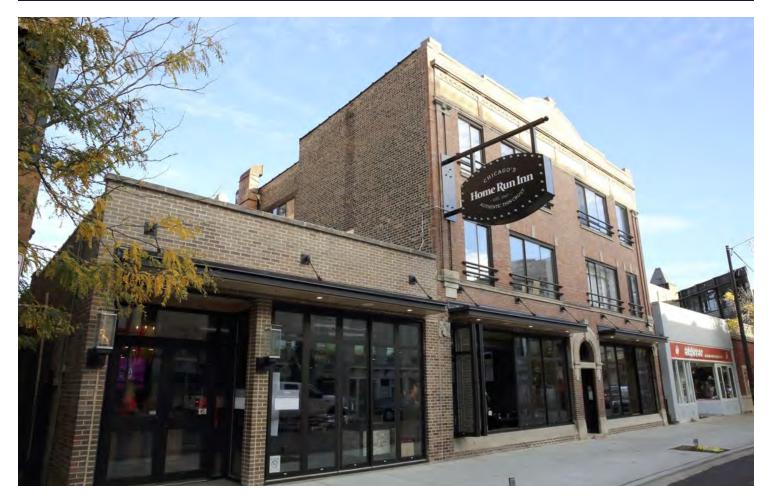

### 3215 N. Sheffield Avenue

### Sublease

Chicago, IL 60657 | Lakeview

Turn-key Restaurant Property

- ▶ ±5,300 SF turn-key restaurant space available for sublease
- Modern-Rustic buildout with a stylish blend of old Chicago brick, steel, and wood
- All new amenities, large kitchen, and large horseshoe bar
- > 75' feet of frontage along Sheffield
- Parking in the rear
- ▶ 6-years of term remaining on lease
- Key money required
- Excellent Lakeview location just steps from the Belmont CTA 'L' Station with Red, Purple and Brown line service
- Walking distance to Wrigley Field
- Densely populated area with a blend of young professionals and families