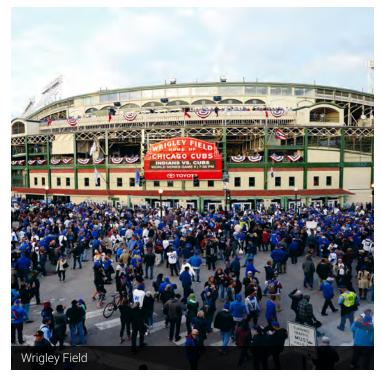

### Sublease

Chicago, IL 60657 | Lakeview

Turn-key Restaurant Property

- ▶ ±5,300 SF turn-key restaurant space available for sublease
- Modern-Rustic buildout with a stylish blend of old Chicago brick, steel, and wood
- All new amenities, large kitchen, and large horseshoe bar
- > 75' feet of frontage along Sheffield
- Parking in the rear
- ▶ 6-years of term remaining on lease
- Key money required
- Excellent Lakeview location just steps from the Belmont CTA 'L' Station with Red, Purple and Brown line service
- Walking distance to Wrigley Field
- Densely populated area with a blend of young professionals and families