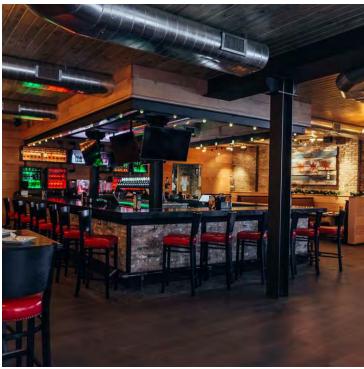

### Sublease

Chicago, IL 60657 | Lakeview

Turn-key Restaurant Property

- ▶ ±5,300 SF turn-key restaurant space available for sublease
- Modern-Rustic buildout with a stylish blend of old Chicago brick, steel, and wood
- All new amenities, large kitchen, and large horseshoe bar
- > 75' feet of frontage along Sheffield
- Parking in the rear
- ▶ 6-years of term remaining on lease
- Key money required
- Excellent Lakeview location just steps from the Belmont CTA 'L' Station with Red, Purple and Brown line service
- Walking distance to Wrigley Field
- Densely populated area with a blend of young professionals and families