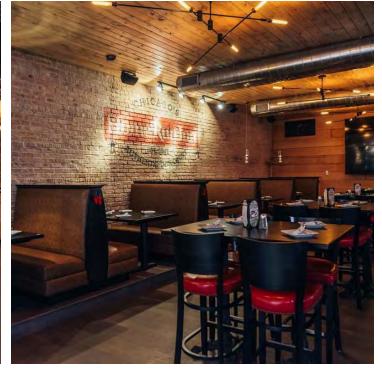

### Sublease

Chicago, IL 60657 | Lakeview

Turn-key Restaurant Property

- ▶ ±5,300 SF turn-key restaurant space available for sublease
- Modern-Rustic buildout with a stylish blend of old Chicago brick, steel, and wood
- All new amenities, large kitchen, and large horseshoe bar
- > 75' feet of frontage along Sheffield
- Parking in the rear
- ▶ 6-years of term remaining on lease
- Key money required
- Excellent Lakeview location just steps from the Belmont CTA 'L' Station with Red, Purple and Brown line service
- Walking distance to Wrigley Field
- Densely populated area with a blend of young professionals and families