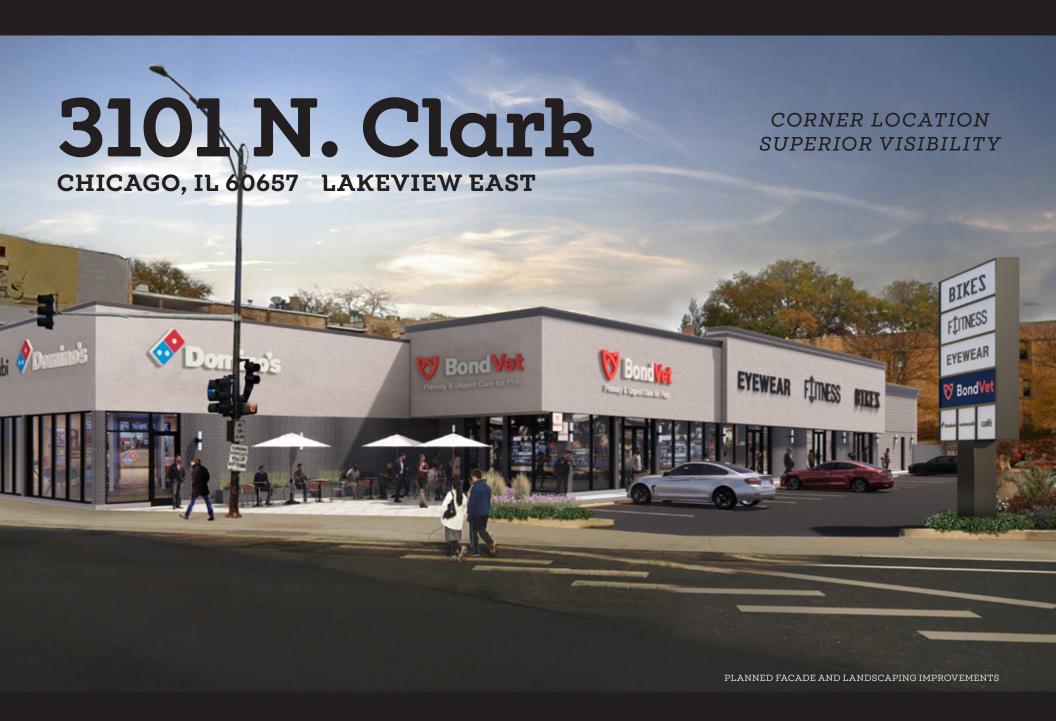

## 3101 N. Clark

## CHICAGO, IL 60657 • LAKEVIEW EAST

## PROPERTY HIGHLIGHTS

- » Up to ±12,055 SF contiguous with multiple demising opportunities
- » ±945 SF former restaurant space
  (at lease)
- » Ample parking with 28 surface parking spaces available
- » Significant **pylon signage** visible to Clark, Halsted and Barry
- » Extensive center renovations, including façade and landscaping improvements, recently completed