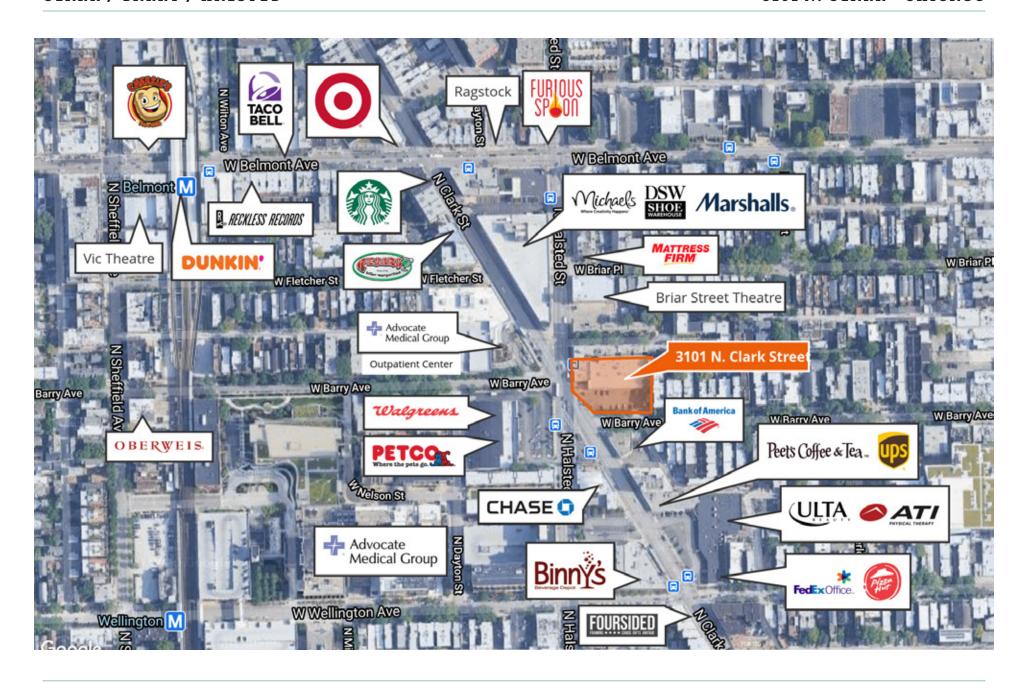

- » Across the street from Advocate Medical Center with over 4,200 employees, 790 students and approximately 190,000 outpatients per year
- » 6 minute walk to CTA Belmont 'L' Station
- » Area retail include Petco, Ulta, Binny's, Mariano's, Bank of America, Michael's, Marshalls and DSW

**Doug Renner** 

312.275.3137

 ${\tt doug.renner@baumrealty.com}$ 

**Nicole Cardot** 

312.275.0371

3101 N. CLARK • CHICAGO AREA RETAIL

NEIGHBORHOOD CO-TENANTS

Peets Coffee & Tea...