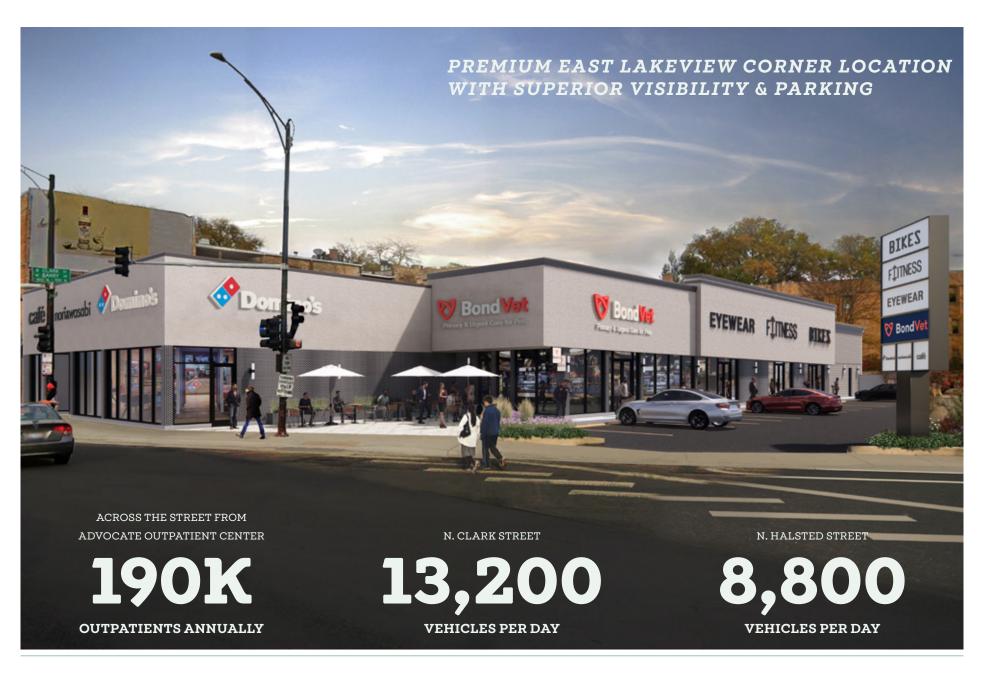

## PROPERTY HIGHLIGHTS

- » Up to ±12,055 SF contiguous with multiple demising opportunities
- » ±945 SF former restaurant space
  (at lease)
- » Ample parking with 28 surface parking spaces available
- » Significant **pylon signage** visible to Clark, Halsted and Barry
- » Extensive center renovations, including façade and landscaping improvements, recently completed

- » Across the street from Advocate Medical Center with over 4,200 employees, 790 students and approximately 190,000 outpatients per year
- » 6 minute walk to CTA Belmont 'L' Station
- » Area retail include Petco, Ulta, Binny's, Mariano's, Bank of America, Michael's, Marshalls and DSW

| DEMOGRAPHIC SUMMARY    |           |           |           |
|------------------------|-----------|-----------|-----------|
|                        | 0.25 MI   | 0.5 MI    | 1 MI      |
| Average HHI            | \$127,088 | \$123,348 | \$134,760 |
| Daytime Population     | 9,281     | 32,636    | 87,949    |
| Residential Population | 5,962     | 33,148    | 95,099    |