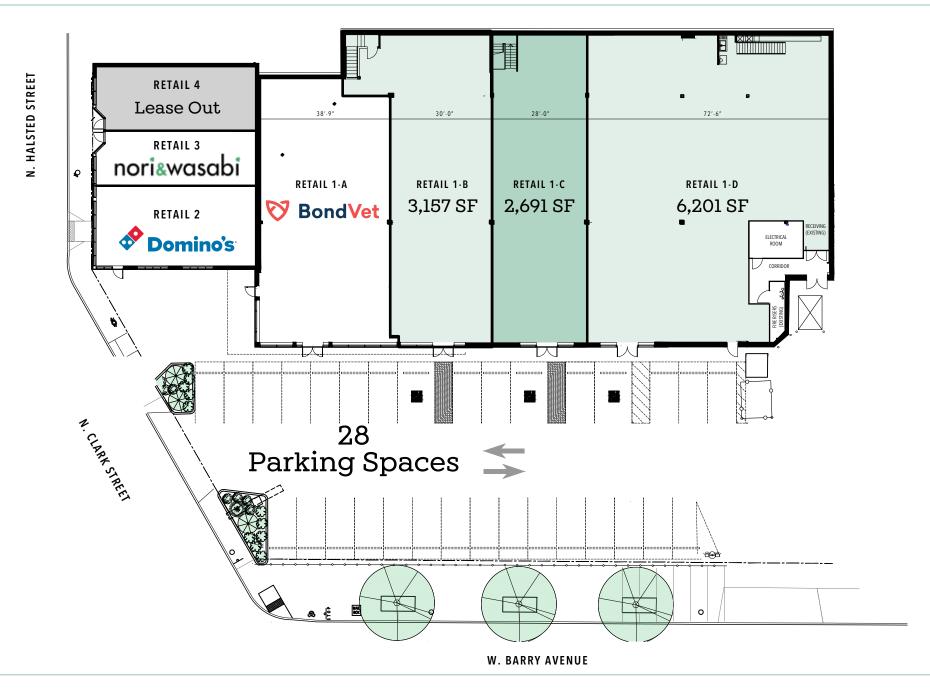

## PROPERTY HIGHLIGHTS

- » Up to ±12,055 SF contiguous with multiple demising opportunities
- » ±945 SF former restaurant space
  (at lease)
- » Ample parking with 28 surface parking spaces available
- » Significant **pylon signage** visible to Clark, Halsted and Barry
- » Extensive center renovations, including façade and landscaping improvements, recently completed