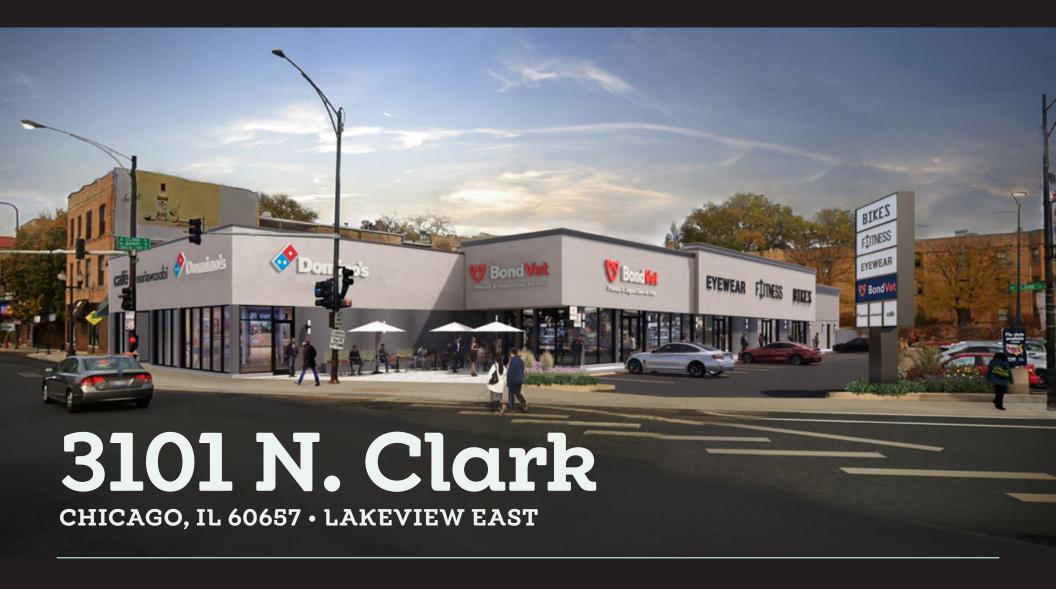

## 3101 N. Clark

## CHICAGO, IL 60657 • LAKEVIEW EAST

## PROPERTY HIGHLIGHTS

- » Up to ±12,055 SF contiguous with multiple demising opportunities
- » ±945 SF former restaurant space
  (at lease)
- » Ample parking with 28 surface parking spaces available
- » Significant **pylon signage** visible to Clark, Halsted and Barry
- » Extensive center renovations, including façade and landscaping improvements, recently completed