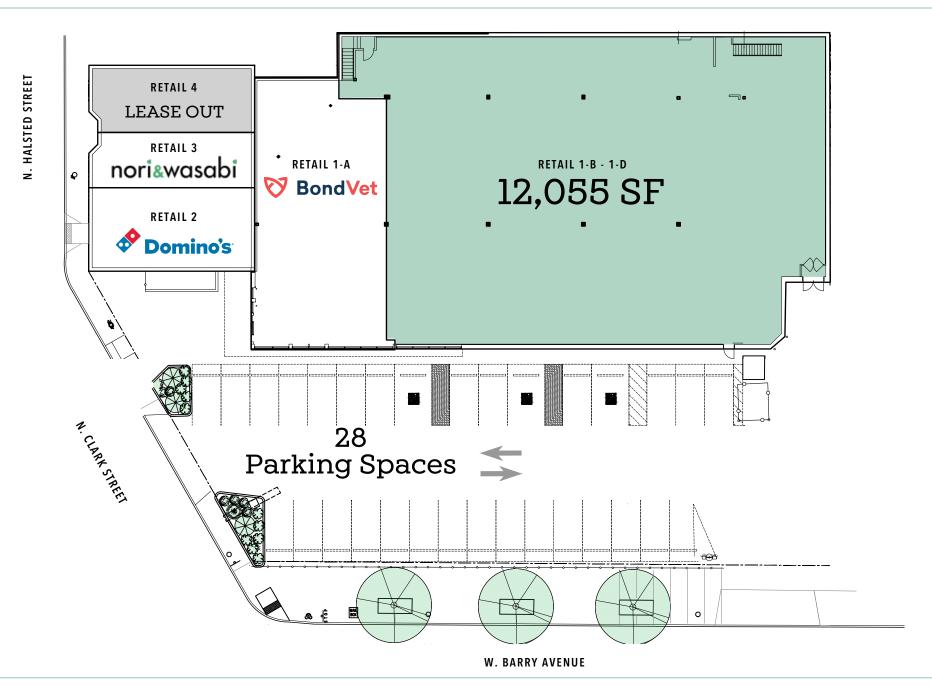

## PROPERTY HIGHLIGHTS

- » Up to ±12,055 SF contiguous with multiple demising opportunities
- » ±945 SF former restaurant space
  (at lease)
- » Ample parking with 28 surface parking spaces available
- » Significant **pylon signage** visible to Clark, Halsted and Barry
- » Extensive center renovations, including façade and landscaping improvements, recently completed

- » Across the street from Advocate Medical Center with over 4,200 employees, 790 students and approximately 190,000 outpatients per year
- » 6 minute walk to CTA Belmont 'L' Station
- » Area retail include Petco, Ulta, Binny's, Mariano's, Bank of America, Michael's, Marshalls and DSW