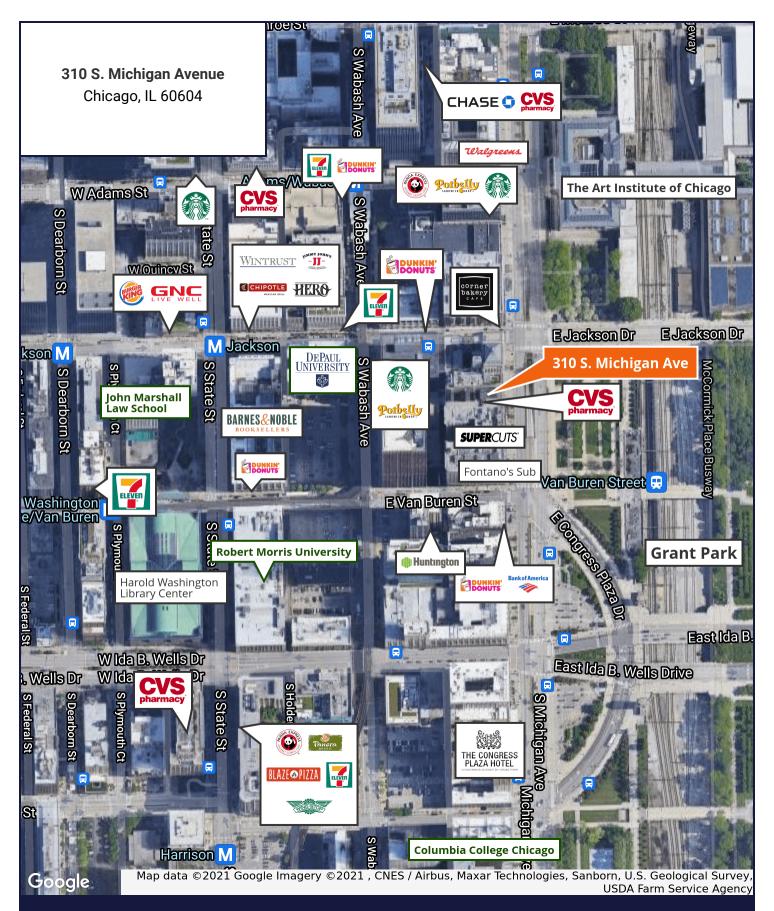

## For Lease

**Retail Property** 

- 2,177 SF available at the base of a 30 story, 242 unit luxury condominium building
- Directly across the street from Grant Park
- Walking distance to the Art Institute of Chicago, Millennium Park, and DePaul University Loop Campus
- Co-tenancy with CVS
- Area retailers include Starbucks, Corner Bakery Cafe, Potbelly, Huntington Bank, Bridgeport Coffee, Barnes & Noble, and more