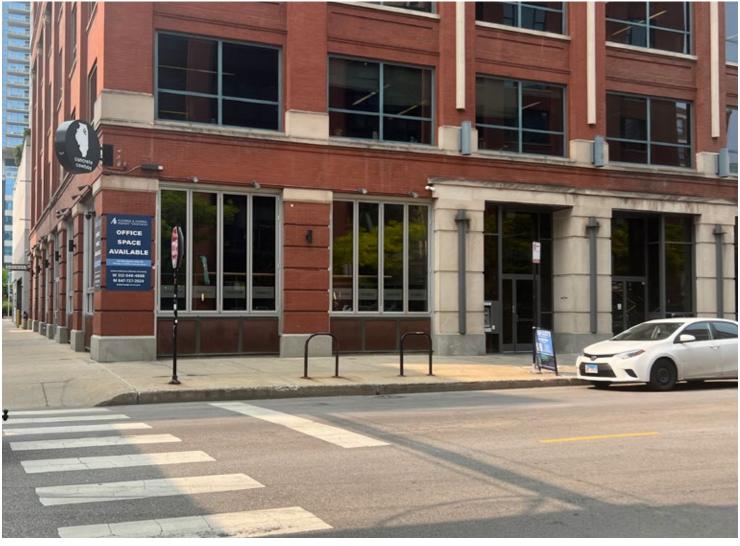

## 303 W. Erie Street

CHICAGO, IL 60654

# For Lease

2ND GENERATION RESTAURANT

- ▶ 6,312 SF available
- ▶ Former restaurant space available with black iron location at the southeast corner of Erie Street and Franklin Street in River North
- ▶ Surrounded by numerous retailers such as Fairground Coffee, Wildfire, GT Prime and many more
- ▶ Excellent visibility with great pedestrian and vehicle traffic counts
- Existing restaurant infrastructure in place for tenant to use