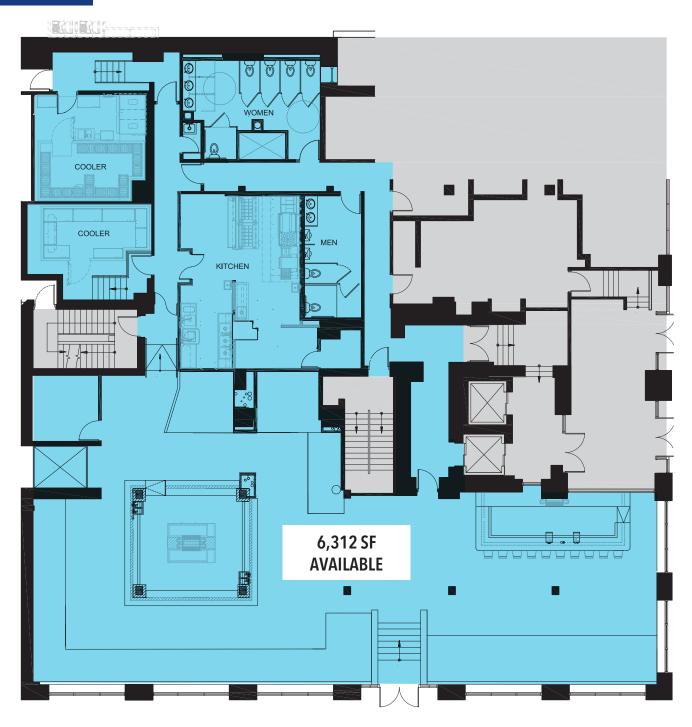

### **FLOOR PLAN**

**ERIE STREET** 

# For Lease

2ND GENERATION RESTAURANT

- ▶ 6,312 SF available
- ▶ Former restaurant space available with black iron location at the southeast corner of Erie Street and Franklin Street in River North
- ▶ Surrounded by numerous retailers such as Fairground Coffee, Wildfire, GT Prime and many more
- ▶ Excellent visibility with great pedestrian and vehicle traffic counts
- Existing restaurant infrastructure in place for tenant to use