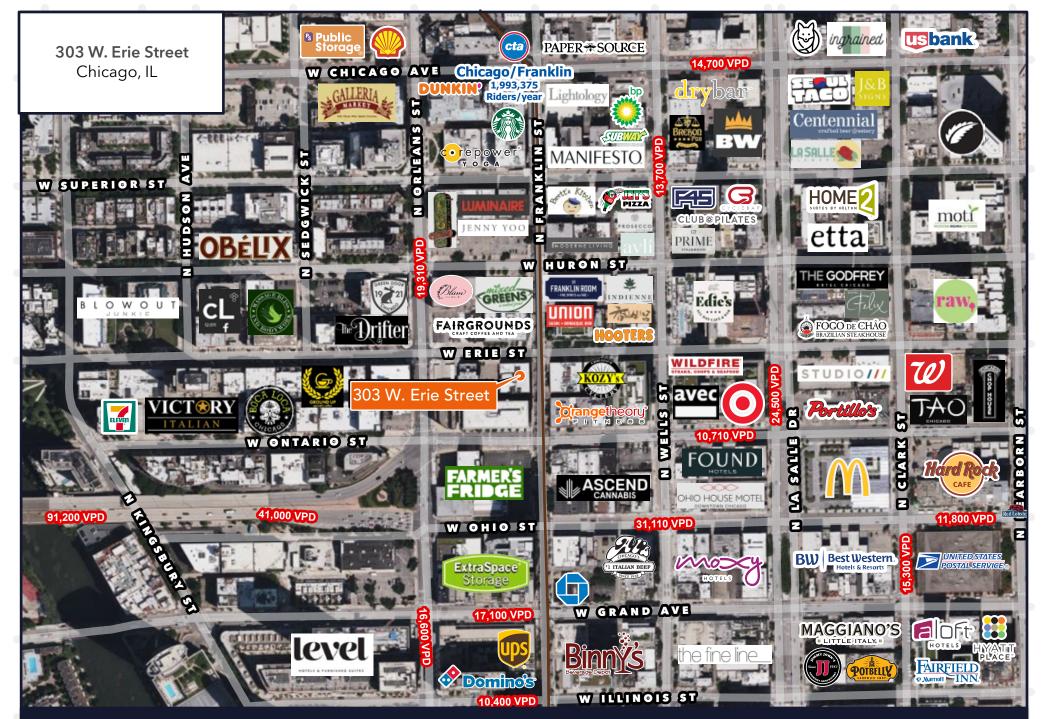

| DEMOGRAPHIC SUMMARY |                                    |                                                                |
|---------------------|------------------------------------|----------------------------------------------------------------|
| .25 Mi              | .50 Mi                             | 1 Mi                                                           |
| 7,233               | 32,727                             | 115,088                                                        |
| 14,924              | 60,095                             | 448,274                                                        |
| 4,573               | 20,699                             | 72,945                                                         |
| \$216,368           | \$190,144                          | \$178,487                                                      |
|                     | .25 Mi<br>7,233<br>14,924<br>4,573 | .25 Mi .50 Mi<br>7,233 32,727<br>14,924 60,095<br>4,573 20,699 |