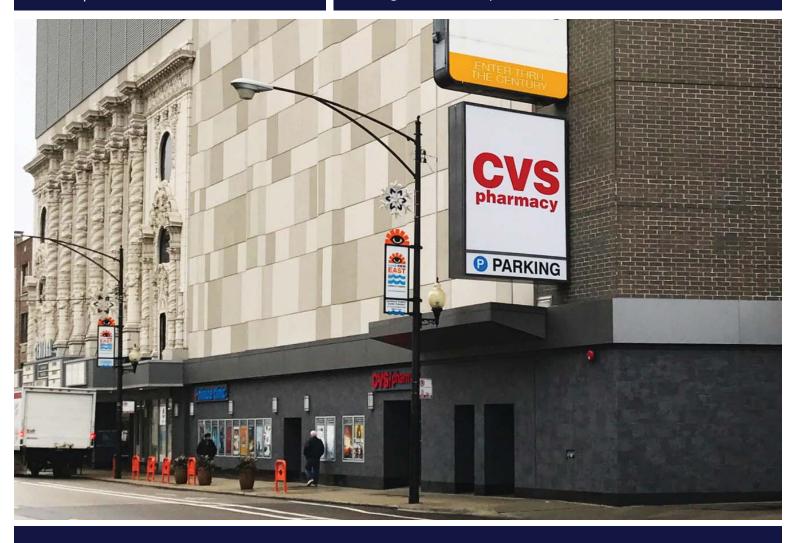

## 2828 N. Clark Street

Chicago, IL 60657 | Lakeview

- 8,527 SF available along Clark Street just north of Diversey Parkway
- Located in the Century development with LA Fitness, ITT, Landmark Theatres and the Aveda Institute
- Just north of the five way intersection at Broadway, Clark Street and Diversey Parkway
- High auto and pedestrian traffic
- Located in one of the strongest submarkets in Chicago
- Market tenants include Walgreens, LA Fitness, T.J. Maxx, Urban Outfitters, Express, Trader Joes, Target and Chipotle