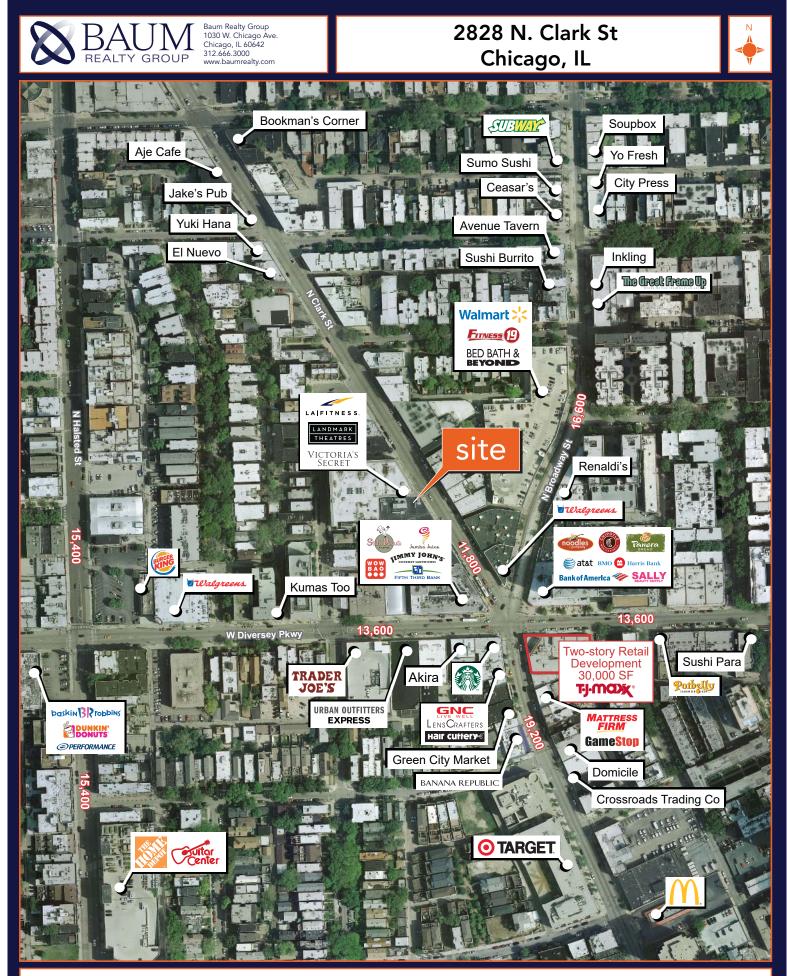

## 2828 N. Clark Street

Chicago, IL 60657 | Lakeview

- 8,527 SF available along Clark Street just north of Diversey Parkway
- Located in the Century development with LA Fitness, ITT, Landmark Theatres and the Aveda Institute
- Just north of the five way intersection at Broadway, Clark Street and Diversey Parkway
- High auto and pedestrian traffic
- Located in one of the strongest submarkets in Chicago
- Market tenants include Walgreens, LA Fitness, T.J. Maxx, Urban Outfitters, Express, Trader Joes, Target and Chipotle

Doug Renner 312.275.3137 doug.renner@baumrealty.com Trevor Jack 312.275.3128 trevor@baumrealty.com Mark Fredericks 312.275.3109 mark@baumrealty.com

This map was produced using data from private and government sources deemed reliable. The information herein is provided without representation or warranty. Copyright © 2017 Baum Realty Group, LLC. All rights reserved.