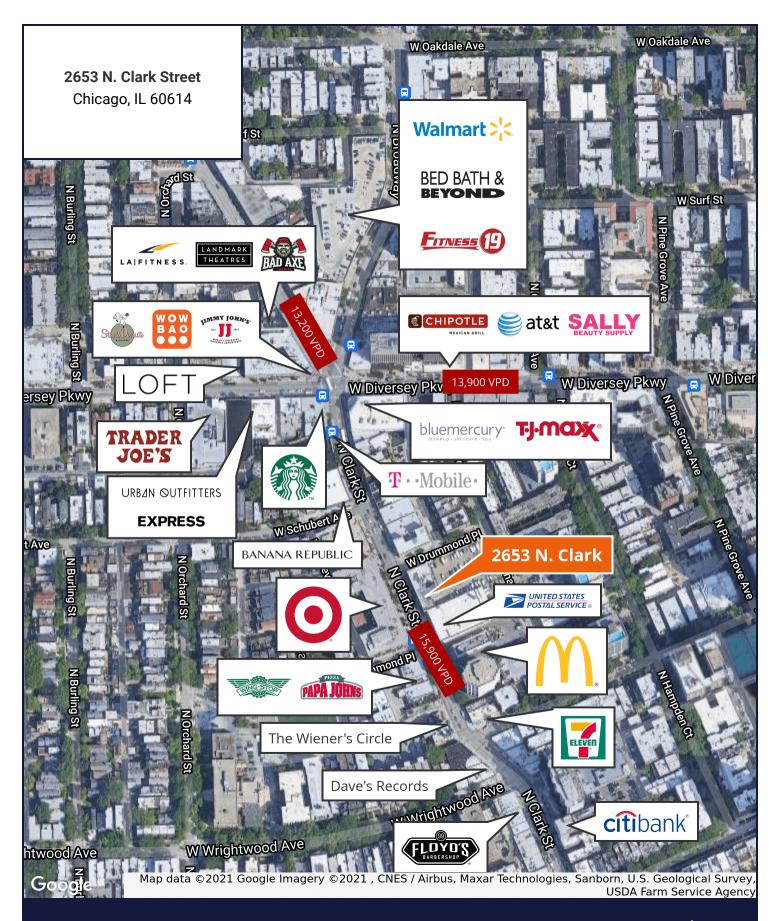

## For Lease

Chicago, IL 60614 | Lakeview

Retail Property

- ▶ Up to ±4,912 SF available
- Corner location just 1 block south of the highly trafficked Clark / Broadway / Diversey intersection
- ▶ Heavy pedestrian traffic along Clark Street
- ▶ Less than ½ mile from the Diversey CTA Brown & Purple Line 'L' station (1.7M annual riders) and the North Pond Nature Sanctuary in Lincoln Park
- Nearby retailers include Target, CVS, Trader Joe's, Nando's Peri Peri, Banana Republic, Express, Urban Outfitters, Stan's Donuts and more