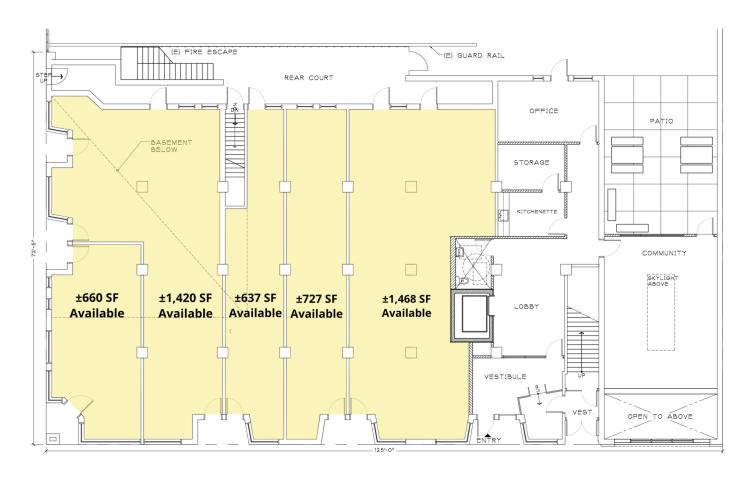

## For Lease

Chicago, IL 60614 | Lakeview

Retail Property

- ▶ Up to ±4,912 SF available
- Corner location just 1 block south of the highly trafficked Clark / Broadway / Diversey intersection
- ▶ Heavy pedestrian traffic along Clark Street
- ▶ Less than ½ mile from the Diversey CTA Brown & Purple Line 'L' station (1.7M annual riders) and the North Pond Nature Sanctuary in Lincoln Park
- Nearby retailers include Target, CVS, Trader Joe's, Nando's Peri Peri, Banana Republic, Express, Urban Outfitters, Stan's Donuts and more