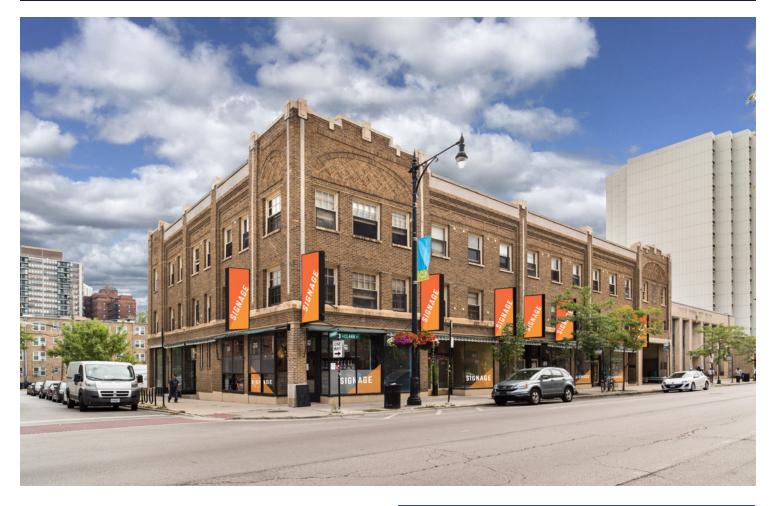

## 2653 N. Clark Street

## For Lease

Chicago, IL 60614 | Lakeview

Retail Property

- ▶ Up to ±4,912 SF available
- Corner location just 1 block south of the highly trafficked Clark / Broadway / Diversey intersection
- ▶ Heavy pedestrian traffic along Clark Street
- ▶ Less than ½ mile from the Diversey CTA Brown & Purple Line 'L' station (1.7M annual riders) and the North Pond Nature Sanctuary in Lincoln Park
- Nearby retailers include Target, CVS, Trader Joe's, Nando's Peri Peri, Banana Republic, Express, Urban Outfitters, Stan's Donuts and more