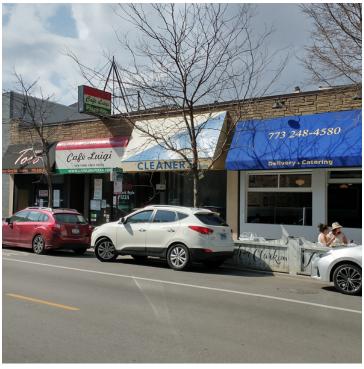

## For Lease

**Retail Property** 

- ▶ ±800 SF available
- Bring your business to this charming stretch of Clark Street in Lincoln Park
- Incredible foot traffic seven days a week coupled with density seldom seen elsewhere in this market
- Strong Demographics of 79,000 residents within one mile with a median age of 34
- Great co-tenancy along Clark Street with healthy mix of national and independent stores and restaurants
- Landlord delivering new Vanilla Box interior