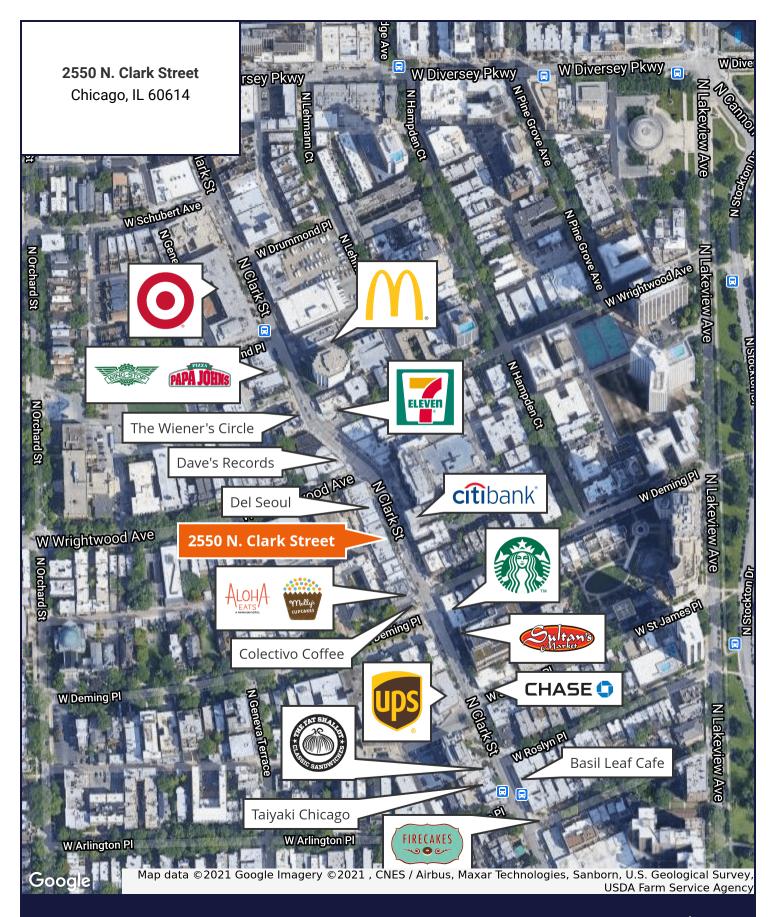

# 2550 N. Clark Street

## For Lease

Chicago, IL 60614 | Lincoln Park

Retail Property