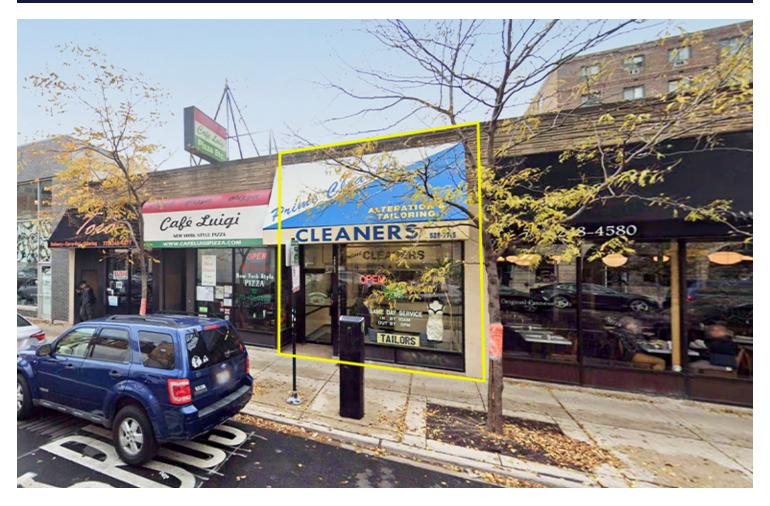

## 2550 N. Clark Street

### Chicago, IL 60614 | Lincoln Park

## For Lease

**Retail Property** 

- ▶ ±800 SF available
- Bring your business to this charming stretch of Clark Street in Lincoln Park
- Incredible foot traffic seven days a week coupled with density seldom seen elsewhere in this market
- Strong Demographics of 79,000 residents within one mile with a median age of 34
- Great co-tenancy along Clark Street with healthy mix of national and independent stores and restaurants
- Landlord delivering new Vanilla Box interior