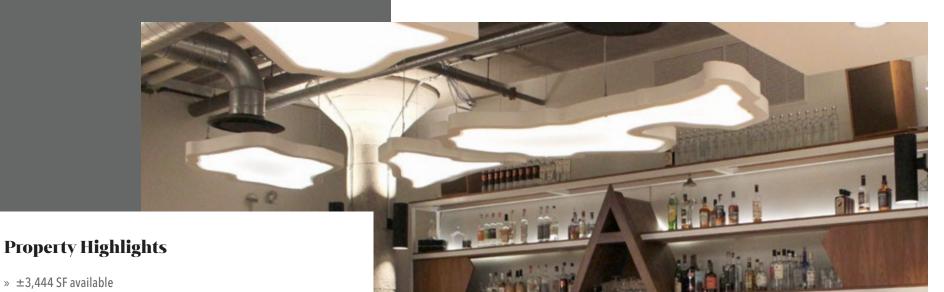

## **2545 W. Diversey Avenue**

- » ±3,444 SF available
- » Impeccably designed second generation restaurant space serving 1,100 employees in the Green Exchange
- » Looking for proven breakfast / coffee / lunch operator that will be able to capitalize on captive audience in the building
- » Recent 2014 build-out with 18 foot hood in kitchen and 75 seat capacity - truly plug & play
- » Ability to become preferred caterer for event space in the building
- » Asking rent: \$22 PSF plus \$7.25 in pass-throughs