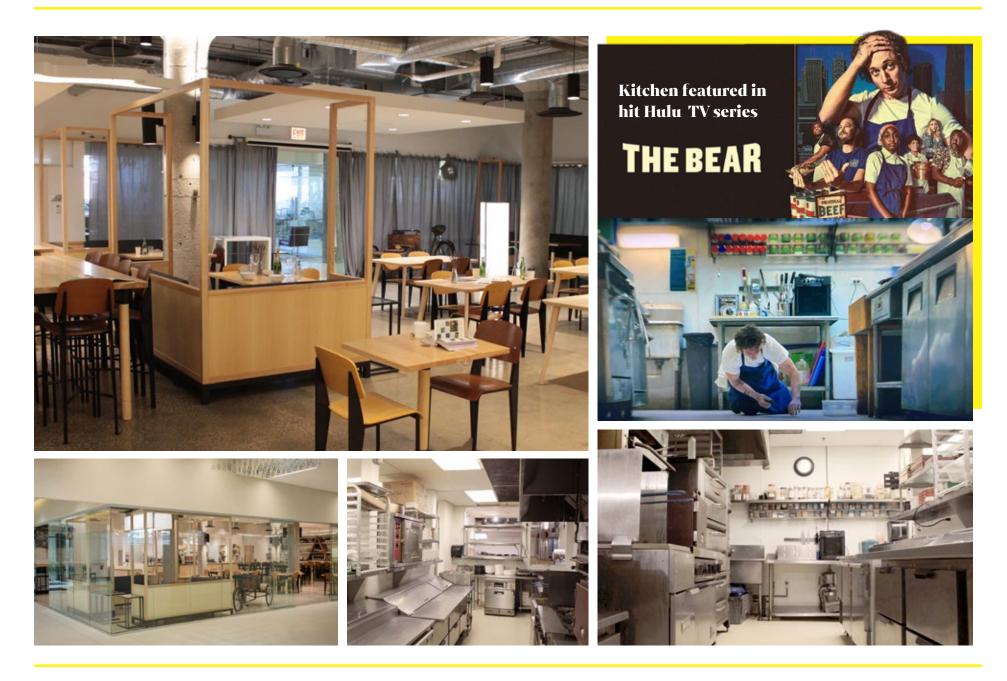

## **2545 W. Diversey Avenue**

- » ±3,444 SF available
- » Impeccably designed second generation restaurant space serving 1,100 employees in the Green Exchange
- » Looking for proven breakfast / coffee / lunch operator that will be able to capitalize on captive audience in the building
- » Recent 2014 build-out with 18 foot hood in kitchen and 75 seat capacity - truly plug & play
- » Ability to become preferred caterer for event space in the building
- » Asking rent: \$22 PSF plus \$7.25 in pass-throughs