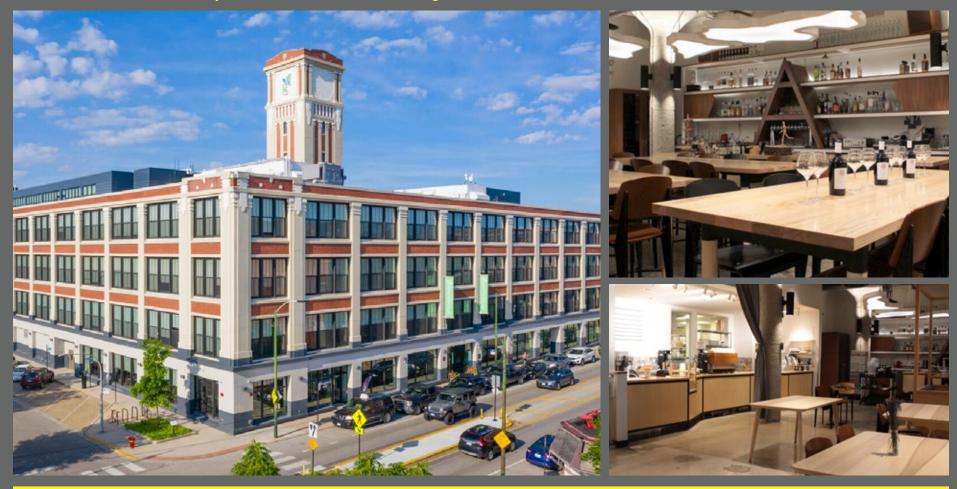

## **2545 W. Diversey Avenue**

- » ±3,444 SF available
- » Impeccably designed second generation restaurant space serving 1,100 employees in the Green Exchange
- » Looking for proven breakfast / coffee / lunch operator that will be able to capitalize on captive audience in the building
- » Recent 2014 build-out with 18 foot hood in kitchen and 75 seat capacity - truly plug & play
- » Ability to become preferred caterer for event space in the building
- » Asking rent: \$22 PSF plus \$7.25 in pass-throughs

#### 2545 W. Diversey Avenue