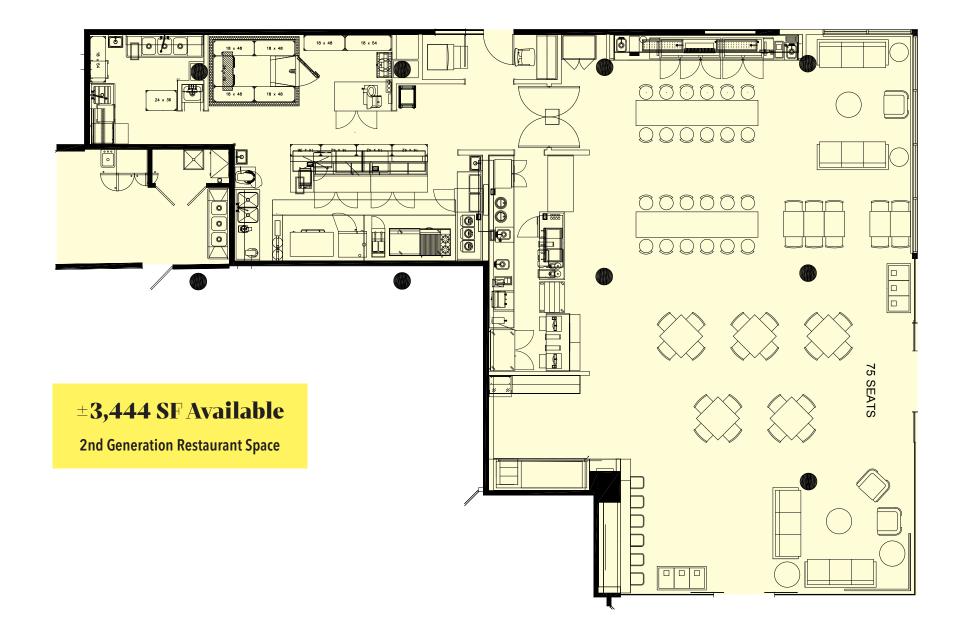

## **2545 W. Diversey Avenue**

- » ±3,444 SF available
- » Impeccably designed second generation restaurant space serving 1,100 employees in the Green Exchange
- » Looking for proven breakfast / coffee / lunch operator that will be able to capitalize on captive audience in the building
- » Recent 2014 build-out with 18 foot hood in kitchen and 75 seat capacity - truly plug & play
- » Ability to become preferred caterer for event space in the building
- » Asking rent: \$22 PSF plus \$7.25 in pass-throughs