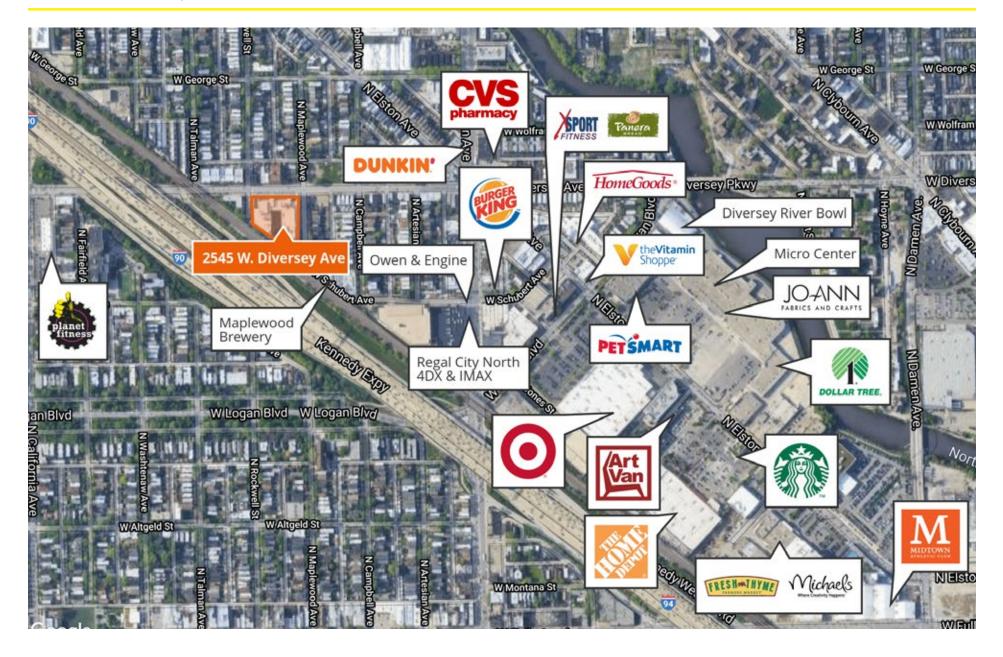

2nd Generation Restaurant Space Available at Green Exchange

# 2545 W. Diversey

Chicago, IL

AND COMPANY OF THE DESIGN OF COMPANY



## **2545 W. Diversey Avenue**



- » ±3,444 SF available
- » Impeccably designed second generation restaurant space serving 1,100 employees in the Green Exchange
- » Looking for proven breakfast / coffee / lunch operator that will be able to capitalize on captive audience in the building
- » Recent 2014 build-out with 18 foot hood in kitchen and 75 seat capacity - truly plug & play
- » Ability to become preferred caterer for event space in the building
- » Asking rent: \$22 PSF plus \$7.25 in pass-throughs















#### 2545 W. Diversey Avenue

### Area Retail





## 2545 W. Diversey Avenue • Chicago, IL

2nd Generation Restaurant Space Available at Green Exchange



For leasing information contact:

Chuck Whitlock 312.275.3133 chuck@baumrealty.com



#### **BROKER OWNED PROPERTY**

© 2022 All information supplied is from sources deemed reliable and is furnished subject to errors, omissions, modifications, removal of the listing from sale or lease, and to any listing conditions, including the rates and manner of payment of commissions for particular offerings, the terms of which are available to principals or duly licensed brokers. This information may include estimates and projections with respect to future events, and these future events may or may not actually occur. Such estimates and projections reflect various assumptions concerning antici