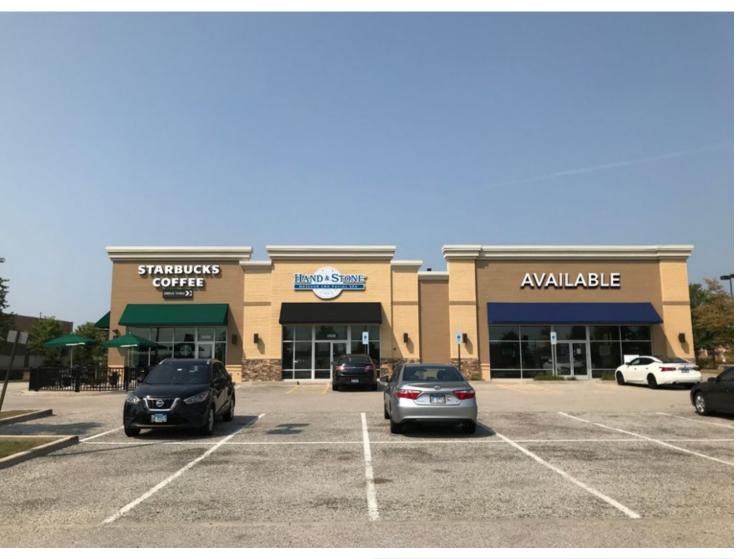

# 2500-2530 New Sutton Road

HOFFMAN ESTATES, IL 60192 | POPLAR CREEK - PRAIRIE STONE CROSSING

- ▶ ±4,000 SF outlot endcap space available at Poplar Creek -Prairie Stone Crossing
- Join Starbucks and Hand & Stone Massage & Facial Spa
- ▶ Well-positioned in front of Target, Ross, World Market, TJ Maxx, PetSmart, Five Below and more
- Excellent signage opportunity with visibility from New Sutton Road (133,500 VPD)
- Great access to I-90