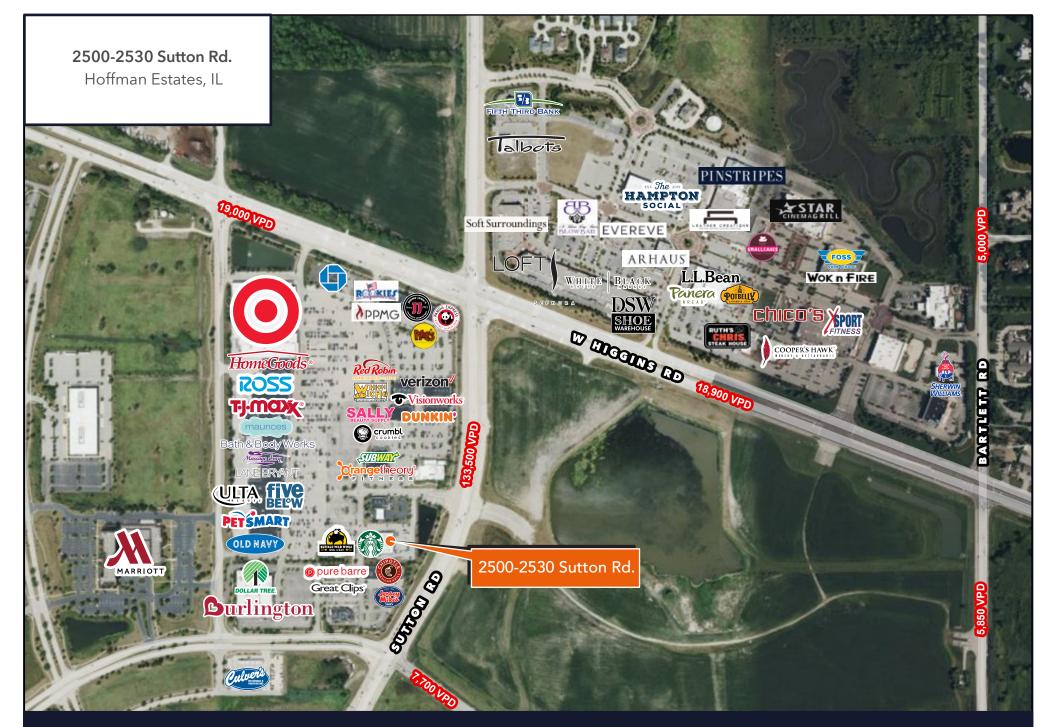

# 2500-2530 New Sutton Road

HOFFMAN ESTATES, IL 60192 | POPLAR CREEK - PRAIRIE STONE CROSSING

- ▶ ±4,000 SF outlot endcap space available at Poplar Creek -Prairie Stone Crossing
- Join Starbucks and Hand & Stone Massage & Facial Spa
- ▶ Well-positioned in front of Target, Ross, World Market, TJ Maxx, PetSmart, Five Below and more
- Excellent signage opportunity with visibility from New Sutton Road (133,500 VPD)
- Great access to I-90

 $\overline{(N)}$ 

This map was produced using data from private and government sources deemed reliable. The information herein is provided without representation or warranty. Copyright © 2024 Baum Realty Group, LLC. All rights reserved. www.baumrealty.com.