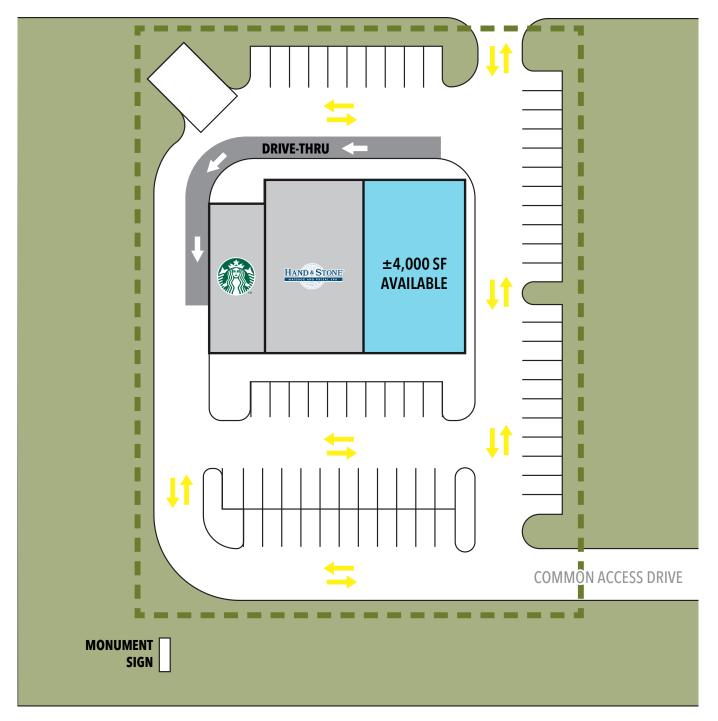

65    | 157,579   |
| Estimated Households               | 315       | 7,946     | 58,915    |
| Estimated Average Household Income | \$249,007 | \$156,358 | \$119,525 |



For Lease

**RETAIL SPACE** 

MARK FREDERICKS

mark@baumrealty.com 312.275.3109

© 2024 All information supplied is from sources deemed reliable and is furnished subject to errors, omissions, modifications, removal of the listing from sale or lease, and to any listing conditions, including the rates and manner of payment of commissions for particular offerings, the terms of which are available to principals or duly licensed brokers. Any square footage dimensions set forth are approximate.

# 2500-2530 New Sutton Road

HOFFMAN ESTATES, IL 60192 | POPLAR CREEK - PRAIRIE STONE CROSSING

### SITE PLAN

COMMON ACCESS DRIVE



#### MARK FREDERICKS

mark@baumrealty.com 312.275.3109

**EAUTY GROUP** 

© 2024 All information supplied is from sources deemed reliable and is furnished subject to errors, omissions, modifications, removal of the listing from sale or lease, and to any listing conditions, including the rates and manner of payment of commissions for particular offerings, the terms of which are available to principals or duly licensed brokers. Any square footage dimensions set forth are approximate.



 $\overline{(N)}$ 



This map was produced using data from private and government sources deemed reliable. The information herein is provided without representation or warranty. Copyright © 2024 Baum Realty Group, LLC. All rights reserved. www.baumrealty.com.