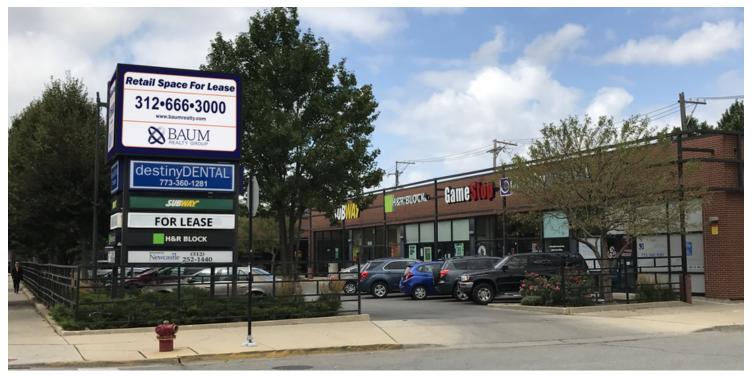

# For Lease

**Retail Property** 

- ▶ Up to ±7,800 SF available, divisible
- Join H&R Block, Destiny Dental, Gamestop, Subway and new Pizza Hut
- Just west of the busy intersection of North Avenue and Western Avenue with approximately 72,000 vehicles per day combined
- Center offers great visibility with parking in the West Town neighborhood
- Excellent signage potential on the building as well as pylon signage available