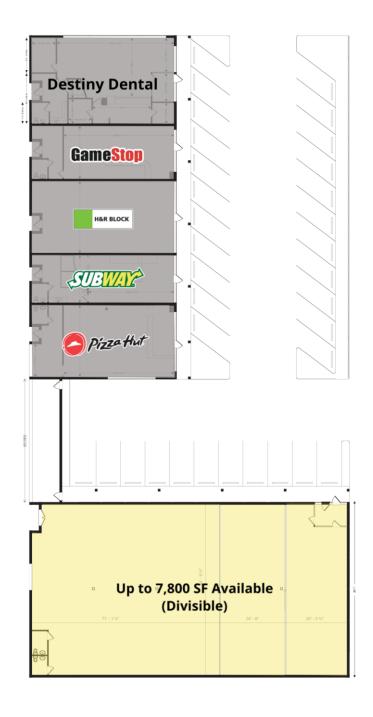

# For Lease

**Retail Property** 

- ▶ Up to ±7,800 SF available, divisible
- Join H&R Block, Destiny Dental, Gamestop, Subway and new Pizza Hut
- Just west of the busy intersection of North Avenue and Western Avenue with approximately 72,000 vehicles per day combined
- Center offers great visibility with parking in the West Town neighborhood
- Excellent signage potential on the building as well as pylon signage available