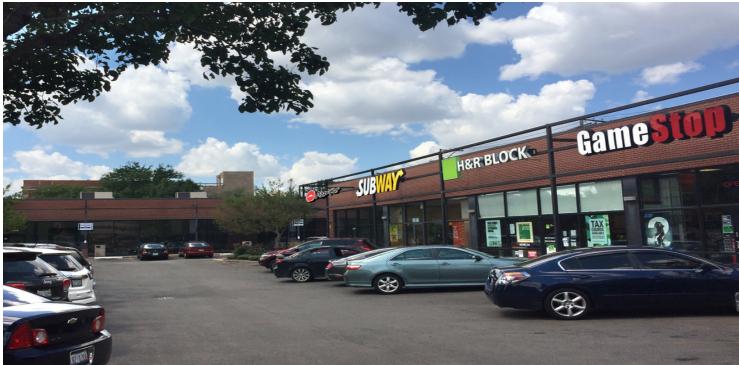

# For Lease

**Retail Property** 

- ▶ Up to ±7,800 SF available, divisible
- Join H&R Block, Destiny Dental, Gamestop, Subway and new Pizza Hut
- Just west of the busy intersection of North Avenue and Western Avenue with approximately 72,000 vehicles per day combined
- Center offers great visibility with parking in the West Town neighborhood
- Excellent signage potential on the building as well as pylon signage available