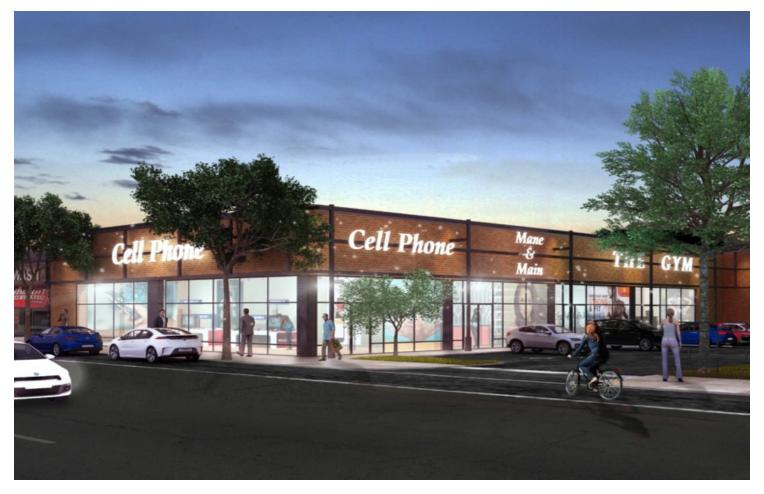

# 2500 W. North Avenue

Chicago, IL 60647 | West Town

# For Lease

**Retail Property** 

- ▶ Up to ±7,800 SF available, divisible
- Join H&R Block, Destiny Dental, Gamestop, Subway and new Pizza Hut
- Just west of the busy intersection of North Avenue and Western Avenue with approximately 72,000 vehicles per day combined
- Center offers great visibility with parking in the West Town neighborhood
- Excellent signage potential on the building as well as pylon signage available