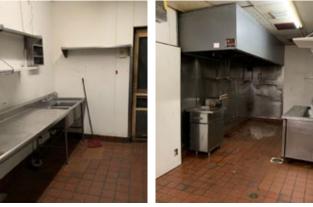

#### **PROPERTY HIGHLIGHTS**

- + Former restaurant available along busy Lincoln Avenue in the heart of Lincoln Park
- + Retail space features great natural light and excellent frontage to the street
- Located across the street from DePaul University and excellent residential population
- + Space is adjacent to Victory Gardens Biograph Theater
- + Surrounding retail includes Chipotle, Studio Three, Fifth Third Bank, Chase Bank, Kohler Water Spa and many more