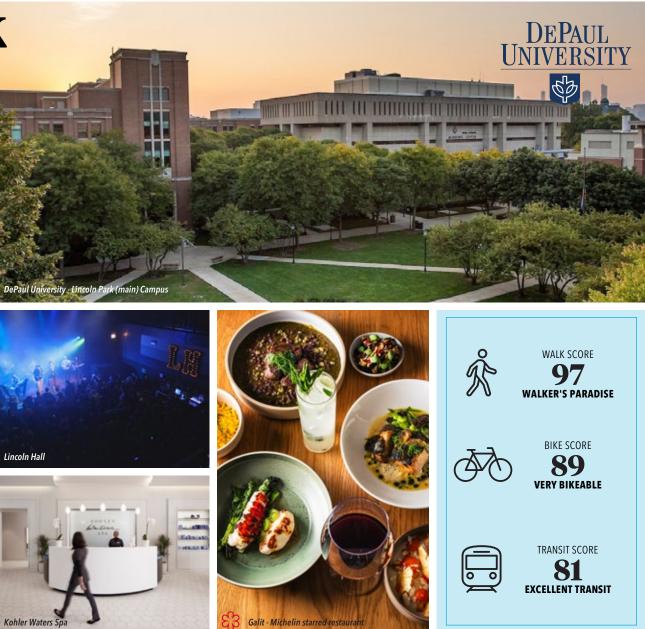

# **Lincoln Park**

Anchored by the historic Victory Gardens Biograph Theater and directly across from Lincoln Hall, one of Chicago's premier live music venues, **2433-2445 N. Lincoln Avenue sits at the heart of a vibrant neighborhood that pulses with activity**.

This prime location is surrounded by cultural, culinary, and retail attractions, including Michelin-starred Galit, which draws food enthusiasts from across the city with its innovative Middle Eastern cuisine. Just steps away, DePaul University brings youthful energy and a steady flow of students, faculty, and visitors who frequent the area's eclectic mix of cafes, boutiques, and everyday conveniences. The nearby Kohler Waters Spa adds a touch of luxury to the neighborhood, offering an upscale destination for relaxation and wellness. Together, the entertainment, dining, and retail options along this stretch make Lincoln Avenue a dynamic hub in Lincoln Park, where culture, commerce, and community seamlessly converge.