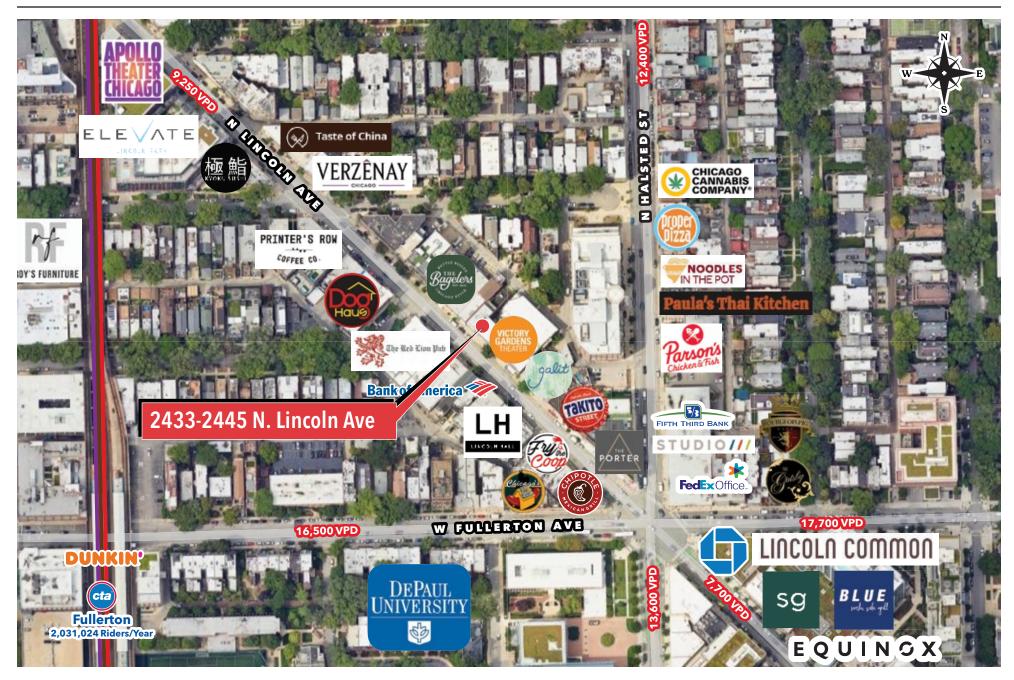

#### **PROPERTY HIGHLIGHTS**

- + Former restaurant available along busy Lincoln Avenue in the heart of Lincoln Park
- + Retail space features great natural light and excellent frontage to the street
- Located across the street from DePaul University and excellent residential population
- + Space is adjacent to Victory Gardens Biograph Theater
- + Surrounding retail includes Chipotle, Studio Three, Fifth Third Bank, Chase Bank, Kohler Water Spa and many more

# **Lincoln Park**

Anchored by the historic Victory Gardens Biograph Theater and directly across from Lincoln Hall, one of Chicago's premier live music venues, **2433-2445 N. Lincoln Avenue sits at the heart of a vibrant neighborhood that pulses with activity**.

This prime location is surrounded by cultural, culinary, and retail attractions, including Michelin-starred Galit, which draws food enthusiasts from across the city with its innovative Middle Eastern cuisine. Just steps away, DePaul University brings youthful energy and a steady flow of students, faculty, and visitors who frequent the area's eclectic mix of cafes, boutiques, and everyday conveniences. The nearby Kohler Waters Spa adds a touch of luxury to the neighborhood, offering an upscale destination for relaxation and wellness. Together, the entertainment, dining, and retail options along this stretch make Lincoln Avenue a dynamic hub in Lincoln Park, where culture, commerce, and community seamlessly converge.