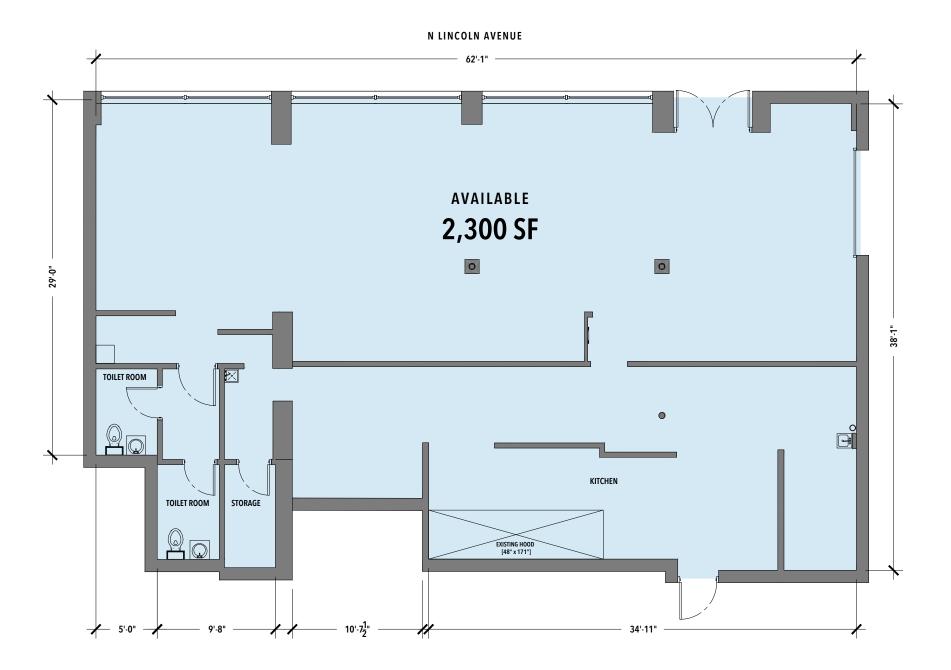

rontage to the street
- Located across the street from DePaul University and excellent residential population
- + Space is adjacent to Victory Gardens Biograph Theater
- + Surrounding retail includes Chipotle, Studio Three, Fifth Third Bank, Chase Bank, Kohler Water Spa and many more



#### DEMOGRAPHIC SUMMARY

|                               | .25 MI    | .5 MI     | 1 MI      |
|-------------------------------|-----------|-----------|-----------|
| Est. Population               | 5,278     | 20,288    | 62,402    |
| Adj. Daytime Population       | 3,503     | 12,517    | 50,561    |
| Est. Households               | 2,622     | 9,882     | 29,831    |
| Est. Average Household Income | \$175,371 | \$189,288 | \$177,825 |



#### **Mark Fredericks**

312.275.3109 // mark@baumrealty.com



Mark Fredericks 312.275.3109 // mark@baumrealty.com

# **Lincoln Park**

Anchored by the historic Victory Gardens Biograph Theater and directly across from Lincoln Hall, one of Chicago's premier live music venues, **2433-2445 N. Lincoln Avenue sits at the heart of a vibrant neighborhood that pulses with activity**.

This prime location is surrounded by cultural, culinary, and retail attractions, including Michelin-starred Galit, which draws food enthusiasts from across the city with its innovative Middle Eastern cuisine. Just steps away, DePaul University brings youthful energy and a steady flow of students, faculty, and visitors who frequent the area's eclectic mix of cafes, boutiques, and everyday conveniences. The nearby Kohler Waters Spa adds a touch of luxury to the neighborhood, of