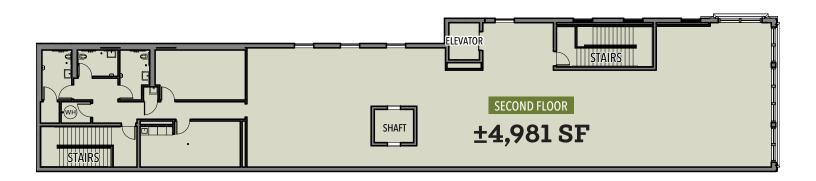

### **AVAILABLE SPACE**

#### 10,271 SF AVAILABLE

1st Floor: 5,290 SF 2nd Floor: 4,981 SF