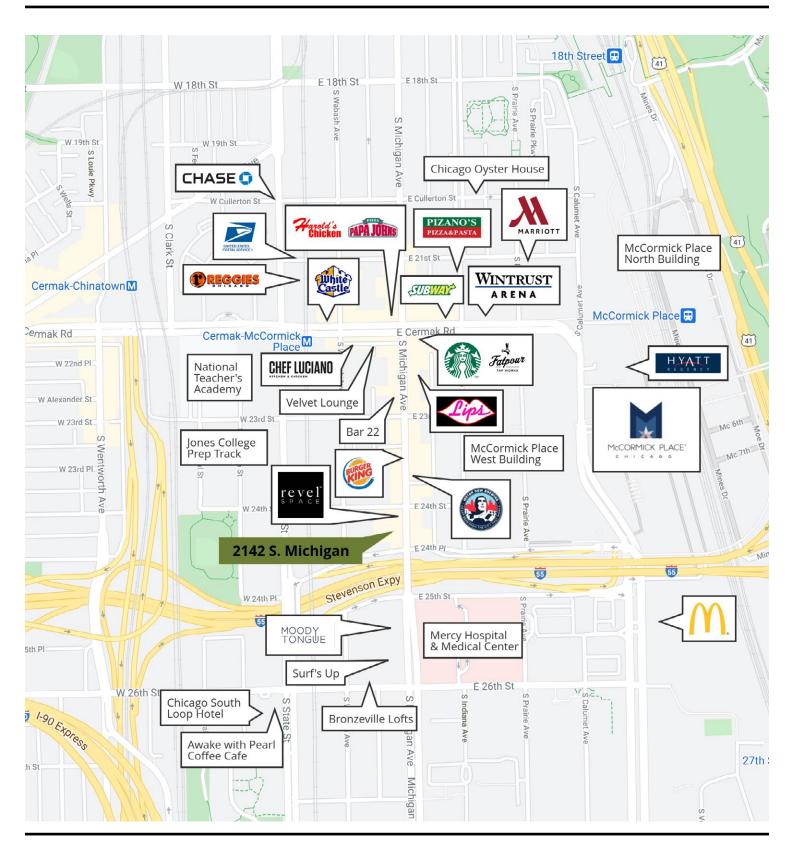

2nd floor

Abundant off-street parking available

#### **TRANSPORTATION**

3 blocks to CTA Green Line Cermak-McCormick 'L' Station

5 blocks to the CTA Red & Orange Line McCormick Place 'L' Station

Convenient access to I-55 and Lake Shore Drive

#### FOR MORE INFORMATION

**Ari Topper, CFA** ari@baumrealty.com 312.275.3113

**Tyler Dechter** tyler@baumrealty.com 312.275.3132

**Owen Wiesner** owen@baumrealty.com 312.275.3119







312.275.3113

312.275.3132

312.275.3119





### FOR MORE INFORMATION

Ari Topper, CFAari@baumrealty.comTyler Dechtertyler@baumrealty.comOwen Wiesnerowen@baumrealty.com











### FOR MORE INFORMATION

Ari Topper, CFA Tyler Dechter Owen Wiesner ari@baumrealty.com 31 tyler@baumrealty.com 31 owen@baumrealty.com 31

312.275.3113 312.275.3132 312.275.3119





### FOR MORE INFORMATION

Ari Topper, CFA
Tyler Dechter
Owen Wiesner

ari@baumrealty.com 312.275.3113 tyler@baumrealty.com 312.275.3132 owen@baumrealty.com 312.275.3119



# **Area Highlights**













## FOR MORE INFORMATION

Ari Topper, CFA Tyler Dechter Owen Wiesner ari@baumrealty.com tyler@baumrealty.com owen@baumrealty.com 312.275.3113 312.275.3132 312.275.3119



MOTOR ROW - CHICAGO, IL



#### FOR MORE INFORMATION

Ari Topper, CFA ari@baumrealty.com 312.275.3113

**Tyler Dechter** tyler@baumrealty.com 312.275.3132

Owen Wiesner owen@baumrealty.com 312.275.3119



© 2020 All information supplied is from sources deemed reliable and is furnished subject to errors, omissions, modifications, removal of the listing from sale or lease, and to any listing conditions, including the ra