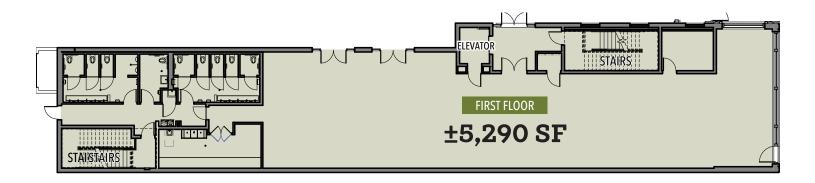

### **AVAILABLE SPACE**

#### 10,271 SF AVAILABLE

1st Floor: 5,290 SF 2nd Floor: 4,981 SF