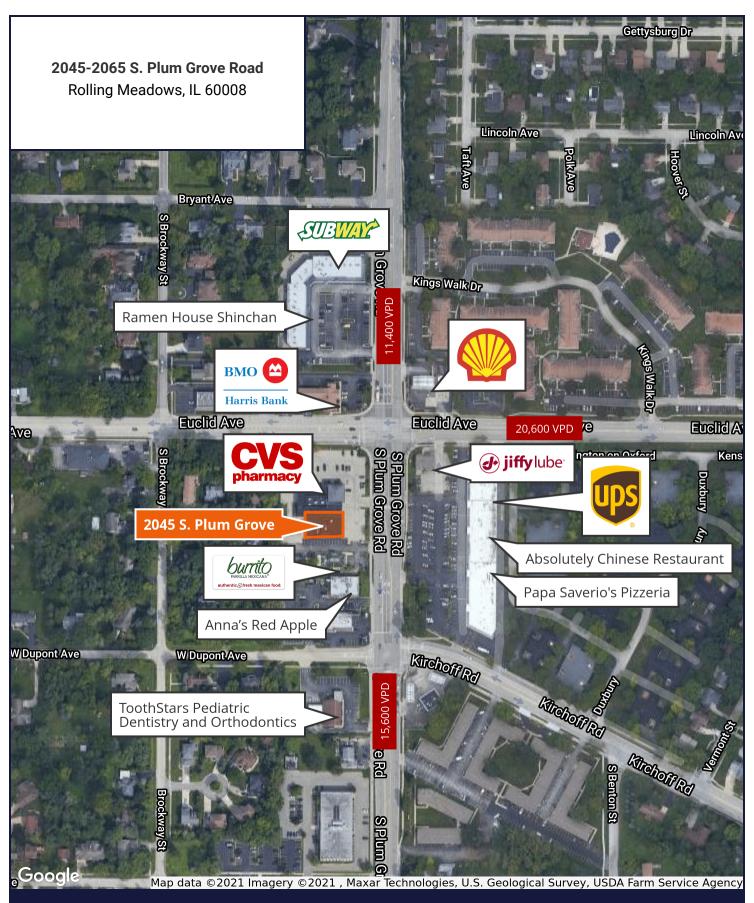

# 2045-2065 S. Plum Grove Road

For Lease

Rolling Meadows, IL | 60008

**Retail Property** 

- ▶ ±1,643 ±3,486 SF available
- Located in CVS anchored center at the intersection of Euclid & Plum Grove in Rolling Meadows
- On-site parking lot
- Area tenants include BMO Harris Bank, Jiffy Lube, The UPS Store and Subway