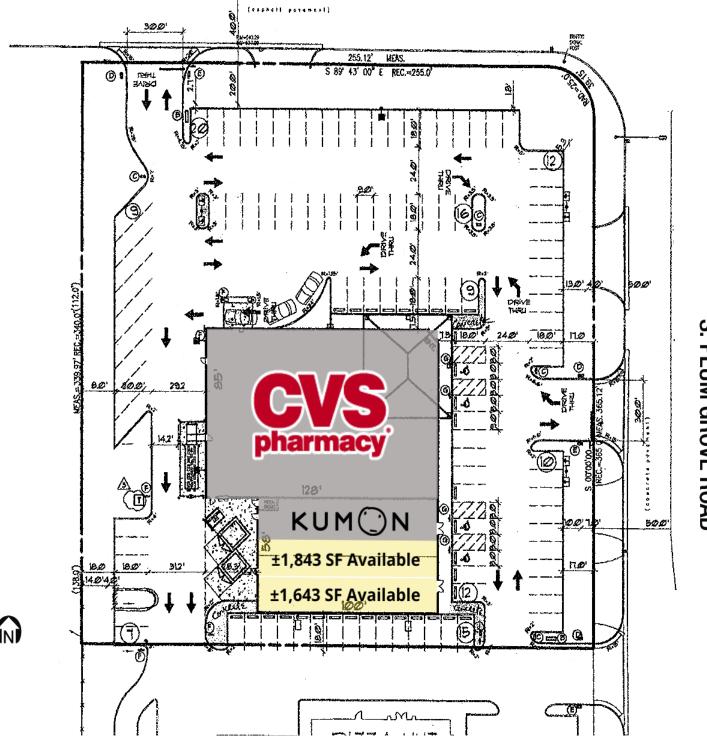

# 2045-2065 S. Plum Grove Road

For Lease

Rolling Meadows, IL | 60008

**Retail Property** 

- ▶ ±1,643 ±3,486 SF available
- Located in CVS anchored center at the intersection of Euclid & Plum Grove in Rolling Meadows
- On-site parking lot
- Area tenants include BMO Harris Bank, Jiffy Lube, The UPS Store and Subway