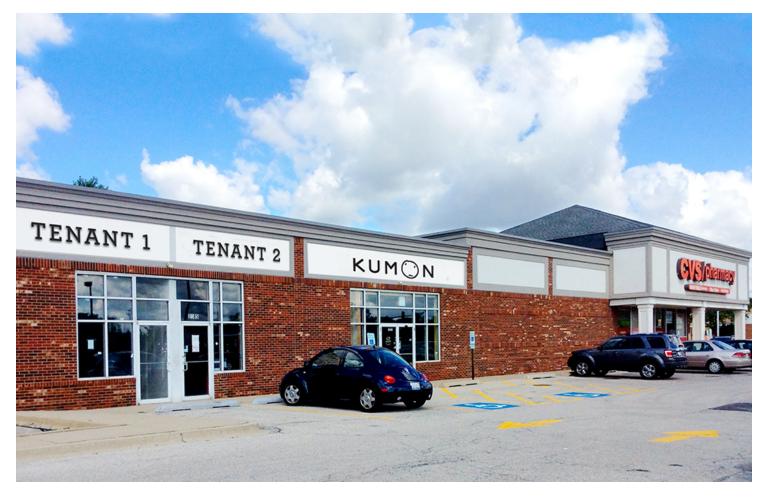

# 2045-2065 S. Plum Grove Road

For Lease

Rolling Meadows, IL | 60008

**Retail Property** 

- ▶ ±1,643 ±3,486 SF available
- Located in CVS anchored center at the intersection of Euclid & Plum Grove in Rolling Meadows
- On-site parking lot
- Area tenants include BMO Harris Bank, Jiffy Lube, The UPS Store and Subway