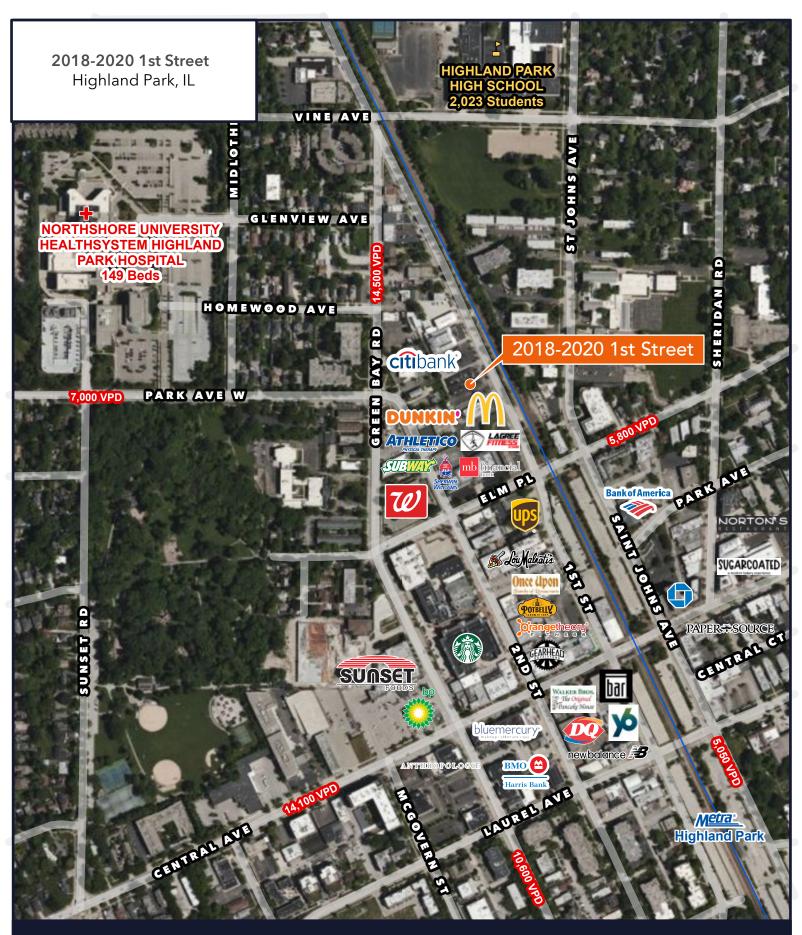

# For Lease

**RETAIL SPACE** 

- ▶ ±5,200 SF available
- ▶ Excellent retail location on 1st Street in downtown Highland Park
- ▶ Site features incredible visibility and parking
- ▶ Located less than a ½ mile from the Highland Park Metra Station
- ▶ Area co-tenants include Walgreens, Dunkin', MB Financial Bank, McDonald's and many more

| DEMOGRAPHIC SUMMARY                |           |           |           |
|------------------------------------|-----------|-----------|-----------|
|                                    | 1 Mi      | 3 Mi      | 5 Mi      |
| Estimated Population               | 10,400    | 47,417    | 100,969   |
| Adj. Daytime Demographics          | 14,086    | 55,597    | 154,592   |
| Estimated Households               | 4,349     | 18,115    | 37,174    |
| Estimated Average Household Income | \$184,189 | \$219,984 | \$235,199 |