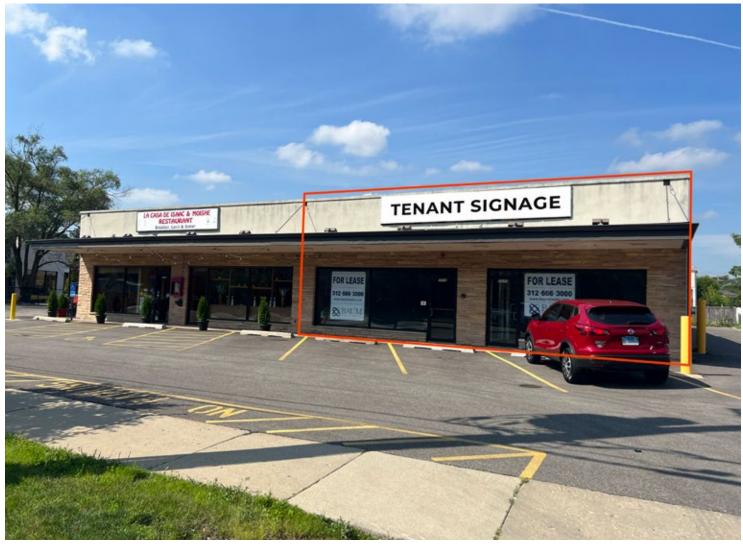

# For Lease

**RETAIL SPACE** 

- ▶ ±5,200 SF available
- ▶ Excellent retail location on 1st Street in downtown Highland Park
- ▶ Site features incredible visibility and parking
- ▶ Located less than a ½ mile from the Highland Park Metra Station
- ▶ Area co-tenants include Walgreens, Dunkin', MB Financial Bank, McDonald's and many more